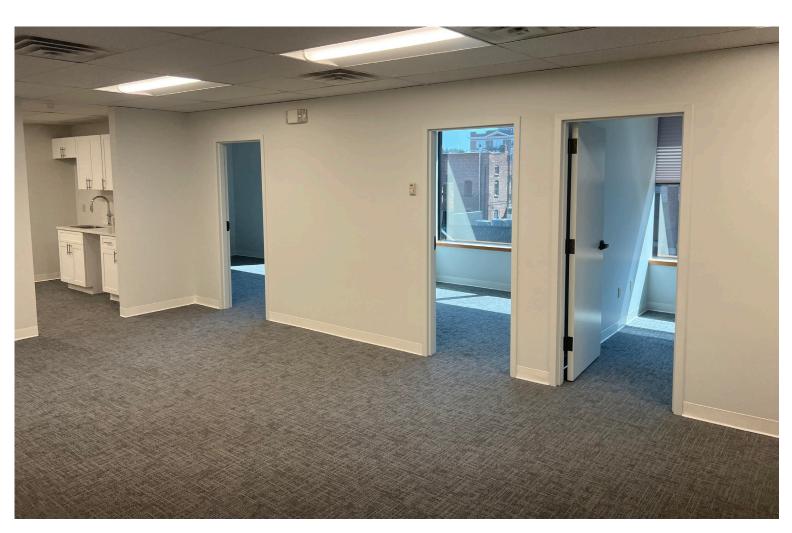

## PARK PLAZA SUITE 340 AVAILABLE FOR LEASE!

95 St. Paul Street, Suite 340, Burlington, Vermont

95 St. Paul Street is a conveniently located office building in central downtown Burlington. It is part of the Park Plaza mixed use office & retail complex. It is located directly across from City Hall Park. The building is approximately 30,000 sf and 4 stories tall and provides on site parking in it's attached 2 level parking garage. The Church Street Marketplace is a short block away. Suite 340 is a lovely smaller office suite, with good light, nice views, and in a secure building. Three private offices with Saint Paul Street views, large storage or conference room, and coat closet.