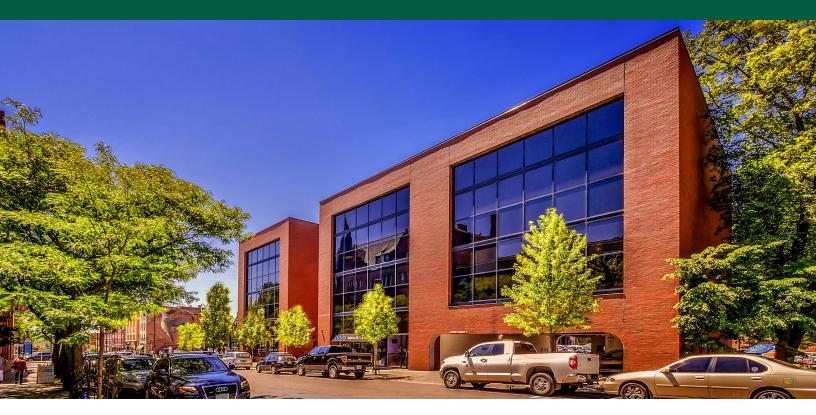

## PARK PLAZA SUITE 340 AVAILABLE FOR LEASE!

95 St. Paul Street, Suite 340, Burlington, Vermont

95 St. Paul Street is a conveniently located office building in central downtown Burlington. It is part of the Park Plaza mixed use office & retail complex. It is located directly across from City Hall Park. The building is approximately 30,000 sf and 4 stories tall and provides on site parking in it's attached 2 level parking garage. The Church Street Marketplace is a short block away. Suite 340 is a lovely smaller office suite, with good light, nice views, and in a secure building. Three private offices with Saint Paul Street views, large storage or conference room, and coat closet.