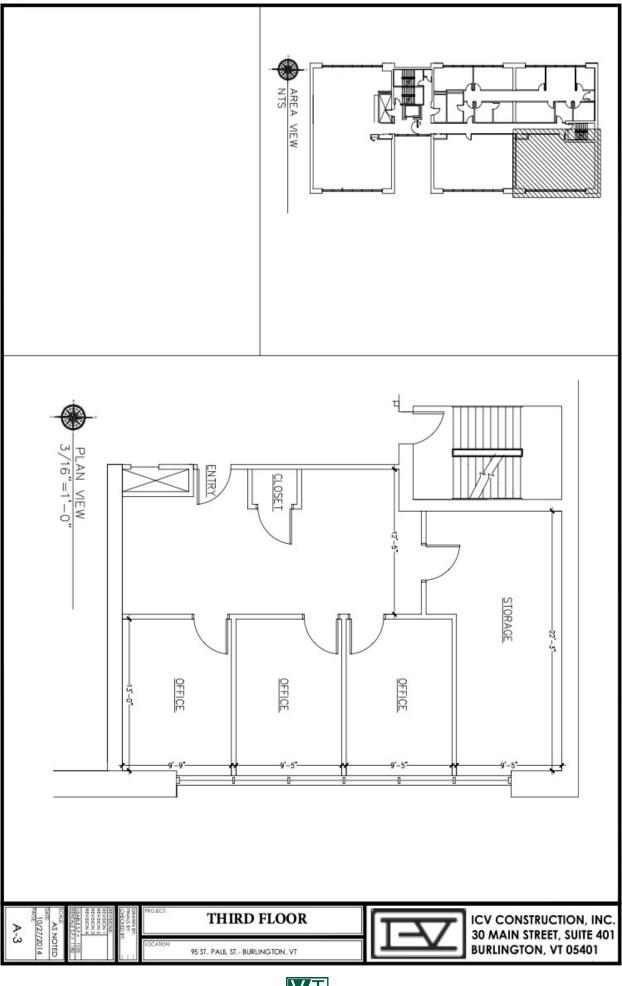

## PARK PLAZA SUITE 340 AVAILABLE FOR LEASE!

95 St. Paul Street, Suite 340, Burlington, Vermont

95 St. Paul Street is a conveniently located office building in central downtown Burlington. It is part of the Park Plaza mixed use office & retail complex. It is located directly across from City Hall Park. The building is approximately 30,000 sf and 4 stories tall and provides on site parking in it's attached 2 level parking garage. The Church Street Marketplace is a short block away. Suite 340 is a lovely smaller office suite, with good light, nice views, and in a secure building. Three private offices with Saint Paul Street views, large storage or conference room, and coat closet.

SIZE:

1,103 SF

USE:

Office, medical office, service retail

**PRICE:** 

\$14.50/SF, NNN (\$9.38/SF; Electricity \$1.55/SF), Gas included

AVAILABLE:

Immediately