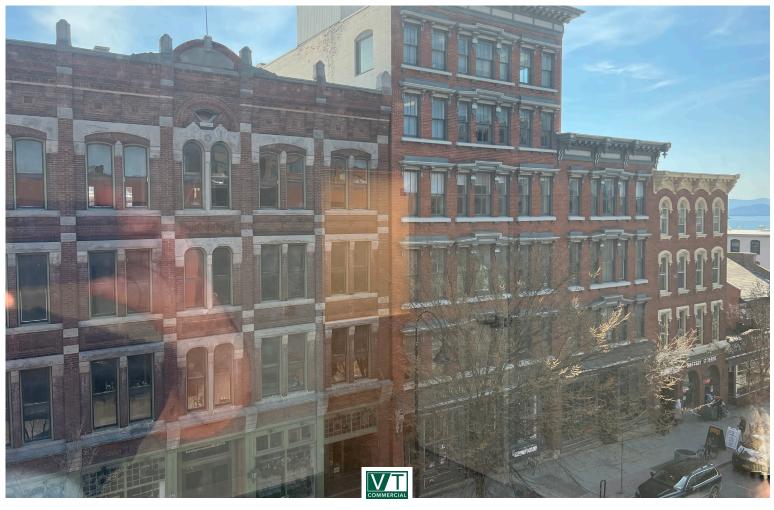

## PARK PLAZA SUITE 340 AVAILABLE FOR LEASE!

95 St. Paul Street, Suite 340, Burlington, Vermont

95 St. Paul Street is a conveniently located office building in central downtown Burlington. It is part of the Park Plaza mixed use office & retail complex. It is located directly across from City Hall Park. The building is approximately 30,000 sf and 4 stories tall and provides on site parking in it's attached 2 level parking garage. The Church Street Marketplace is a short block away. Suite 340 is a lovely smaller office suite, with good light, nice views, and in a secure building. Three private offices with Saint Paul Street views, large storage or conference room, and coat closet.