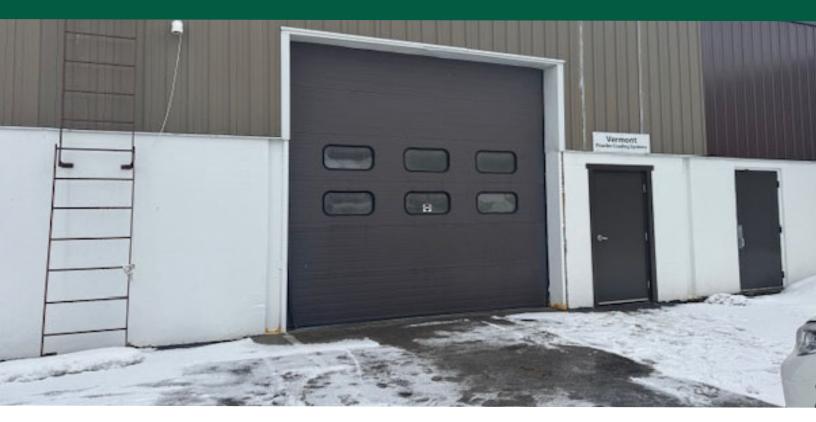

## SHOP SPACE AT EXIT 16

382 Hercules Dr. Unit 3A, Colchester, VT

VT Commercial is pleased to offer this small warehouse/shop space located just off I89, exit 16 and down near Costco. One office, a bathroom and a wide open shop with one spot with a couple of columns. Drive in overhead door, 16' ceilings, hanging gas heater and two heat pumps for AC. Convenient location with easy access to the highway, Route 7 and Route 2. Located just around from Fire Ball Transport and next to Redstone's warehouse.

**SIZE**: 3,075 sf +-

**USE:** Mixed Use / Shop / Flex space / Light Industrial

**PRICE:** \$12/SF plus gas & electricity

**AVAILABLE**: April

**PARKING**: Three on Site

**LOCATION:** Off I89, Exit 16

Information contained herein is believed to be accurate, but is not warranted. This is not a legally binding offer to sell or lease.