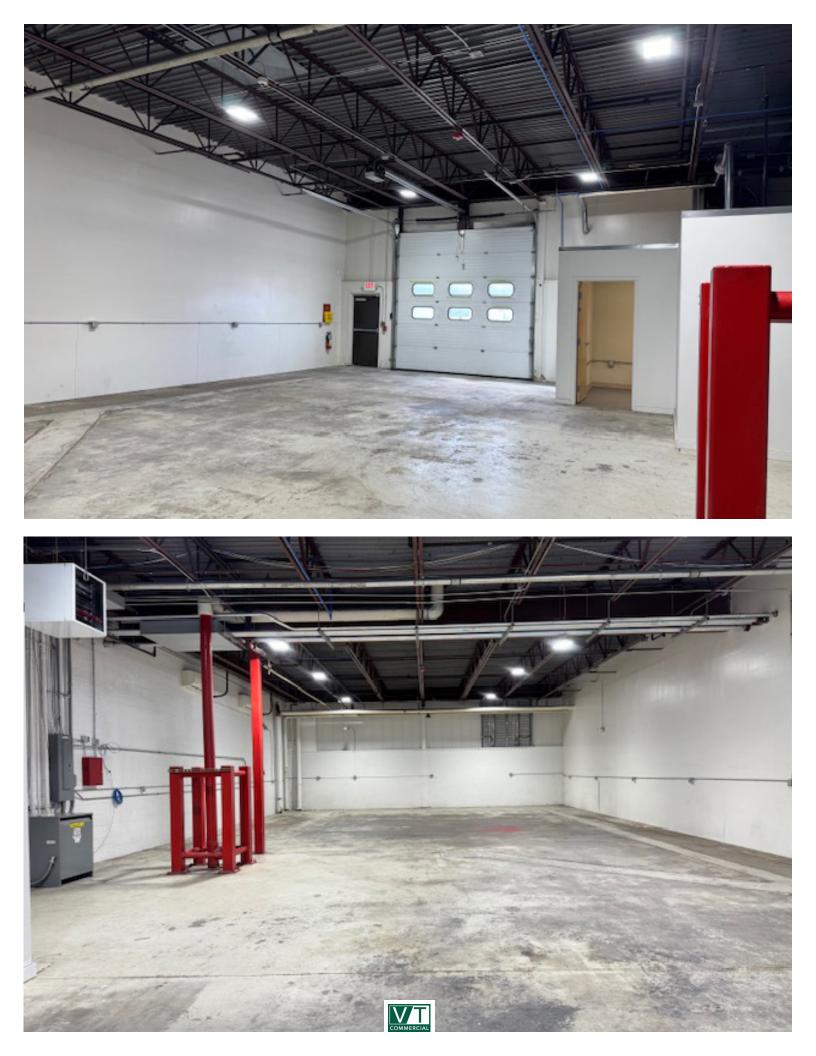

## SHOP SPACE AT EXIT 16

382 Hercules Dr. Unit 3A, Colchester, VT

VT Commercial is pleased to offer this small warehouse/shop space located just off I89, exit 16 and down near Costco. One office, a bathroom and a wide open shop with one spot with a couple of columns. Drive in overhead door, 16' ceilings, hanging gas heater and two heat pumps for AC. Convenient location with easy access to the highway, Route 7 and Route 2. Located just around from Fire Ball Transport and next to Redstone's warehouse.

**SIZE**: 3,075 sf +-

**USE:** Mixed Use / Shop / Flex space / Light Industrial

**PRICE:** \$12/SF plus gas & electricity

**AVAILABLE**: April

**PARKING**: Three on Site

**LOCATION:** Off I89, Exit 16

Information contained herein is believed to be accurate, but is not warranted. This is not a legally binding offer to sell or lease.