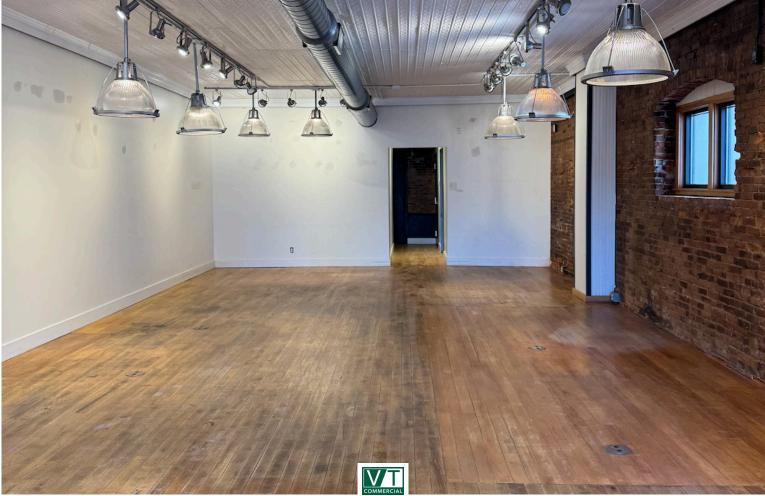

## GREAT COLLEGE STREET RETAIL STOREFRONT

207 College Street, Burlington, Vermont

Beautiful College Street storefront available immediately. Space features exposed brick, beautiful hardwood floors, spiral ductwork and a tin ceiling. Large front window allows great opportunities for merchandising and attracting shoppers. Convenient location next to Stone Soup, providing great walk-by traffic. Come see this today!

## SIZE: 1,200 +/- SF ground floor, 1,000 +/- SF lower level for storage USE: Retail, service retail PRICE:

\$3,300/mo gross, plus utilities, and \$200/mo for water and trash

AVAILABLE: Immediately PARKING: On-street and facilities nearby LOCATION: Central Downtown Burlington