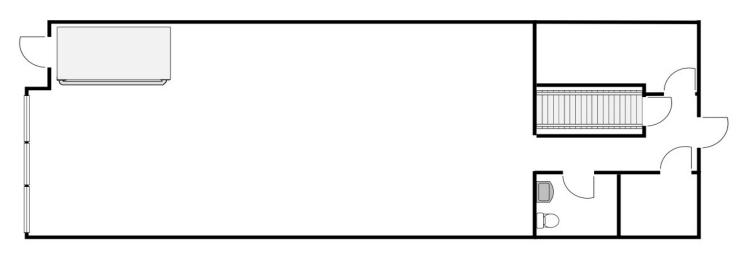

## GREAT COLLEGE STREET RETAIL STOREFRONT

207 College Street, Burlington, Vermont

Beautiful College Street storefront available immediately. Space features exposed brick, beautiful hardwood floors, spiral ductwork and a tin ceiling. Large front window allows great opportunities for merchandising and attracting shoppers. Convenient location next to Stone Soup, providing great walk-by traffic. Come see this today!

## SIZE: 1,200 +/- SF ground floor, 1,000 +/- SF lower level for storage USE: Retail, service retail PRICE:

\$3,300/mo gross, plus utilities, and \$200/mo for water and trash

AVAILABLE: Immediately PARKING: On-street and facilities nearby LOCATION: Central Downtown Burlington