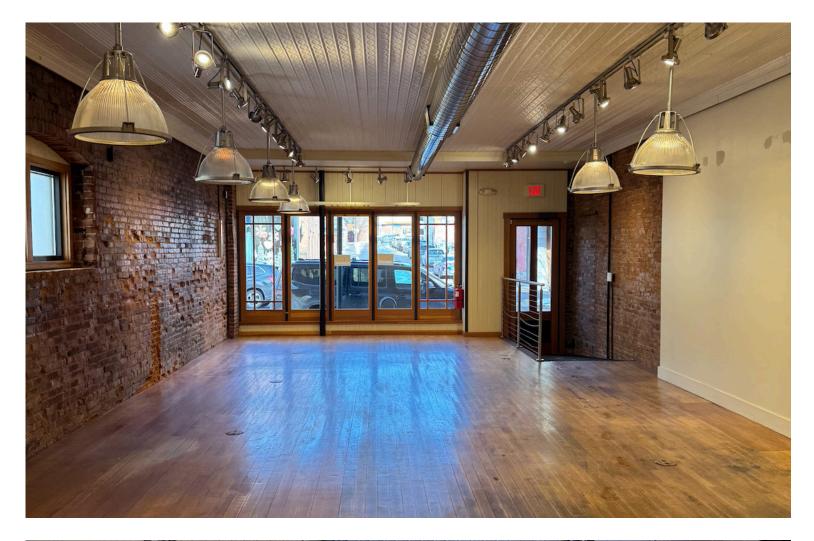

## GREAT COLLEGE STREET RETAIL STOREFRONT

207 College Street, Burlington, Vermont

Beautiful College Street storefront available immediately. Space features exposed brick, beautiful hardwood floors, spiral ductwork and a tin ceiling. Large front window allows great opportunities for merchandising and attracting shoppers. Convenient location next to Stone Soup, providing great walk-by traffic. Come see this today!

## SIZE: 1,200 +/- SF ground floor, 1,000 +/- SF lower level for storage USE: Retail, service retail PRICE:

\$3,300/mo gross, plus utilities, and \$200/mo for water and trash

AVAILABLE: Immediately PARKING: On-street and facilities nearby LOCATION: Central Downtown Burlington