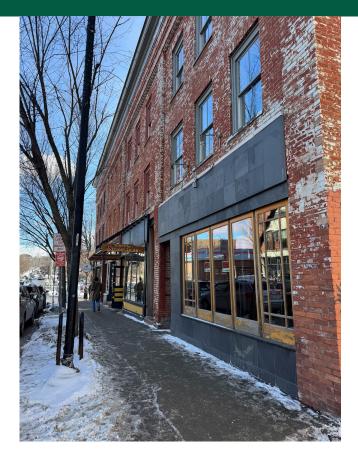

## GREAT COLLEGE STREET RETAIL STOREFRONT

207 College Street, Burlington, Vermont

Beautiful College Street storefront available immediately. Space features exposed brick, beautiful hardwood floors, spiral ductwork and a tin ceiling. Large front window allows great opportunities for merchandising and attracting shoppers. Convenient location next to Stone Soup, providing great walk-by traffic. Come see this today!

## SIZE: 1,200 +/- SF ground floor, 1,000 +/- SF lower level for storage USE: Retail, service retail PRICE:

\$3,300/mo gross, plus utilities, and \$200/mo for water and trash

AVAILABLE: Immediately PARKING: On-street and facilities nearby LOCATION: Central Downtown Burlington