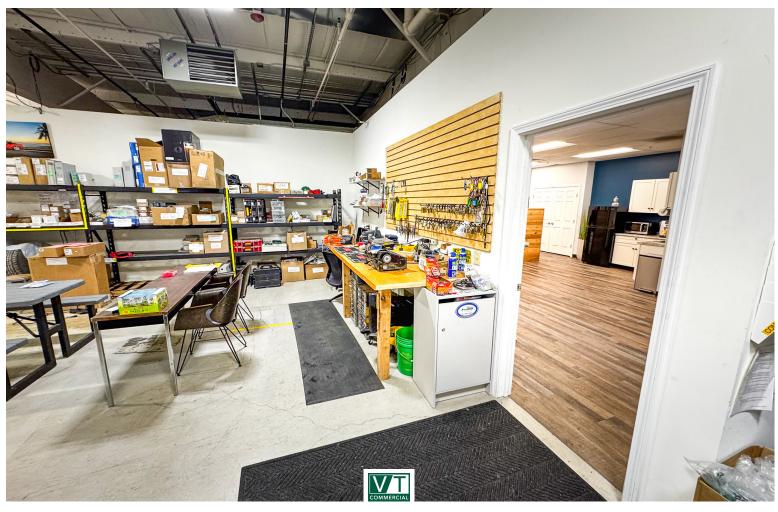

## **ESSEX FLEX SPACE WITH OVERHEAD DOOR**

24 New England Drive, Essex, VT

4,000 SF of Flex space with 3 overhead doors and 13 ft of clear height. Nicely fit up office. Please contact us today for a tour.

SIZE:

4,000 SF

**PERMITTED USE:** 

Warehouse, Industrial, Flex

**PRICE** 

\$9.50 NNN (Est. \$3.29) plus utilities & trash

**AVAILABLE:** 

April 1, 2025