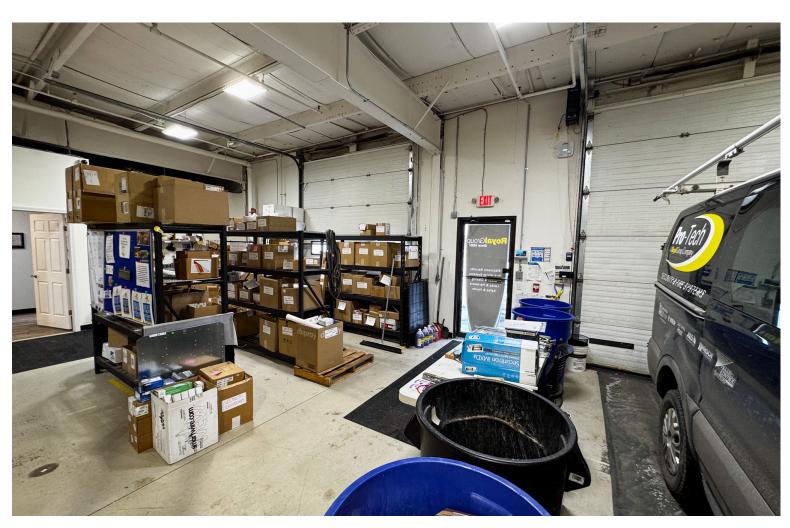

## **ESSEX FLEX SPACE WITH OVERHEAD DOOR**

24 New England Drive, Essex, VT

4,000 SF of Flex space with 3 overhead doors and 13 ft of clear height. Nicely fit up office. Please contact us today for a tour.

SIZE:

4,000 SF

**PERMITTED USE:** 

Warehouse, Industrial, Flex

**PRICE** 

\$9.50 NNN (Est. \$3.29) plus utilities & trash

**AVAILABLE:** 

April 1, 2025