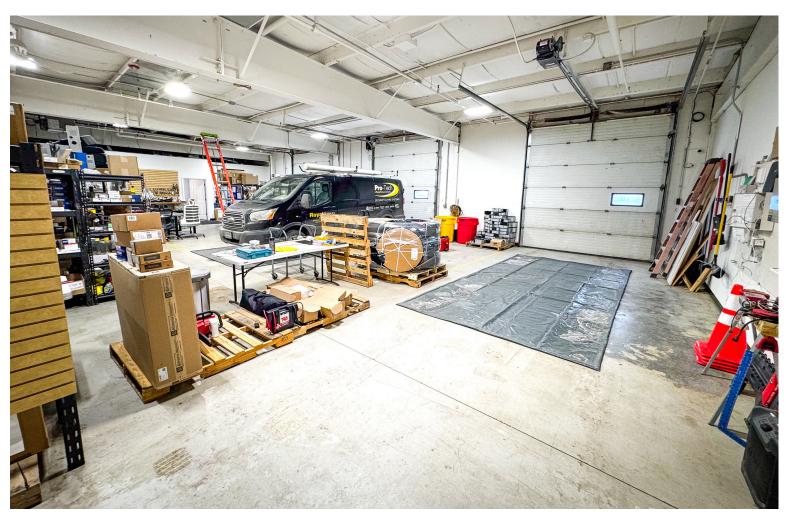

## **ESSEX FLEX SPACE WITH OVERHEAD DOOR**

24 New England Drive, Essex, VT

4,000 SF of Flex space with 3 overhead doors and 13 ft of clear height. Nicely fit up office. Please contact us today for a tour.

SIZE:

4,000 SF

**PERMITTED USE:** 

Warehouse, Industrial, Flex

**PRICE** 

\$9.50 NNN (Est. \$3.29) plus utilities & trash

**AVAILABLE:** 

April 1, 2025