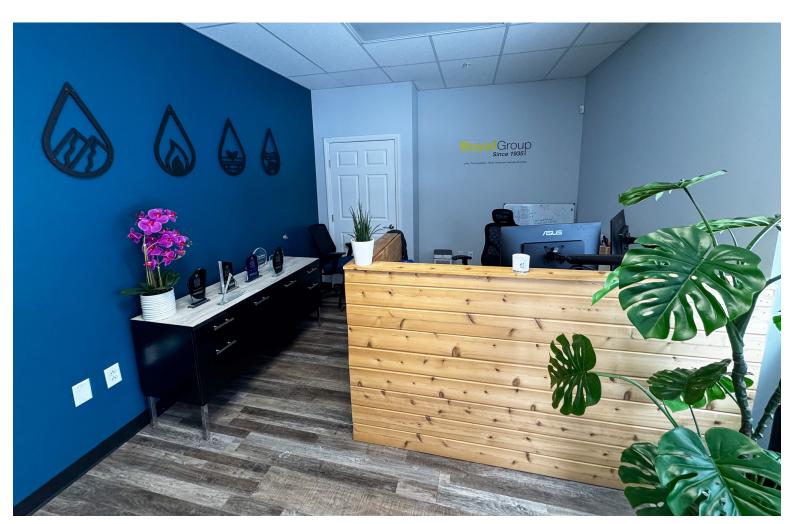

## **ESSEX FLEX SPACE WITH OVERHEAD DOOR**

24 New England Drive, Essex, VT

4,000 SF of Flex space with 3 overhead doors and 13 ft of clear height. Nicely fit up office. Please contact us today for a tour.