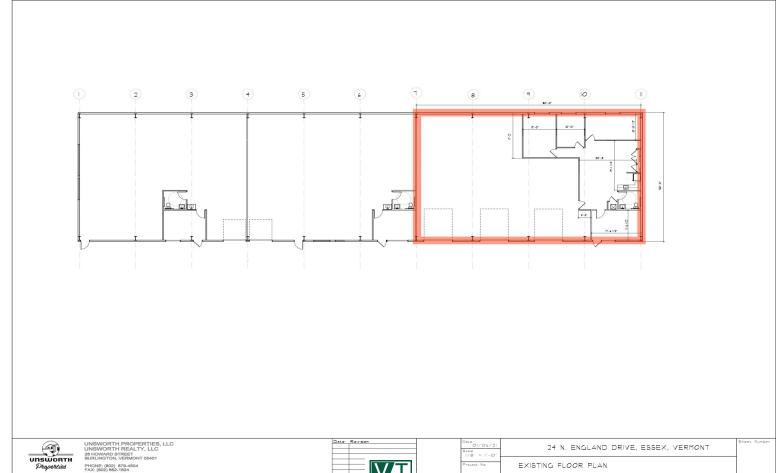

## **ESSEX FLEX SPACE WITH OVERHEAD DOOR**

24 New England Drive, Essex, VT

4,000 SF of Flex space with 3 overhead doors and 13 ft of clear height. Nicely fit up office. Please contact us today for a tour.

SIZE:

4,000 SF

**PERMITTED USE:** 

Warehouse, Industrial, Flex

**PRICE** 

\$9.50 NNN (Est. \$3.29) plus utilities & trash

**AVAILABLE:** 

April 1, 2025