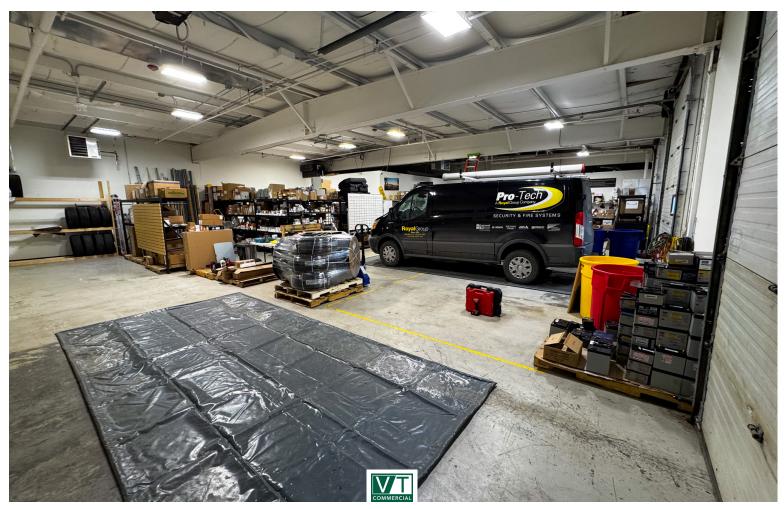

## **ESSEX FLEX SPACE WITH OVERHEAD DOOR**

24 New England Drive, Essex, VT

4,000 SF of Flex space with 3 overhead doors and 13 ft of clear height. Nicely fit up office. Please contact us today for a tour.

SIZE:

4,000 SF

**PERMITTED USE:** 

Warehouse, Industrial, Flex

**PRICE** 

\$9.50 NNN (Est. \$3.29) plus utilities & trash

**AVAILABLE:** 

April 1, 2025