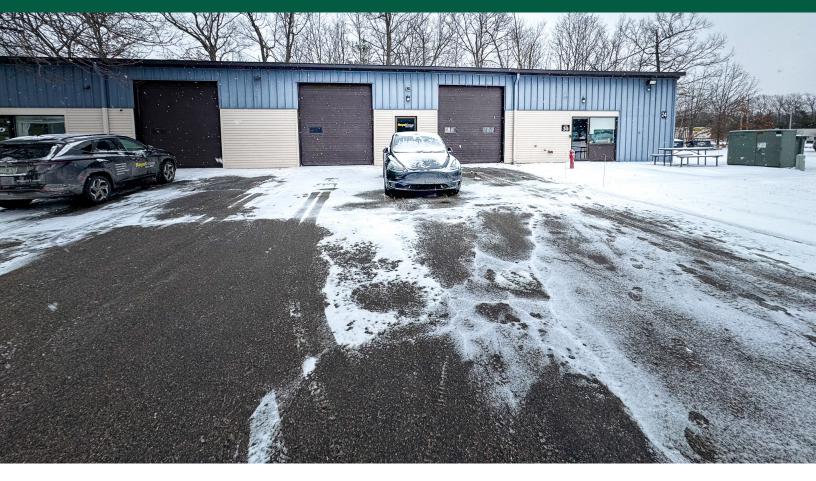

## **ESSEX FLEX SPACE WITH OVERHEAD DOOR**

24 New England Drive, Essex, VT

4,000 SF of Flex space with 3 overhead doors and 13 ft of clear height. Nicely fit up office. Please contact us today for a tour.

PARKING:

On-Site

LOCATION:

24 New England Drive, Essex

Information contained herein is believed to be accurate, but is not warranted. This is not a legally binding offer to sell or lease.

For more information, please contact