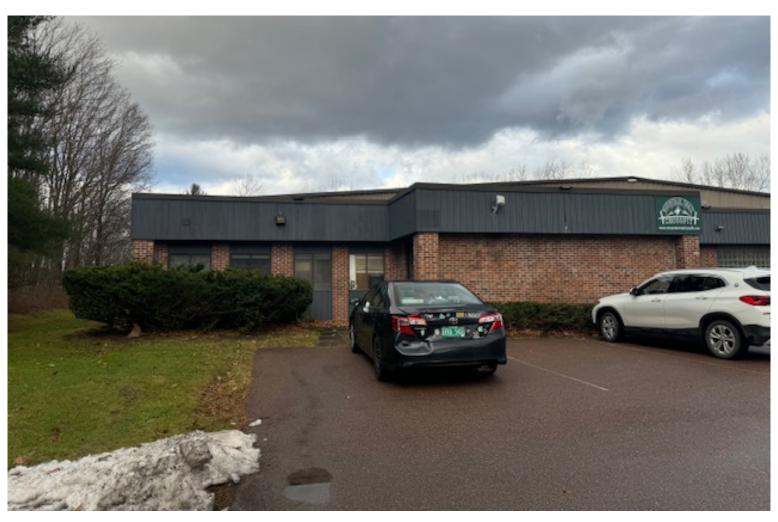

## **WAREHOUSE SPACE AT EXIT 16**

113 Acorn Lane, Unit D, Colchester, VT

VT Commercial is pleased to offer this warehouse unit to the market. 113 Acorn Lane is located just minutes from Interstate 89- exit 16, just before Sunny Hollow and over near GMP. Layout consist of small office with two offices, storage room and kitchenette & bathroom. Large open warehouse with two docks, fully sprinklered, truckers office/storage room off the warehouse. On site parking, good signage.

**PARKING:** 

On site

**LOCATION:** 

113 Acorn Lane, Colchester

Information contained herein is believed to be accurate, but is not warranted. This is not a legally binding offer to sell or lease.

For more information, please contact: