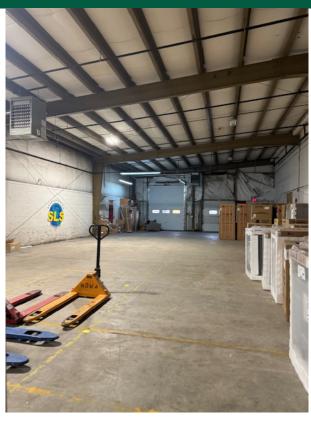

## **WAREHOUSE SPACE AT EXIT 16**

113 Acorn Lane, Unit D, Colchester, VT

VT Commercial is pleased to offer this warehouse unit to the market. 113 Acorn Lane is located just minutes from Interstate 89- exit 16, just before Sunny Hollow and over near GMP. Layout consist of small office with two offices, storage room and kitchenette & bathroom. Large open warehouse with two docks, fully sprinklered, truckers office/storage room off the warehouse. On site parking, good signage.

SIZE:

4,800 SF

**USE:** 

Commercial

**PRICE:** 

\$10/SF NNN (\$2.91/SF) plus utilities

**AVAILABLE:** 

July 1st 2025