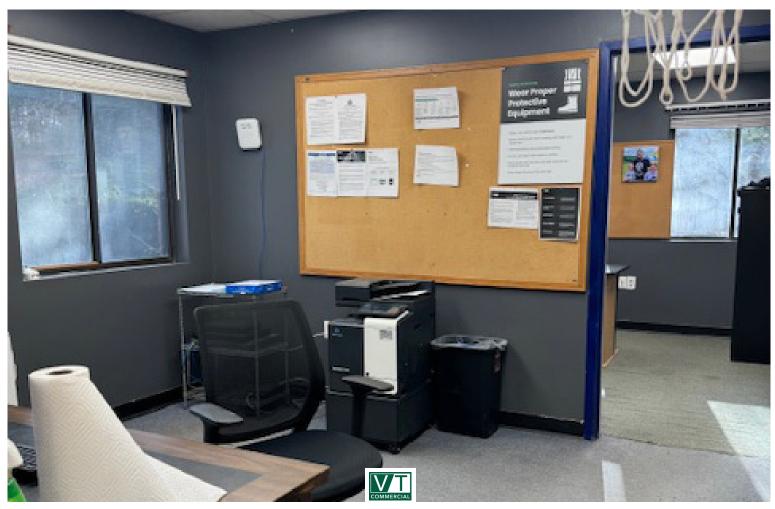

## **WAREHOUSE SPACE AT EXIT 16**

113 Acorn Lane, Unit D, Colchester, VT

VT Commercial is pleased to offer this warehouse unit to the market. 113 Acorn Lane is located just minutes from Interstate 89- exit 16, just before Sunny Hollow and over near GMP. Layout consist of small office with two offices, storage room and kitchenette & bathroom. Large open warehouse with two docks, fully sprinklered, truckers office/storage room off the warehouse. On site parking, good signage.