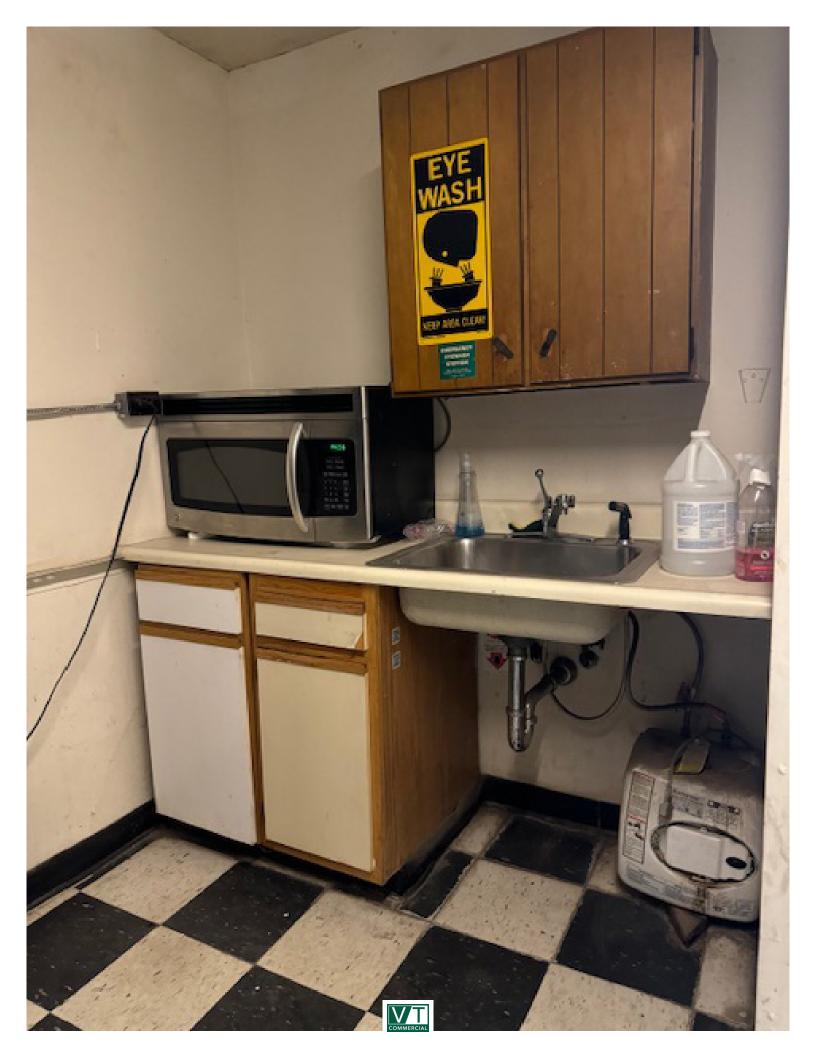

## **WAREHOUSE SPACE AT EXIT 16**

113 Acorn Lane, Unit D, Colchester, VT

VT Commercial is pleased to offer this warehouse unit to the market. 113 Acorn Lane is located just minutes from Interstate 89- exit 16, just before Sunny Hollow and over near GMP. Layout consist of small office with two offices, storage room and kitchenette & bathroom. Large open warehouse with two docks, fully sprinklered, truckers office/storage room off the warehouse. On site parking, good signage.