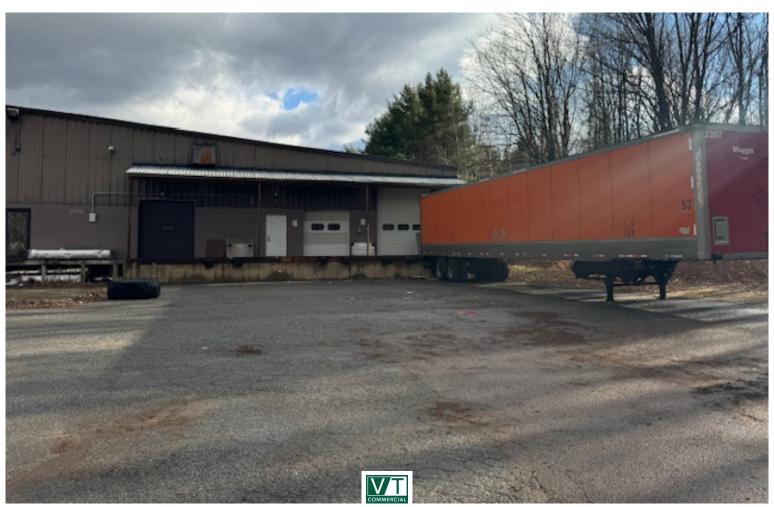

## **WAREHOUSE SPACE AT EXIT 16**

113 Acorn Lane, Unit D, Colchester, VT

VT Commercial is pleased to offer this warehouse unit to the market. 113 Acorn Lane is located just minutes from Interstate 89- exit 16, just before Sunny Hollow and over near GMP. Layout consist of small office with two offices, storage room and kitchenette & bathroom. Large open warehouse with two docks, fully sprinklered, truckers office/storage room off the warehouse. On site parking, good signage.