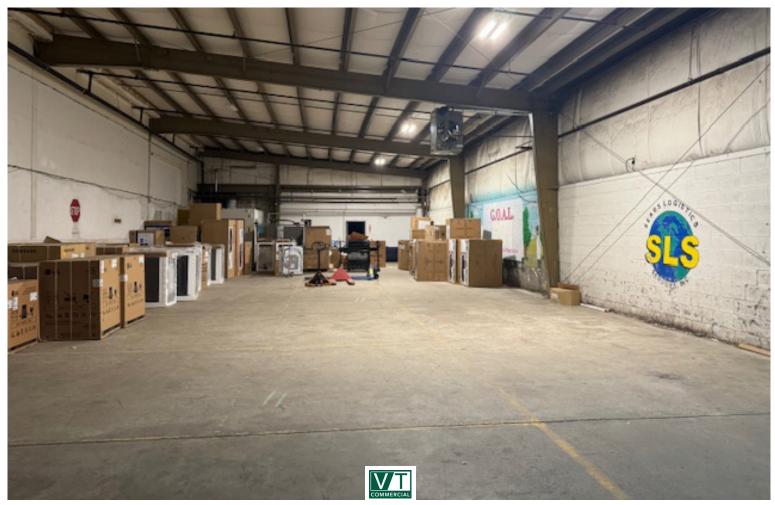

## **WAREHOUSE SPACE AT EXIT 16**

113 Acorn Lane, Unit D, Colchester, VT

VT Commercial is pleased to offer this warehouse unit to the market. 113 Acorn Lane is located just minutes from Interstate 89- exit 16, just before Sunny Hollow and over near GMP. Layout consist of small office with two offices, storage room and kitchenette & bathroom. Large open warehouse with two docks, fully sprinklered, truckers office/storage room off the warehouse. On site parking, good signage.