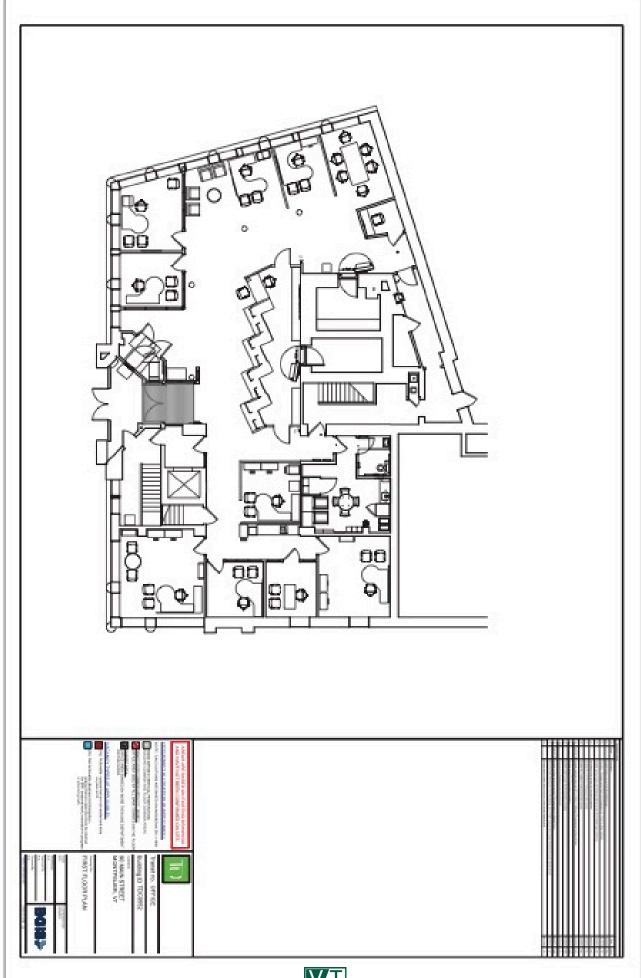

SIZE:

5,135 +/- SF

USE:

Retail

PRICE:

\$14 NNN (Estimated \$5.46/SF) Plus Utilities

AVAILABLE:

Immediately