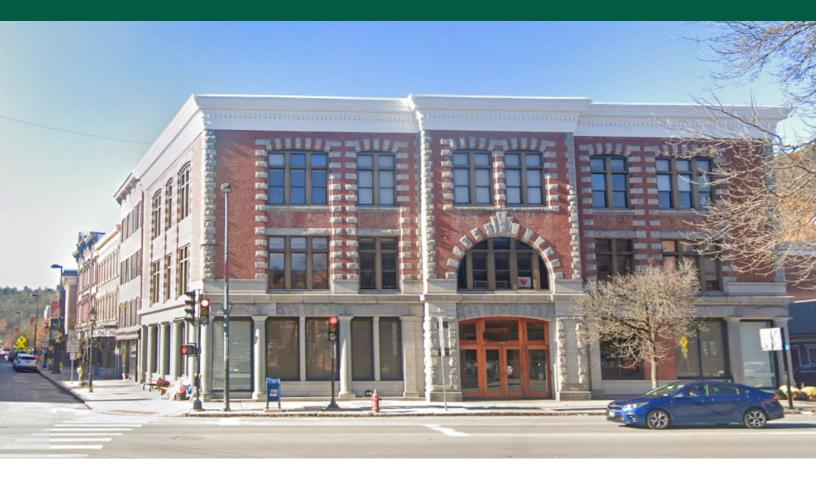

## DOWNTOWN MONTPELIER RETAIL

90 Main Street, Montpelier, VT

Former bank branch located at the corner of State and Main in the heart of Montpelier. Highly visible with significant car and foot traffic. Please contact us today for more information.

SIZE:

5,135 +/- SF

USE:

Retail

PRICE:

\$14 NNN (Estimated \$5.46/SF) Plus Utilities

AVAILABLE:

Immediately

**PARKING:** 

Street

LOCATION:

90 Main Street, Montpelier

Information contained herein is believed to be accurate, but is not warranted. This is not a legally binding offer to sell or lease.

For more information, please contact