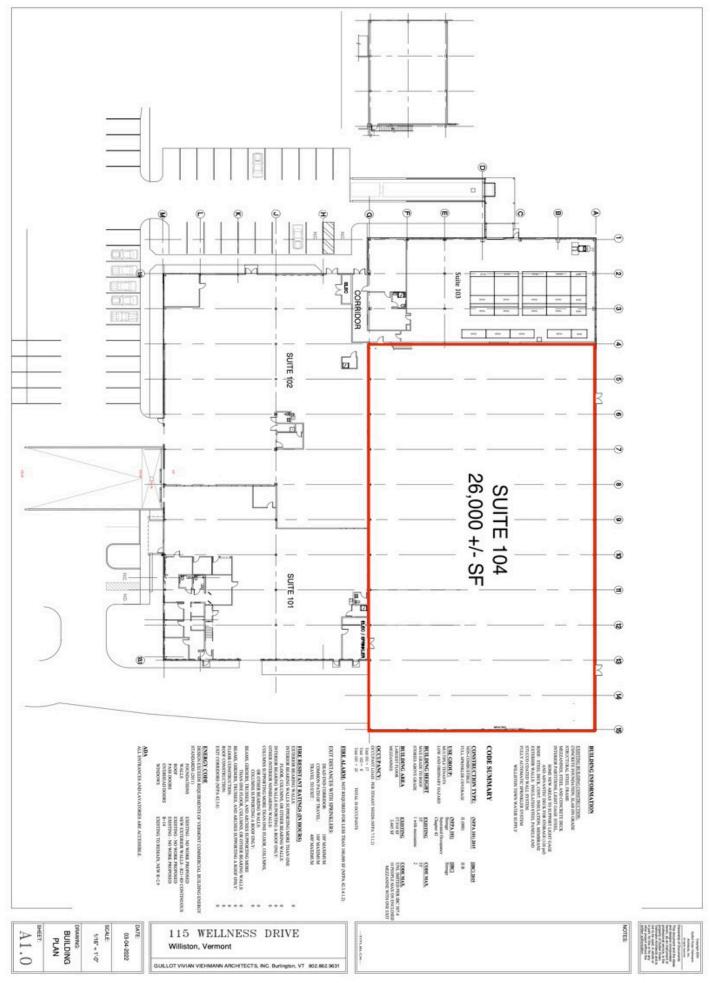

SIZE:

26,000 +/- SF

**PERMITTED USE:** 

Warehouse, Industrial, Flex

PRICE:

\$8.50/SF NNN (Est. \$3.00) Plus Utilities

**AVAILABLE:** 

Immediately