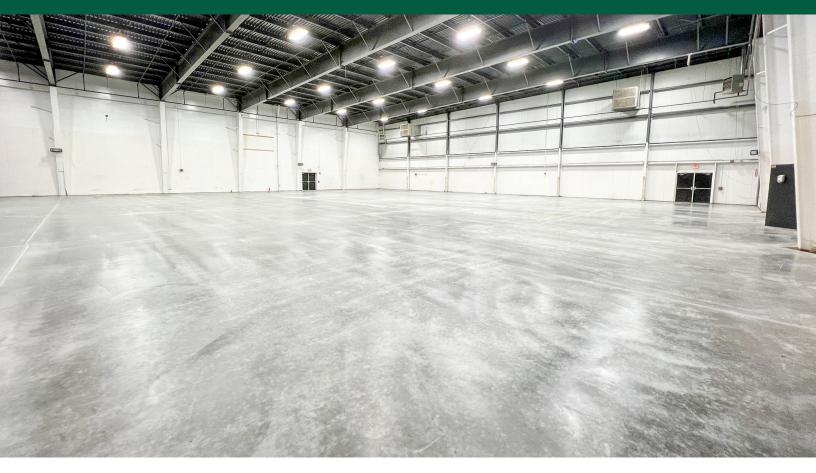

## WILLISTON FLEX SPACE IN GREAT LOCATION

115 Wellness Drive, Williston, VT

Don't miss out on this opportunity to occupy one of the best located industrial facilities in the greater Chittenden County area. Less than 5 minutes to the interstate, the available suite has 30' high ceilings and is clear span. Please contact us today for more information or a tour of the property.

SIZE:

26,000 +/- SF

**PERMITTED USE:** 

Warehouse, Industrial, Flex

PRICE:

\$8.50/SF NNN (Est. \$3.00) Plus Utilities

**AVAILABLE:** 

Immediately