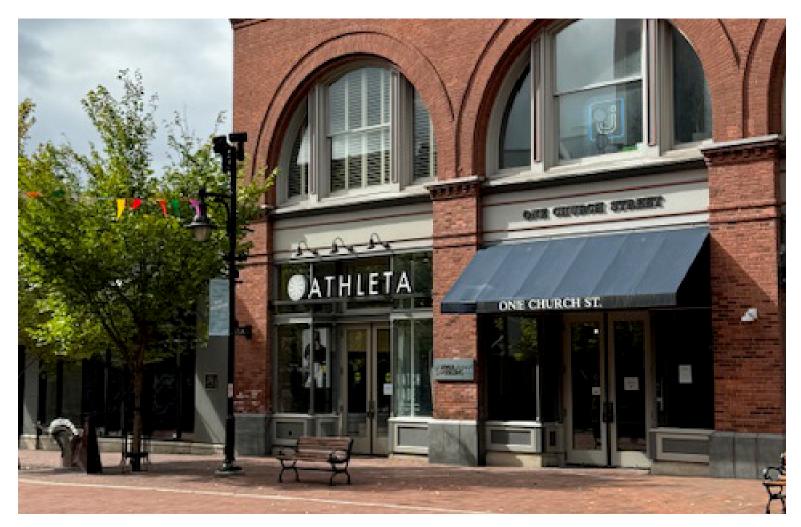

## **CHURCH STREET STOREFRONT**

1 Church Street, Suite 100, Burlington, VT

VT Commercial is pleased to offer this beautiful retail space on the upper left side of Church Street in downtown Burlington VT. Church Street is a popular pedestrian attraction in downtown Burlington. Landlord is motivated to cut a lease so take advantage of this opportunity. Mostly wide open space, beautiful post and beam ambiance, wood flooring, track lighting. This space offers good height which offers a nice white box feel. Big windows facing the street and building signage.

## SIZE:

3,670 SF plus some storage in basement

## **USE**: Retail

PRICE:

\$35/SF NNN (\$9.50/SF includes Marketplace fees) plus gas, electric, trash

**AVAILABLE**: November

**PARKING:** None

**LOCATION:** Downtown Burlington

Information contained herein is believed to be accurate, but is not warranted. This is not a legally binding offer to sell or lease.