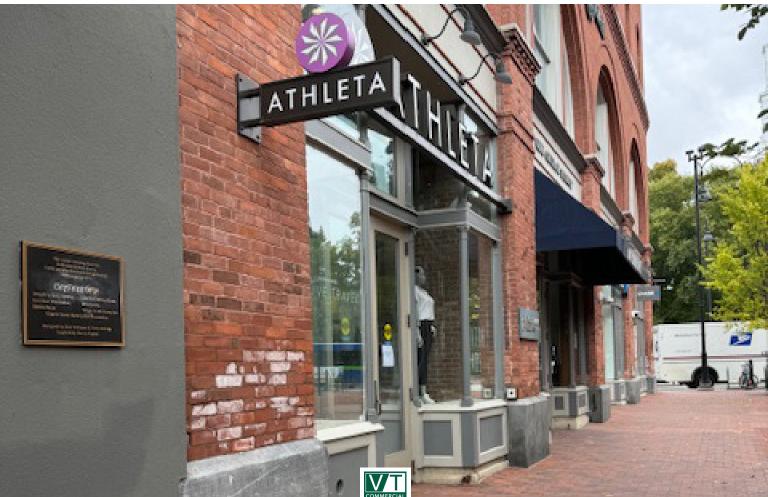

## **CHURCH STREET STOREFRONT**

1 Church Street, Suite 100, Burlington, VT

VT Commercial is pleased to offer this beautiful retail space on the upper left side of Church Street in downtown Burlington VT. Church Street is a popular pedestrian attraction in downtown Burlington. Landlord is motivated to cut a lease so take advantage of this opportunity. Mostly wide open space, beautiful post and beam ambiance, wood flooring, track lighting. This space offers good height which offers a nice white box feel. Big windows facing the street and building signage.

## SIZE:

3,670 SF plus some storage in basement

## **USE**: Retail

PRICE:

\$35/SF NNN (\$9.50/SF includes Marketplace fees) plus gas, electric, trash

**AVAILABLE**: November

**PARKING:** None

**LOCATION:** Downtown Burlington

Information contained herein is believed to be accurate, but is not warranted. This is not a legally binding offer to sell or lease.