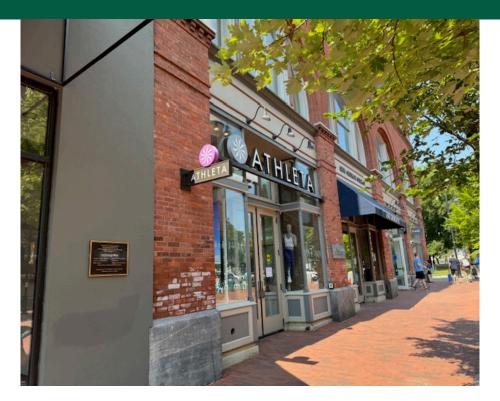

## **CHURCH STREET STOREFRONT**

1 Church Street, Suite 100, Burlington, VT

VT Commercial is pleased to offer this beautiful retail space on the upper left side of Church Street in downtown Burlington VT. Church Street is a popular pedestrian attraction in downtown Burlington. Landlord is motivated to cut a lease so take advantage of this opportunity. Mostly wide open space, beautiful post and beam ambiance, wood flooring, track lighting. This space offers good height which offers a nice white box feel. Big windows facing the street and building signage.

## SIZE:

3,670 SF plus some storage in basement

## **USE**: Retail

PRICE:

\$35/SF NNN (\$9.50/SF includes Marketplace fees) plus gas, electric, trash

**AVAILABLE**: November

**PARKING:** None

**LOCATION:** Downtown Burlington

Information contained herein is believed to be accurate, but is not warranted. This is not a legally binding offer to sell or lease.