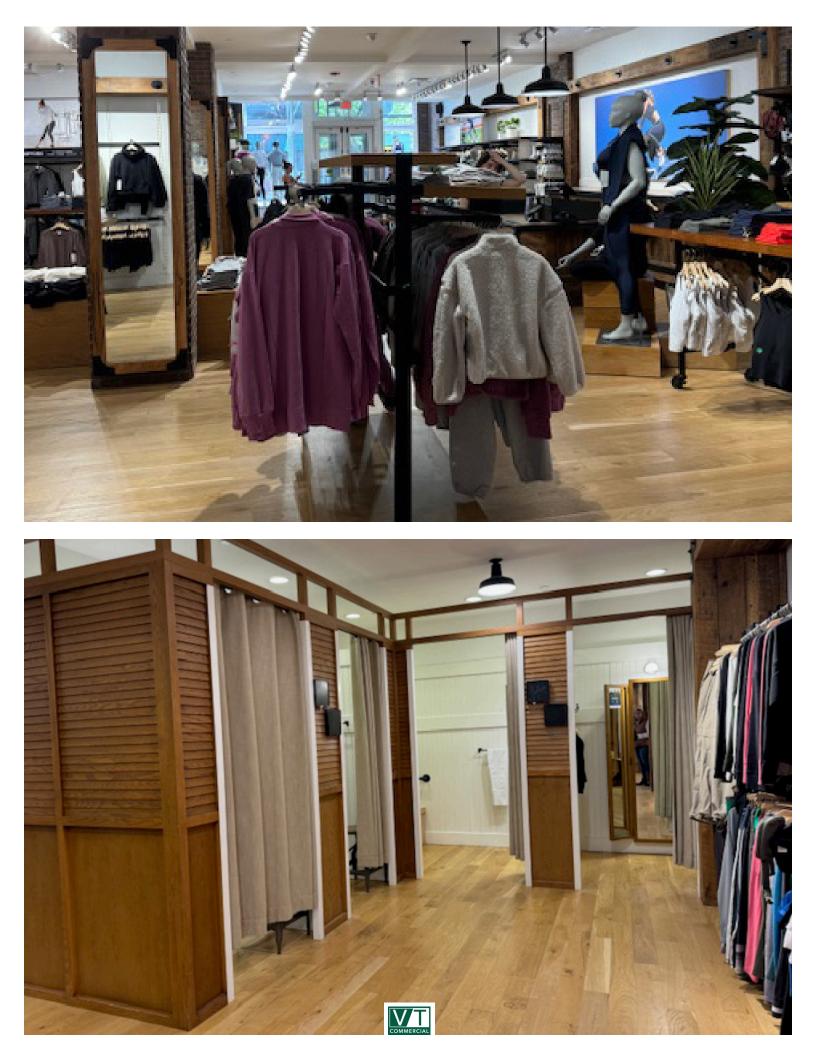

## **CHURCH STREET STOREFRONT**

1 Church Street, Suite 100, Burlington, VT

VT Commercial is pleased to offer this beautiful retail space on the upper left side of Church Street in downtown Burlington VT. Church Street is a popular pedestrian attraction in downtown Burlington. Landlord is motivated to cut a lease so take advantage of this opportunity. Mostly wide open space, beautiful post and beam ambiance, wood flooring, track lighting. This space offers good height which offers a nice white box feel. Big windows facing the street and building signage.

## SIZE:

3,670 SF plus some storage in basement