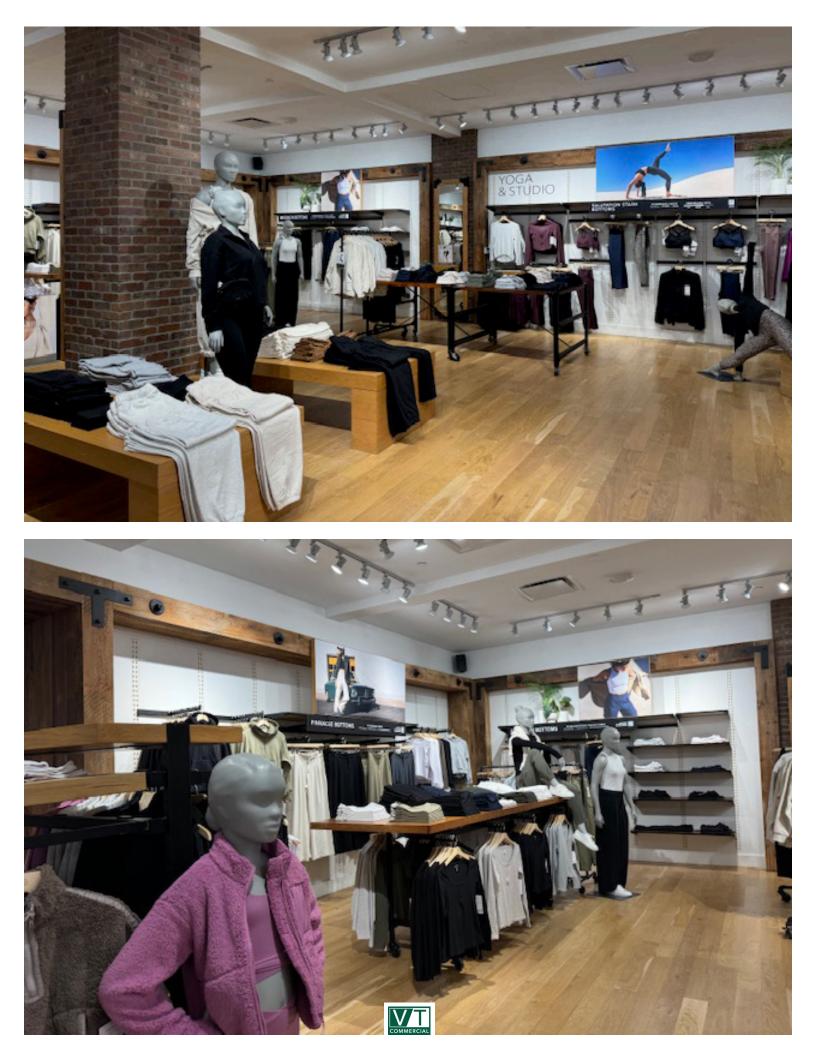

## **CHURCH STREET STOREFRONT**

1 Church Street, Suite 100, Burlington, VT

VT Commercial is pleased to offer this beautiful retail space on the upper left side of Church Street in downtown Burlington VT. Church Street is a popular pedestrian attraction in downtown Burlington. Landlord is motivated to cut a lease so take advantage of this opportunity. Mostly wide open space, beautiful post and beam ambiance, wood flooring, track lighting. This space offers good height which offers a nice white box feel. Big windows facing the street and building signage.

## SIZE:

3,670 SF plus some storage in basement