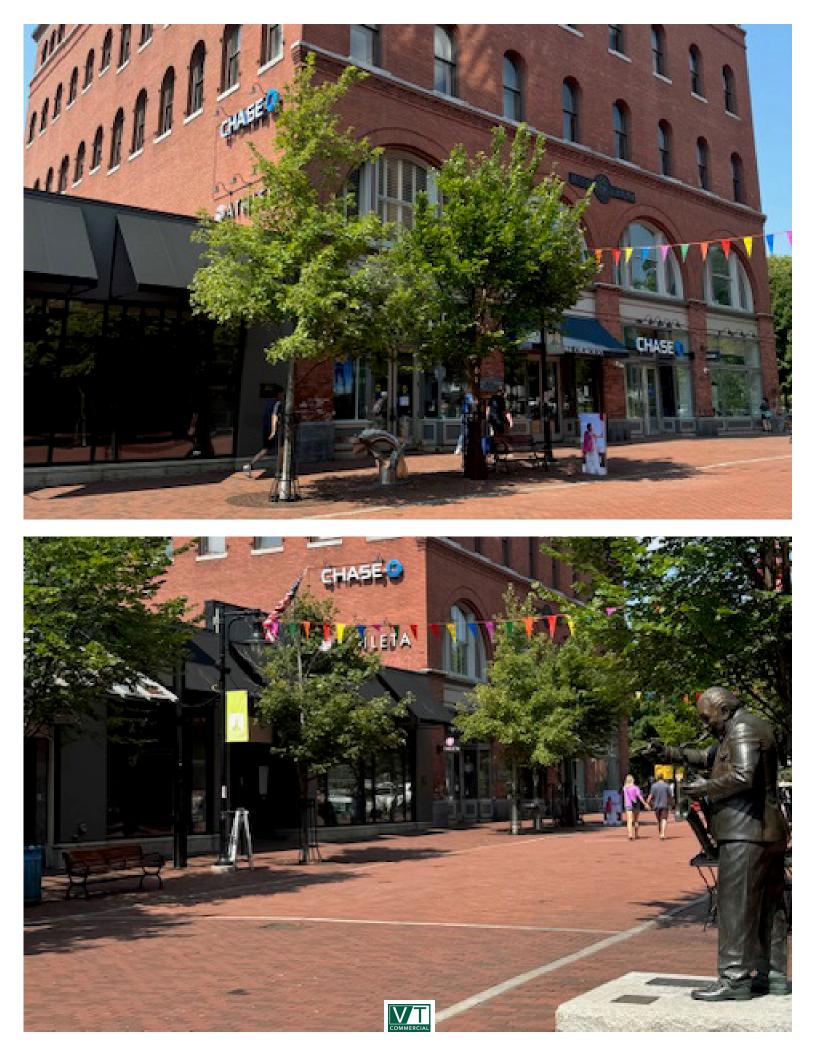

## **CHURCH STREET STOREFRONT**

1 Church Street, Suite 100, Burlington, VT

VT Commercial is pleased to offer this beautiful retail space on the upper left side of Church Street in downtown Burlington VT. Church Street is a popular pedestrian attraction in downtown Burlington. Landlord is motivated to cut a lease so take advantage of this opportunity. Mostly wide open space, beautiful post and beam ambiance, wood flooring, track lighting. This space offers good height which offers a nice white box feel. Big windows facing the street and building signage.