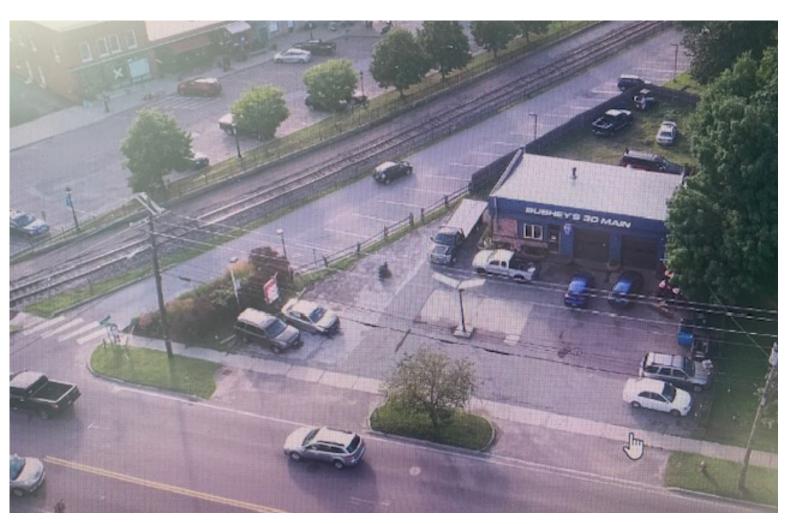

## 2 BAY GARAGE / SHOP

30 Main Street, Essex Junction, VT

VT Commercial is pleased to offer to the market this two bay garage for lease. Former Bushey's Garage- right in the heart of Essex Village. Two bays with lifts in place, tool crib area and on site parking. Excellent visibility and easy to find location.

**PARKING:** 

On site

**LOCATION:** 

30 Main Street, Essex Junction

Information contained herein is believed to be accurate, but is not warranted. This is not a legally binding offer to sell or lease.

For more information, please contact: