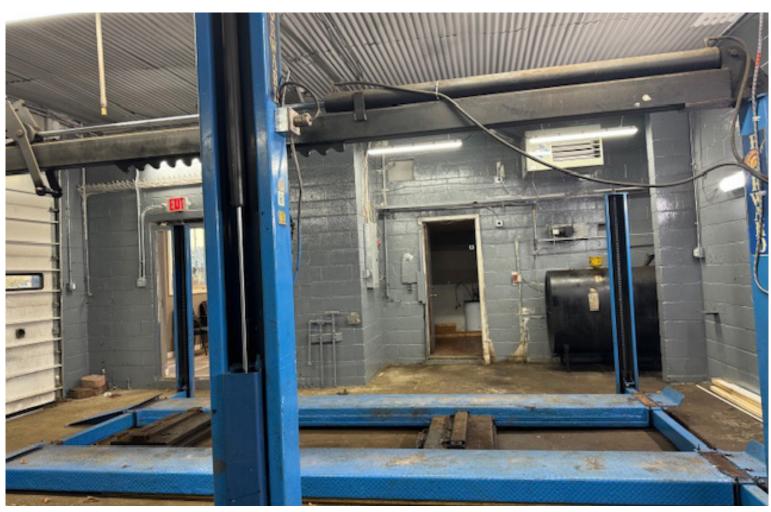

## 2 BAY GARAGE / SHOP

30 Main Street, Essex Junction, VT

VT Commercial is pleased to offer to the market this two bay garage for lease. Former Bushey's Garage- right in the heart of Essex Village. Two bays with lifts in place, tool crib area and on site parking. Excellent visibility and easy to find location.