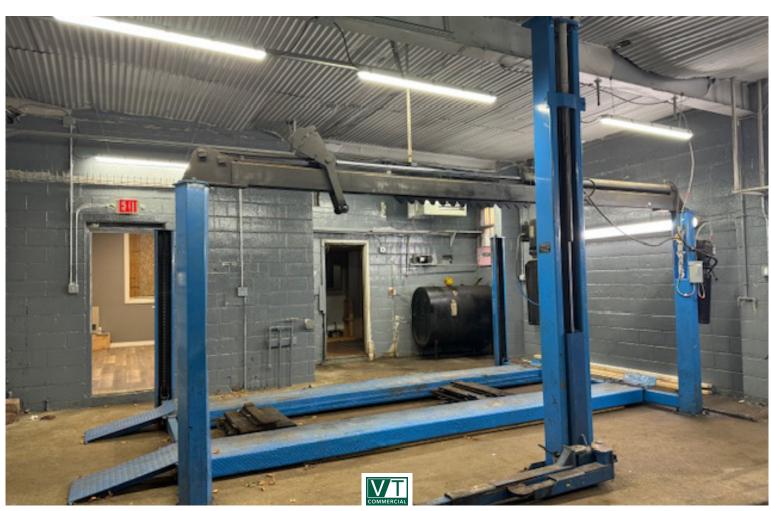

## 2 BAY GARAGE / SHOP

30 Main Street, Essex Junction, VT

VT Commercial is pleased to offer to the market this two bay garage for lease. Former Bushey's Garage- right in the heart of Essex Village. Two bays with lifts in place, tool crib area and on site parking. Excellent visibility and easy to find location.