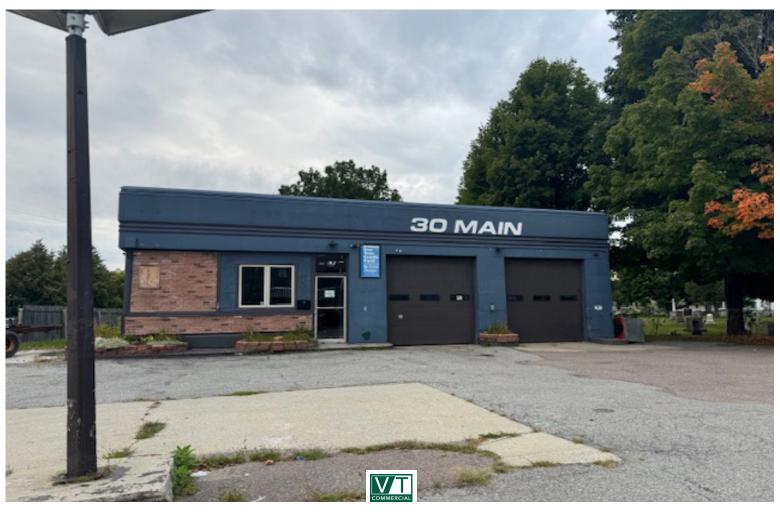

## 2 BAY GARAGE / SHOP

30 Main Street, Essex Junction, VT

VT Commercial is pleased to offer to the market this two bay garage for lease. Former Bushey's Garage- right in the heart of Essex Village. Two bays with lifts in place, tool crib area and on site parking. Excellent visibility and easy to find location.

SIZE:

1,000 SF

USE:

Garage Use - Village Center Zoning

**PRICE:** 

\$3,800 mo NNN plus all utilities

**AVAILABLE:** 

November

**PARKING:** 

On site

**LOCATION:** 

30 Main Street, Essex Junction

Information contained herein is believed to be accurate, but is not warranted. This is not a legally binding offer to sell or lease.

For more information, please contact: