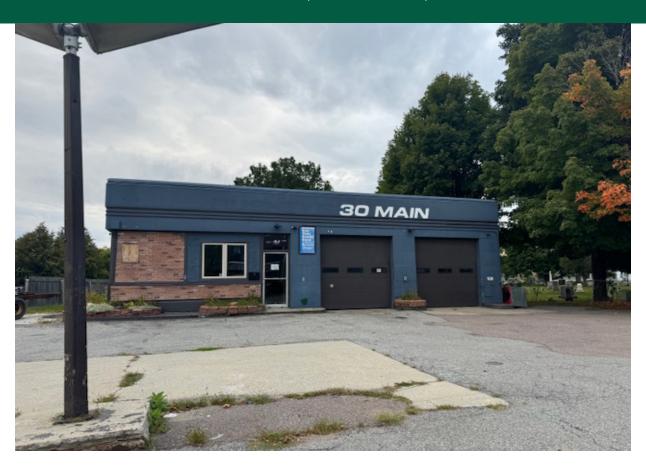

## 2 BAY GARAGE / SHOP

30 Main Street, Essex Junction, VT

VT Commercial is pleased to offer to the market this two bay garage for lease. Former Bushey's Garage- right in the heart of Essex Village. Two bays with lifts in place, tool crib area and on site parking. Excellent visibility and easy to find location.

SIZE:

1,000 SF

USE:

Garage Use - Village Center Zoning

**PRICE:** 

\$3,800 mo NNN plus all utilities

**AVAILABLE:** 

November

**PARKING:** 

On site

**LOCATION:** 

30 Main Street, Essex Junction

Information contained herein is believed to be accurate, but is not warranted. This is not a legally binding offer to sell or lease.

For more information, please contact: