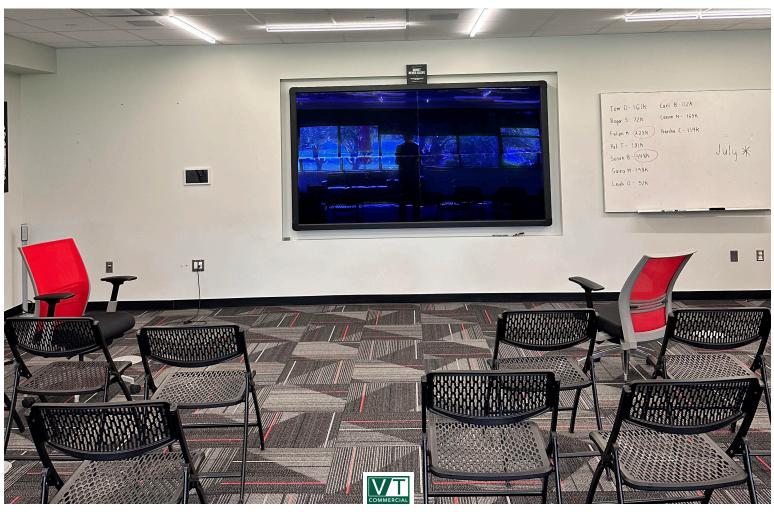

## UNIQUE OPEN OFFICE SPACE IN A MODERN SETTING

2300 St George Rd, Williston, VT

Establish this 1,955 Sq. ft of open office as HQ for your sales team, tech squad, or other! Ideally designed as a collaborative meeting space in the heart of Williston's booming corporate landscape, this space offers easy access to all that Williston has to offer. Located at the crossroads of routes 2 and 2A, and the I-89 exit moments away, convenience abounds! This modern and flexible space is the perfect setting for your team to experience enhanced collaboration and improved team coordination as employees move freely and work without the obstructions of a traditional office setting. No furniture yet? No problem as this space comes fully furnished, along with modern A/V equipment.