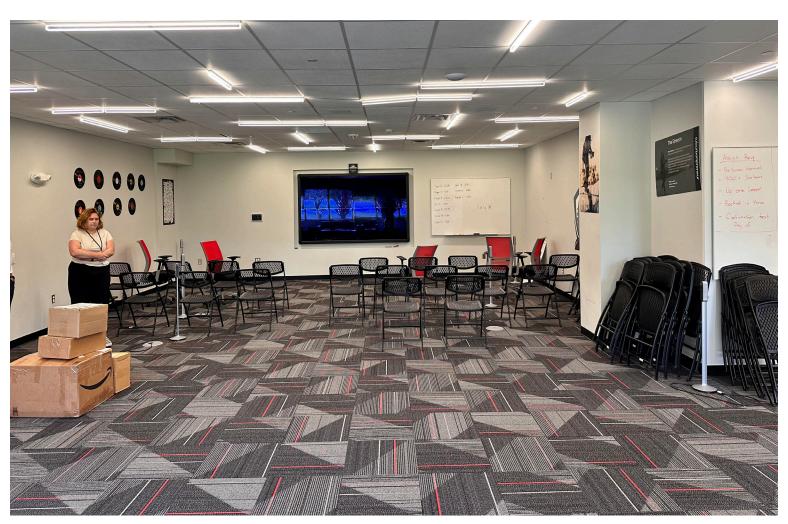

## UNIQUE OPEN OFFICE SPACE IN A MODERN SETTING

2300 St George Rd, Williston, VT

Establish this 1,955 Sq. ft of open office as HQ for your sales team, tech squad, or other! Ideally designed as a collaborative meeting space in the heart of Williston's booming corporate landscape, this space offers easy access to all that Williston has to offer. Located at the crossroads of routes 2 and 2A, and the I-89 exit moments away, convenience abounds! This modern and flexible space is the perfect setting for your team to experience enhanced collaboration and improved team coordination as employees move freely and work without the obstructions of a traditional office setting. No furniture yet? No problem as this space comes fully furnished, along with modern A/V equipment.