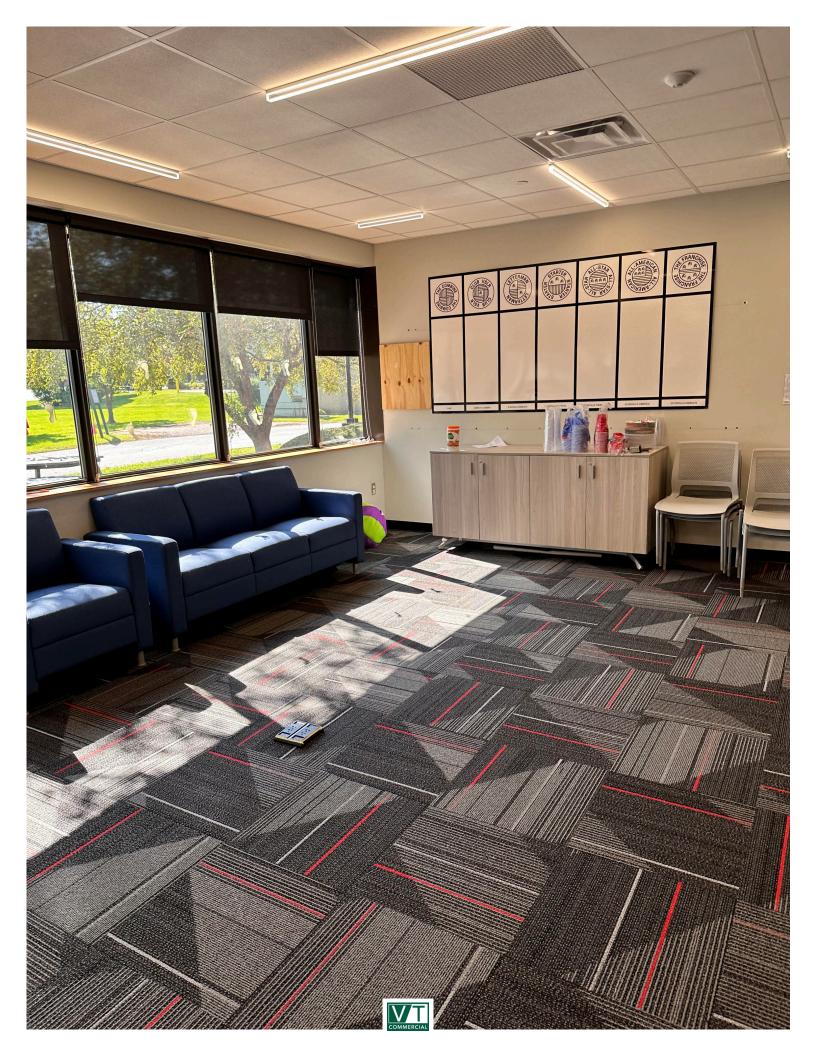

## UNIQUE OPEN OFFICE SPACE IN A MODERN SETTING

2300 St George Rd, Williston, VT

Establish this 1,955 Sq. ft of open office as HQ for your sales team, tech squad, or other! Ideally designed as a collaborative meeting space in the heart of Williston's booming corporate landscape, this space offers easy access to all that Williston has to offer. Located at the crossroads of routes 2 and 2A, and the I-89 exit moments away, convenience abounds! This modern and flexible space is the perfect setting for your team to experience enhanced collaboration and improved team coordination as employees move freely and work without the obstructions of a traditional office setting. No furniture yet? No problem as this space comes fully furnished, along with modern A/V equipment.