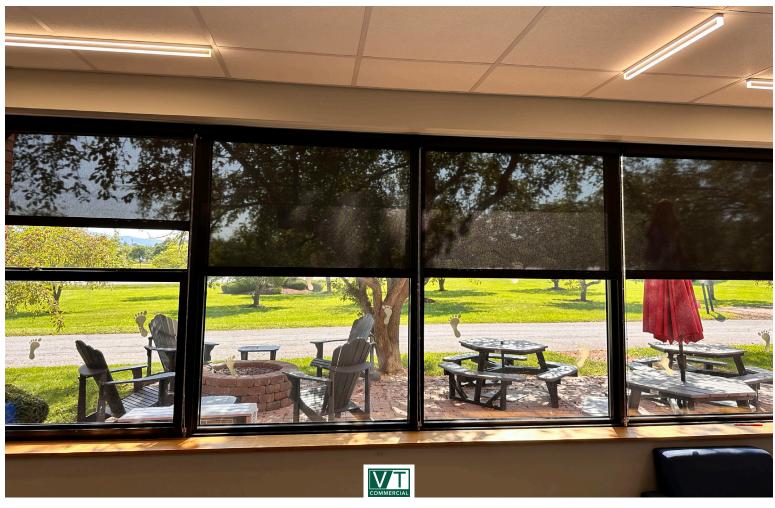

## UNIQUE OPEN OFFICE SPACE IN A MODERN SETTING

2300 St George Rd, Williston, VT

Establish this 1,955 Sq. ft of open office as HQ for your sales team, tech squad, or other! Ideally designed as a collaborative meeting space in the heart of Williston's booming corporate landscape, this space offers easy access to all that Williston has to offer. Located at the crossroads of routes 2 and 2A, and the I-89 exit moments away, convenience abounds! This modern and flexible space is the perfect setting for your team to experience enhanced collaboration and improved team coordination as employees move freely and work without the obstructions of a traditional office setting. No furniture yet? No problem as this space comes fully furnished, along with modern A/V equipment.