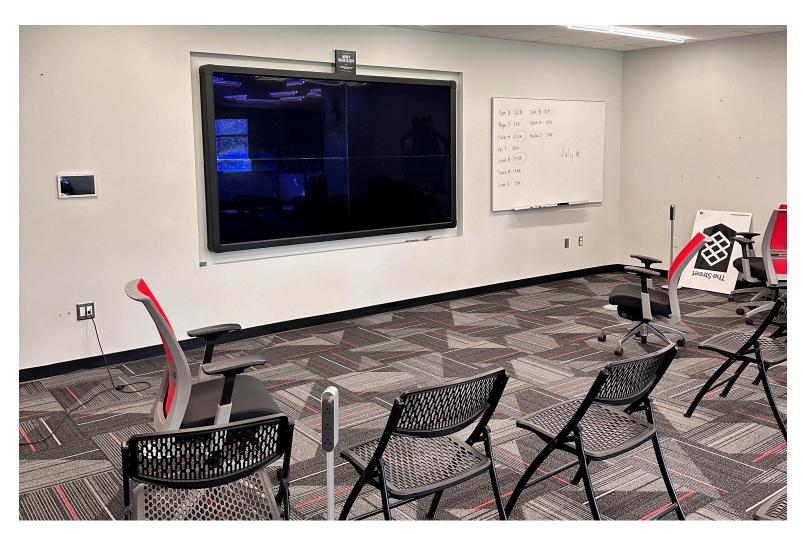

## UNIQUE OPEN OFFICE SPACE IN A MODERN SETTING

2300 St George Rd, Williston, VT

Establish this 1,955 Sq. ft of open office as HQ for your sales team, tech squad, or other! Ideally designed as a collaborative meeting space in the heart of Williston's booming corporate landscape, this space offers easy access to all that Williston has to offer. Located at the crossroads of routes 2 and 2A, and the I-89 exit moments away, convenience abounds! This modern and flexible space is the perfect setting for your team to experience enhanced collaboration and improved team coordination as employees move freely and work without the obstructions of a traditional office setting. No furniture yet? No problem as this space comes fully furnished, along with modern A/V equipment.