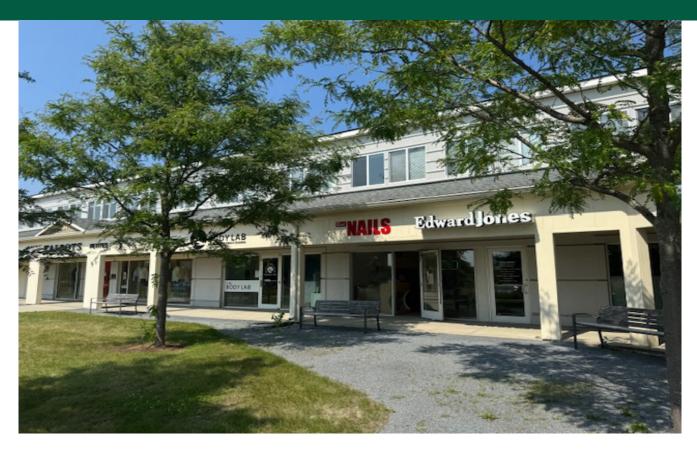

## SHELBURNE ROAD RETAIL/SERVICE SPACE

41 IDX Drive, Suite 131, South Burlington, VT

VT Commercial is pleased to offer this storefront space in the Shelburne Square across from Audi on Shelburne Road. Ideal for service office or small retailer. Entry reception with one private office and back room for storage, break-room or staff meeting room. ADA bathroom. Property is professionally managed.

SIZE:

1,077 SF

USE:

Retail or office

**PRICE:** 

\$15.50/SF NNN (\$9.50/SF) plus utilities

**AVAILABLE:** 

**Immediately** 

**PARKING:** 

On site parking lot

LOCATION:

Route 7, South Burlington, across from Audi dealership

Information contained herein is believed to be accurate, but is not warranted. This is not a legally binding offer to sell or lease.