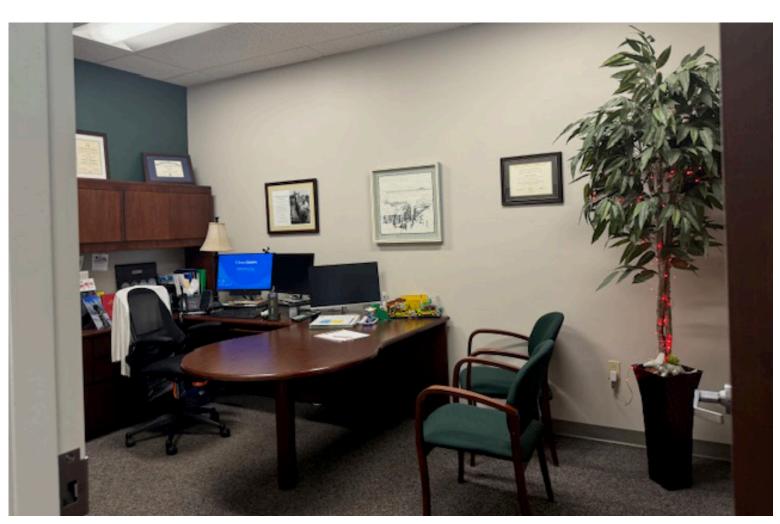

## SHELBURNE ROAD RETAIL/SERVICE SPACE

41 IDX Drive, Suite 131, South Burlington, VT

VT Commercial is pleased to offer this storefront space in the Shelburne Square across from Audi on Shelburne Road. Ideal for service office or small retailer. Entry reception with one private office and back room for storage, break-room or staff meeting room. ADA bathroom. Property is professionally managed.