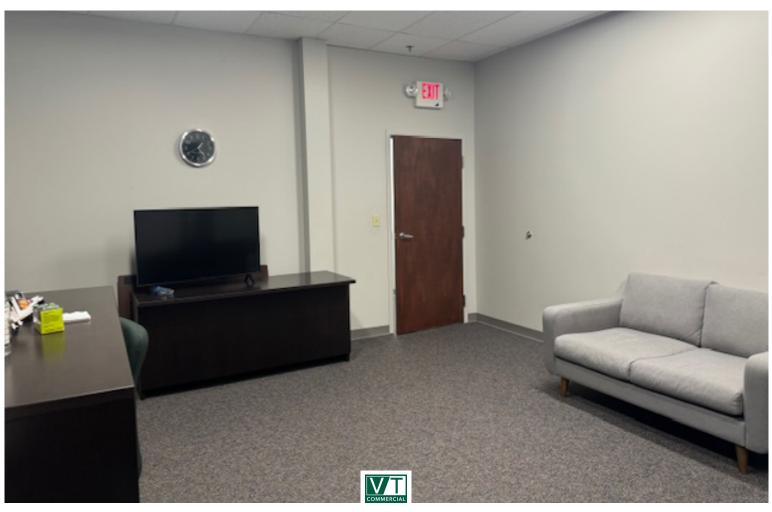

## SHELBURNE ROAD RETAIL/SERVICE SPACE

41 IDX Drive, Suite 131, South Burlington, VT

VT Commercial is pleased to offer this storefront space in the Shelburne Square across from Audi on Shelburne Road. Ideal for service office or small retailer. Entry reception with one private office and back room for storage, break-room or staff meeting room. ADA bathroom. Property is professionally managed.