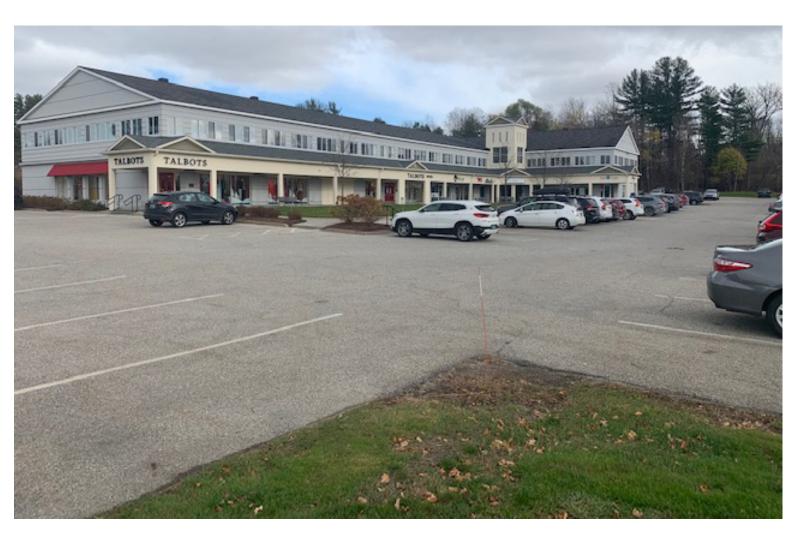

## SHELBURNE ROAD RETAIL/SERVICE SPACE

41 IDX Drive, Suite 131, South Burlington, VT

VT Commercial is pleased to offer this storefront space in the Shelburne Square across from Audi on Shelburne Road. Ideal for service office or small retailer. Entry reception with one private office and back room for storage, break-room or staff meeting room. ADA bathroom. Property is professionally managed.

**PARKING:** 

On site parking lot

LOCATION:

Route 7, South Burlington, across from Audi dealership

Information contained herein is believed to be accurate, but is not warranted. This is not a legally binding offer to sell or lease.