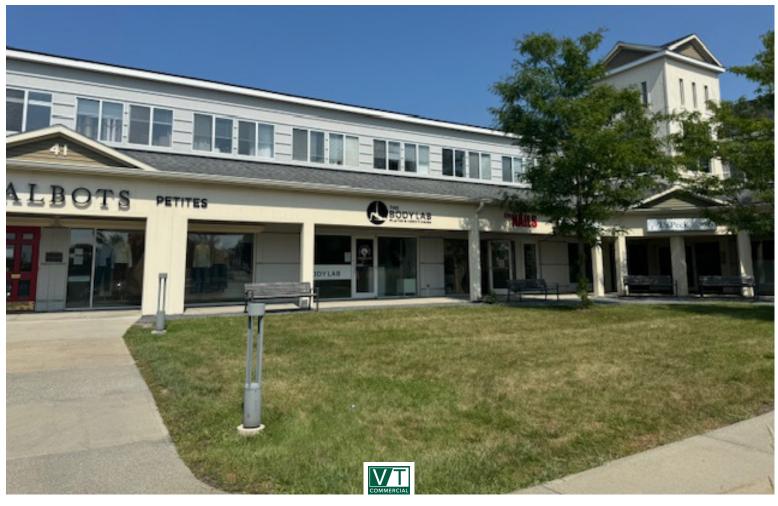

## SHELBURNE ROAD RETAIL/SERVICE SPACE

41 IDX Drive, Suite 131, South Burlington, VT

VT Commercial is pleased to offer this storefront space in the Shelburne Square across from Audi on Shelburne Road. Ideal for service office or small retailer. Entry reception with one private office and back room for storage, break-room or staff meeting room. ADA bathroom. Property is professionally managed.

SIZE:

1,077 SF

USE:

Retail or office

**PRICE:** 

\$15.50/SF NNN (\$9.50/SF) plus utilities

**AVAILABLE:** 

**Immediately** 