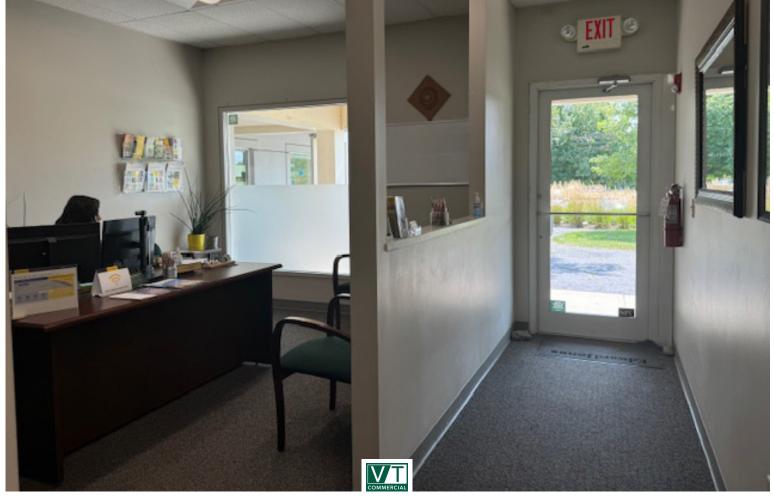

## SHELBURNE ROAD RETAIL/SERVICE SPACE

41 IDX Drive, Suite 131, South Burlington, VT

VT Commercial is pleased to offer this storefront space in the Shelburne Square across from Audi on Shelburne Road. Ideal for service office or small retailer. Entry reception with one private office and back room for storage, break-room or staff meeting room. ADA bathroom. Property is professionally managed.