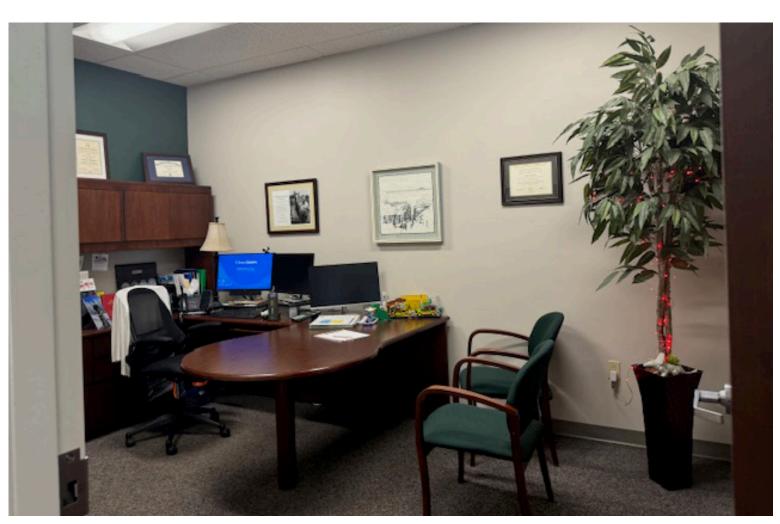

## SHELBURNE ROAD RETAIL/SERVICE SPACE

41 IDX Drive, Suite 131, South Burlington, VT

VT Commercial is pleased to offer this storefront space in the Shelburne Square across from Audi on Shelburne Road. Ideal for service office or small retailer. Entry reception with one private office and back room for storage, break-room or staff meeting room. ADA bathroom. Potential to expand double in size. Currently Edward Jones (active business - please do not approach). Property is professionally managed.