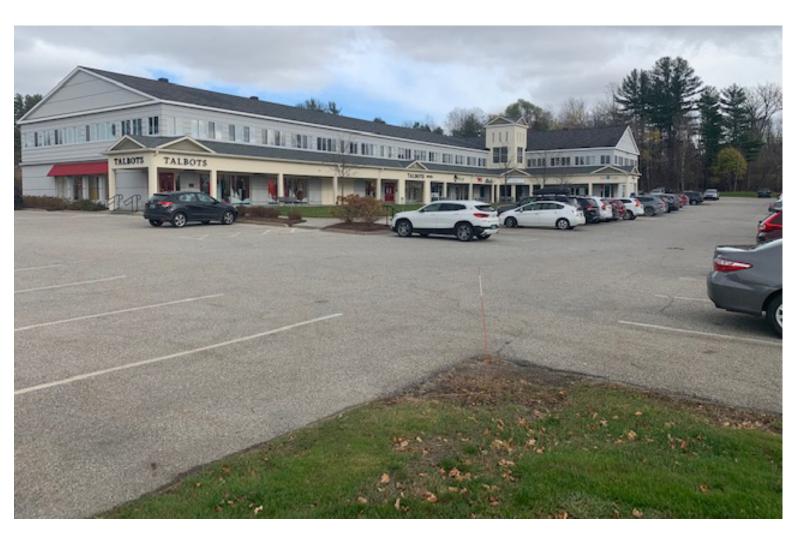

## SHELBURNE ROAD RETAIL/SERVICE SPACE

41 IDX Drive, Suite 131, South Burlington, VT

VT Commercial is pleased to offer this storefront space in the Shelburne Square across from Audi on Shelburne Road. Ideal for service office or small retailer. Entry reception with one private office and back room for storage, break-room or staff meeting room. ADA bathroom. Potential to expand double in size. Currently Edward Jones (active business - please do not approach). Property is professionally managed.

**PARKING:** 

On site parking lot

LOCATION:

Route 7, South Burlington, across from Audi dealership

Information contained herein is believed to be accurate, but is not warranted. This is not a legally binding offer to sell or lease.