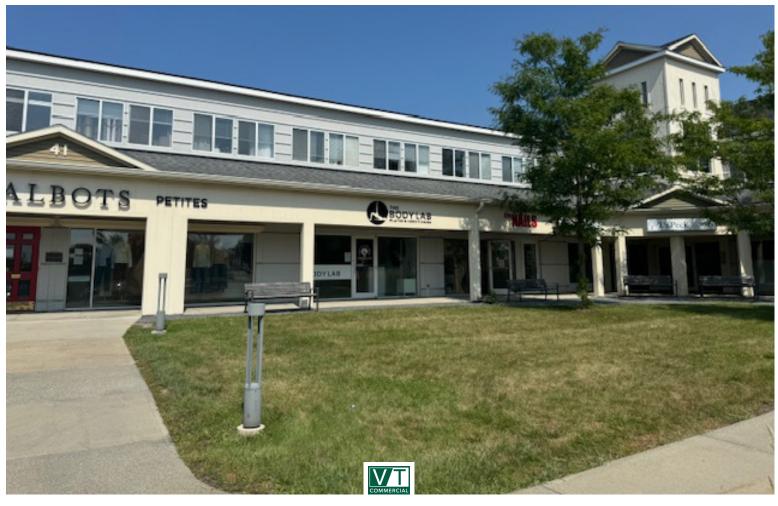

## SHELBURNE ROAD RETAIL/SERVICE SPACE

41 IDX Drive, Suite 131, South Burlington, VT

VT Commercial is pleased to offer this storefront space in the Shelburne Square across from Audi on Shelburne Road. Ideal for service office or small retailer. Entry reception with one private office and back room for storage, break-room or staff meeting room. ADA bathroom. Potential to expand double in size. Currently Edward Jones (active business - please do not approach). Property is professionally managed.