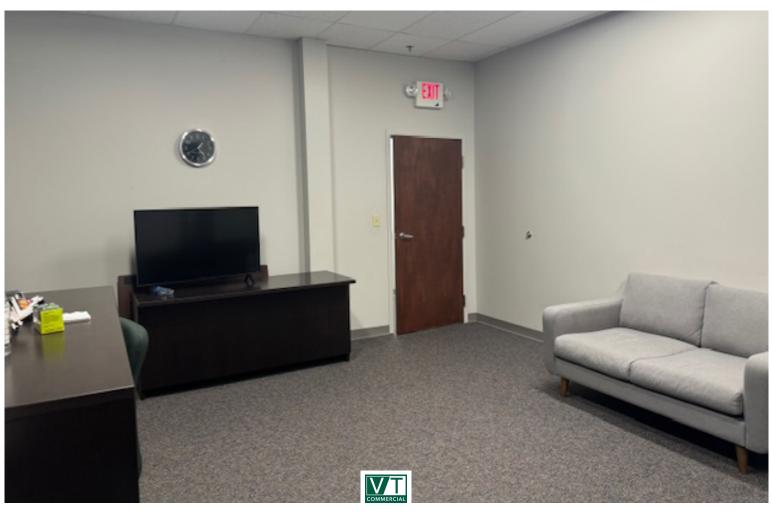

## SHELBURNE ROAD RETAIL/SERVICE SPACE

41 IDX Drive, Suite 131, South Burlington, VT

VT Commercial is pleased to offer this storefront space in the Shelburne Square across from Audi on Shelburne Road. Ideal for service office or small retailer. Entry reception with one private office and back room for storage, break-room or staff meeting room. ADA bathroom. Potential to expand double in size. Currently Edward Jones (active business - please do not approach). Property is professionally managed.