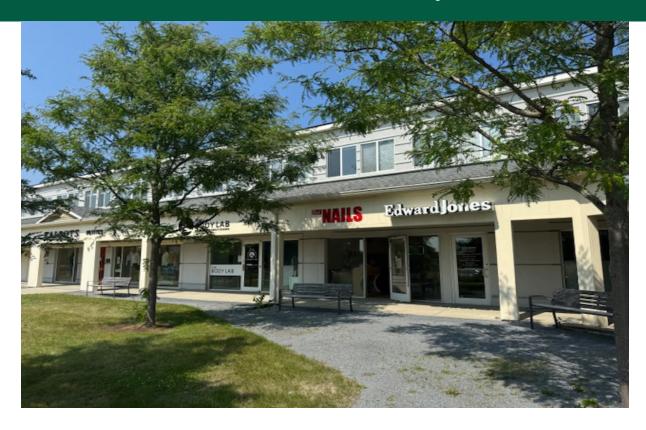

## SHELBURNE ROAD RETAIL/SERVICE SPACE

41 IDX Drive, Suite 131, South Burlington, VT

VT Commercial is pleased to offer this storefront space in the Shelburne Square across from Audi on Shelburne Road. Ideal for service office or small retailer. Entry reception with one private office and back room for storage, break-room or staff meeting room. ADA bathroom. Potential to expand double in size. Currently Edward Jones (active business - please do not approach). Property is professionally managed.

SIZE:

1,077 SF

USE:

Retail or office

**PRICE:** 

\$15.50/SF NNN (\$9.50/SF) plus utilities

**AVAILABLE:** 

**Immediately** 

**PARKING:** 

On site parking lot

LOCATION:

Route 7, South Burlington, across from Audi dealership

Information contained herein is believed to be accurate, but is not warranted. This is not a legally binding offer to sell or lease.