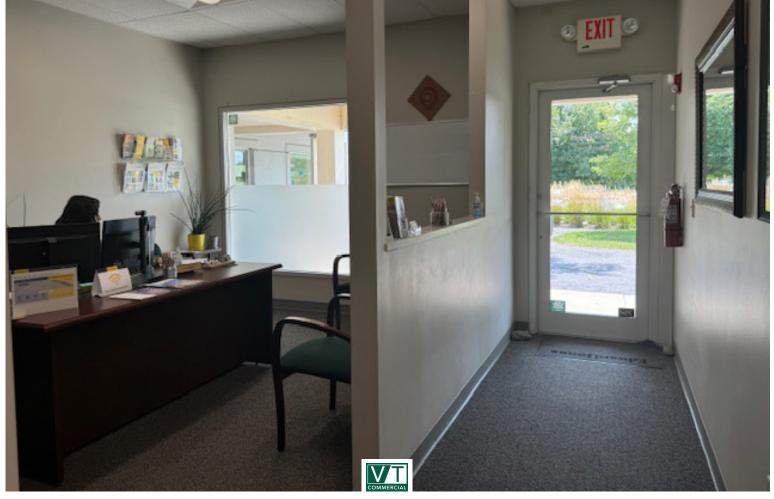

## SHELBURNE ROAD RETAIL/SERVICE SPACE

41 IDX Drive, Suite 131, South Burlington, VT

VT Commercial is pleased to offer this storefront space in the Shelburne Square across from Audi on Shelburne Road. Ideal for service office or small retailer. Entry reception with one private office and back room for storage, break-room or staff meeting room. ADA bathroom. Potential to expand double in size. Currently Edward Jones (active business - please do not approach). Property is professionally managed.