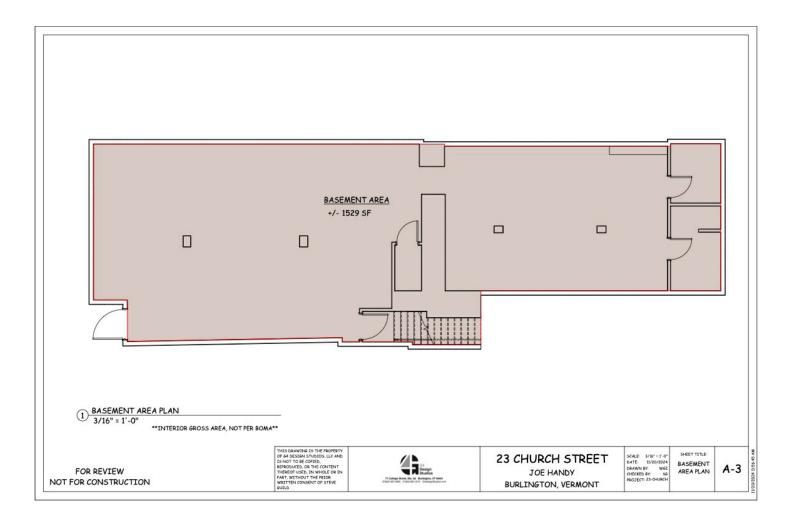

## **UPPER CHURCH STREET RETAIL!**

23 Church Street, Burlington, Vermont

VT Commercial is pleased to offer this upper Church Street retail location to the market. Church Street a popular pedestrian attraction in downtown Burlington has this storefront space located on the upper left side, just after Urban Outfitters. Wood floors, track lighting, and big storefront windows for displays. Additional 1,500 SF in the basement, rear exit for deliveries. Current tenant is Supreme, Underground Closet who will be moving just down the street. Landlord pays the Taxes and Church Street Marketplace fees. Available immediately!

SIZE:

1,700 SF Street level plus 1,500 SF basement space

**PERMITTED USE:** 

Retail

**PRICE:** 

\$6,800/monthly plus utilities (gas, electric & trash)

**AVAILABLE:** 

**Immediately** 