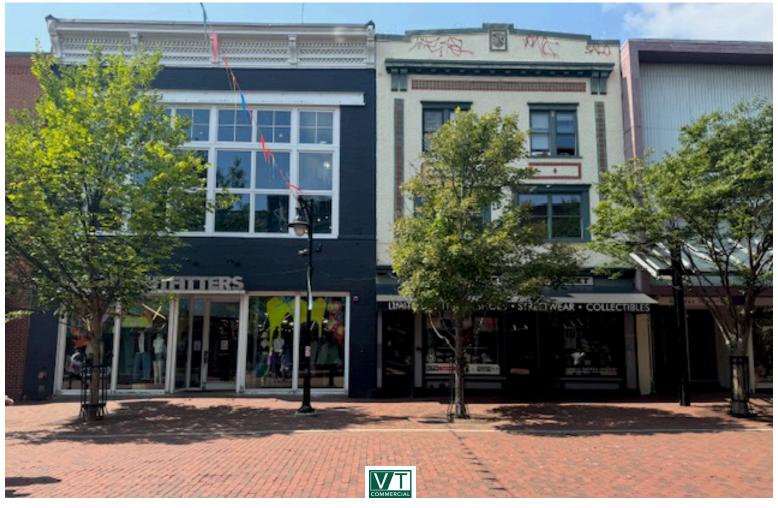

## **UPPER CHURCH STREET RETAIL!**

23 Church Street, Burlington, Vermont

VT Commercial is pleased to offer this upper Church Street retail location to the market. Church Street a popular pedestrian attraction in downtown Burlington has this storefront space located on the upper left side, just after Urban Outfitters. Wood floors, track lighting, and big storefront windows for displays. Additional 1,500 SF in the basement, rear exit for deliveries. Current tenant is Supreme, Underground Closet who will be moving just down the street. Landlord pays the Taxes and Church Street Marketplace fees. Available immediately!