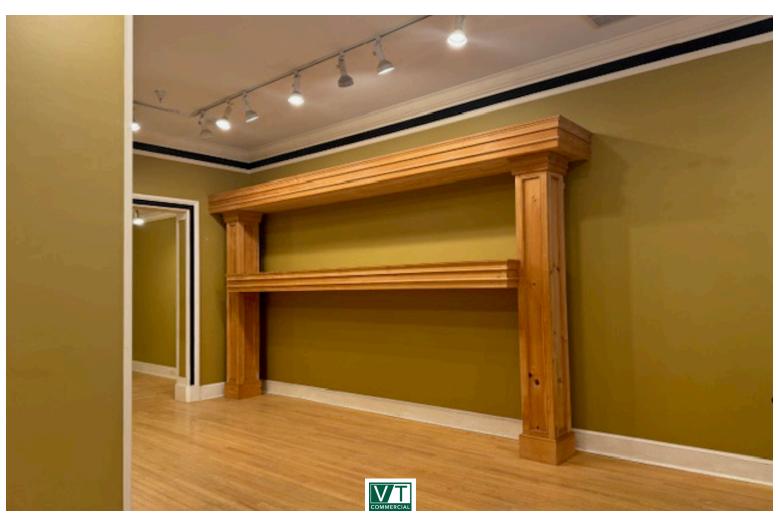

## **UPPER CHURCH STREET RETAIL!**

23 Church Street, Burlington, Vermont

VT Commercial is pleased to offer this upper Church Street retail location to the market. Church Street a popular pedestrian attraction in downtown Burlington has this storefront space located on the upper left side, just after Urban Outfitters. Wood floors, track lighting, and big storefront windows for displays. Additional 1,500 SF in the basement, rear exit for deliveries. Current tenant is Supreme, Underground Closet who will be moving just down the street. Landlord pays the Taxes and Church Street Marketplace fees. Available immediately!