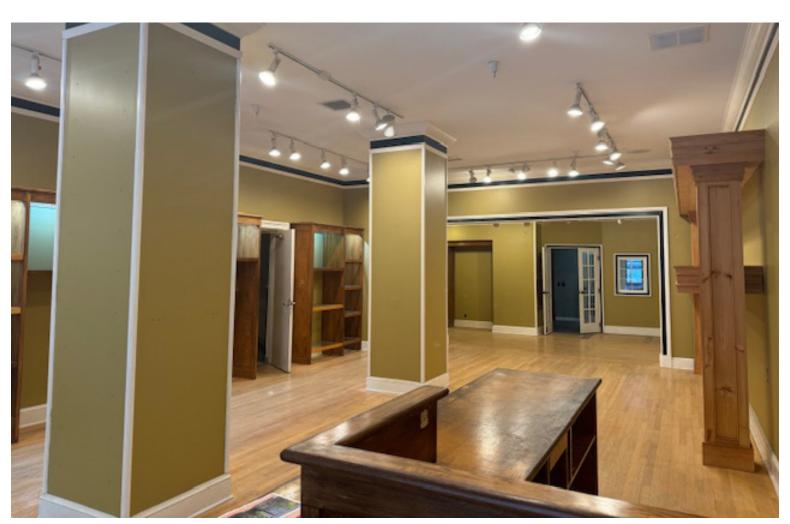

## **UPPER CHURCH STREET RETAIL!**

23 Church Street, Burlington, Vermont

VT Commercial is pleased to offer this upper Church Street retail location to the market. Church Street a popular pedestrian attraction in downtown Burlington has this storefront space located on the upper left side, just after Urban Outfitters. Wood floors, track lighting, and big storefront windows for displays. Additional 1,500 SF in the basement, rear exit for deliveries. Current tenant is Supreme, Underground Closet who will be moving just down the street. Landlord pays the Taxes and Church Street Marketplace fees. Available immediately!

SIZE:

1,700 SF Street level plus 1,500 SF basement space

**PERMITTED USE:** 

Retail

**PRICE:** 

\$6,800/monthly plus utilities (gas, electric & trash)

**AVAILABLE:** 

**Immediately** 