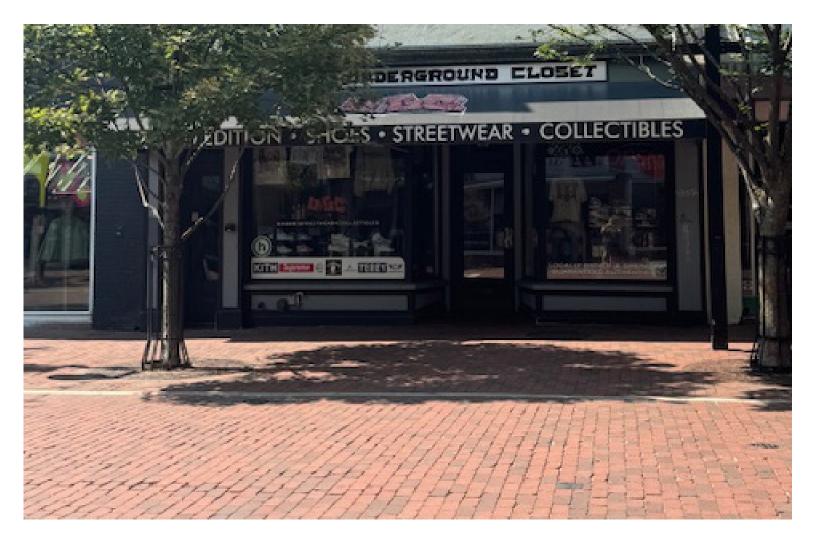

## **UPPER CHURCH STREET RETAIL!**

23 Church Street, Burlington, Vermont

VT Commercial is pleased to offer this upper Church Street retail location to the market. Church Street a popular pedestrian attraction in downtown Burlington has this storefront space located on the upper left side, just after Urban Outfitters. Wood floors, track lighting, and big storefront windows for displays. Additional 1,500 SF in the basement, rear exit for deliveries. Current tenant is Supreme, Underground Closet who will be moving just down the street. Landlord pays the Taxes and Church Street Marketplace fees. Available immediately!