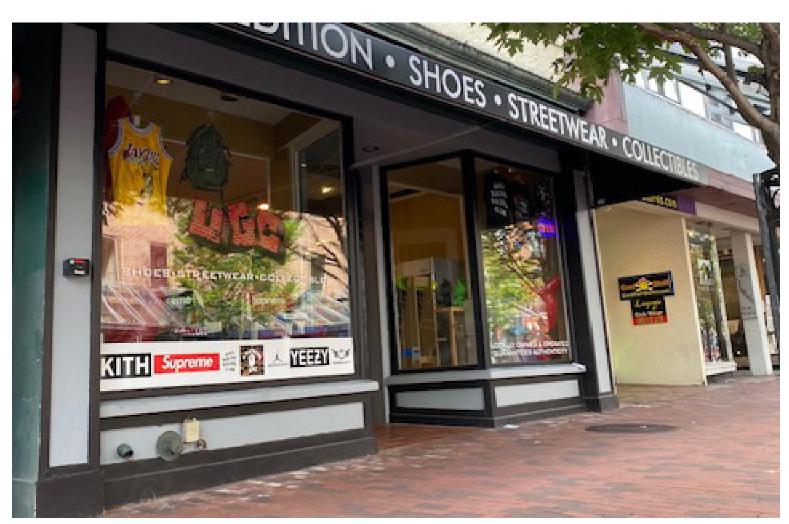

## **UPPER CHURCH STREET RETAIL!**

23 Church Street, Burlington, Vermont

VT Commercial is pleased to offer this upper Church Street retail location to the market. Church Street a popular pedestrian attraction in downtown Burlington has this storefront space located on the upper left side, just after Urban Outfitters. Wood floors, track lighting, and big storefront windows for displays. Additional 1,500 SF in the basement, rear exit for deliveries. Current tenant is Supreme, Underground Closet who will be moving just down the street. Landlord pays the Taxes and Church Street Marketplace fees. Available immediately!