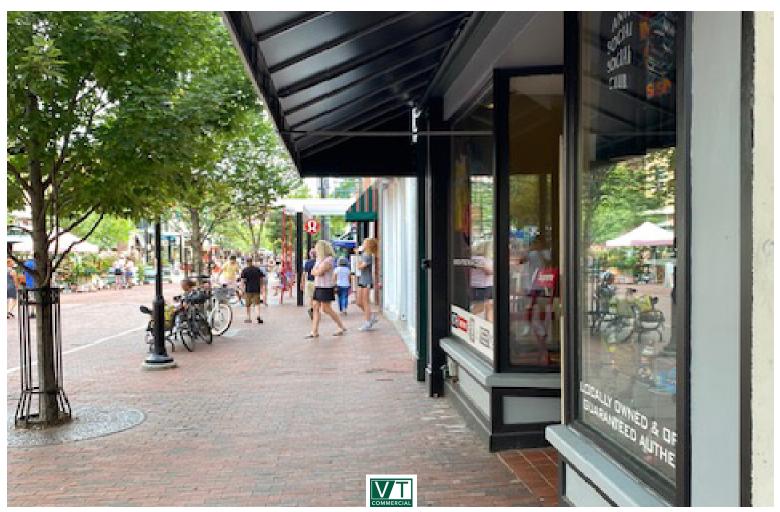

## **UPPER CHURCH STREET RETAIL!**

23 Church Street, Burlington, Vermont

VT Commercial is pleased to offer this upper Church Street retail location to the market. Church Street a popular pedestrian attraction in downtown Burlington has this storefront space located on the upper left side, just after Urban Outfitters. Wood floors, track lighting, and big storefront windows for displays. Additional 1,500 SF in the basement, rear exit for deliveries. Current tenant is Supreme, Underground Closet who will be moving just down the street. Landlord pays the Taxes and Church Street Marketplace fees. Available immediately!

**PARKING:** 

City parking garages and streets

**LOCATION:** 

Upper Church Street, Downtown Burlington

Information contained herein is believed to be accurate, but is not warranted. This is not a legally binding offer to sell or lease.