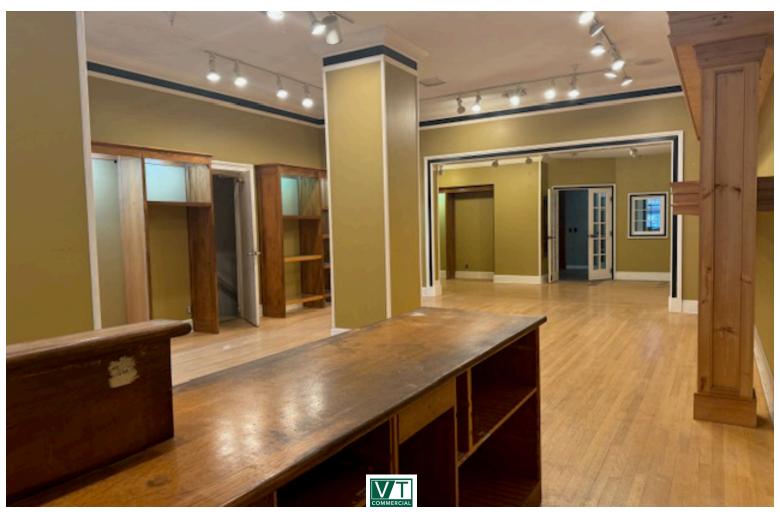

## **UPPER CHURCH STREET RETAIL!**

23 Church Street, Burlington, Vermont

VT Commercial is pleased to offer this upper Church Street retail location to the market. Church Street a popular pedestrian attraction in downtown Burlington has this storefront space located on the upper left side, just after Urban Outfitters. Wood floors, track lighting, and big storefront windows for displays. Additional 1,500 SF in the basement, rear exit for deliveries. Current tenant is Supreme, Underground Closet who will be moving just down the street. Landlord pays the Taxes and Church Street Marketplace fees. Available immediately!

SIZE:

1,700 SF Street level plus 1,500 SF basement space

**PERMITTED USE:** 

Retail

**PRICE:** 

\$6,800/monthly plus utilities (gas, electric & trash)

**AVAILABLE:** 

**Immediately** 