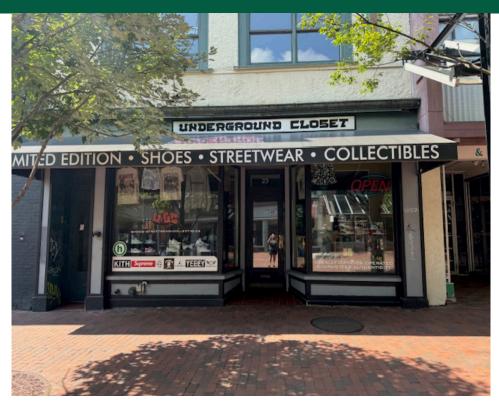

## **UPPER CHURCH STREET RETAIL!**

23 Church Street, Burlington, Vermont

VT Commercial is pleased to offer this upper Church Street retail location to the market. Church Street a popular pedestrian attraction in downtown Burlington has this storefront space located on the upper left side, just after Urban Outfitters. Wood floors, track lighting, and big storefront windows for displays. Additional 1,500 SF in the basement, rear exit for deliveries. Current tenant is Supreme, Underground Closet who will be moving just down the street. Landlord pays the Taxes and Church Street Marketplace fees. Available immediately!