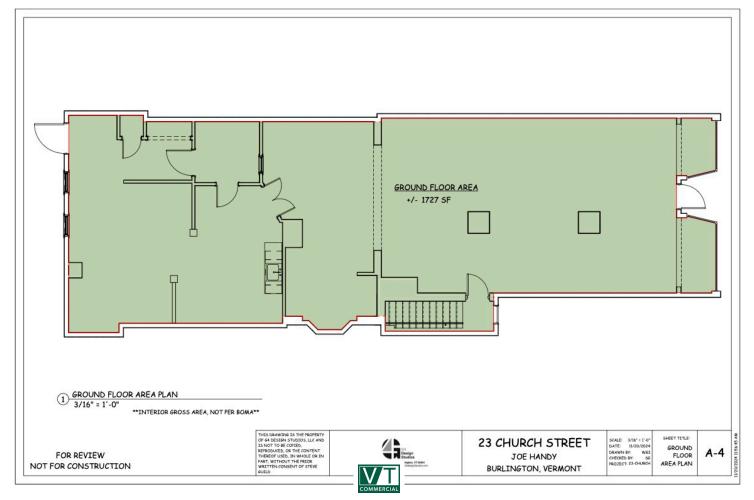

## **UPPER CHURCH STREET RETAIL!**

23 Church Street, Burlington, Vermont

VT Commercial is pleased to offer this upper Church Street retail location to the market. Church Street a popular pedestrian attraction in downtown Burlington has this storefront space located on the upper left side, just after Urban Outfitters. Wood floors, track lighting, and big storefront windows for displays. Additional 1,500 SF in the basement, rear exit for deliveries. Current tenant is Supreme, Underground Closet who will be moving just down the street. Landlord pays the Taxes and Church Street Marketplace fees. Available immediately!

SIZE:

1,700 SF Street level plus 1,500 SF basement space

**PERMITTED USE:** 

Retail

**PRICE:** 

\$6,800/monthly plus utilities (gas, electric & trash)

**AVAILABLE:** 

**Immediately** 