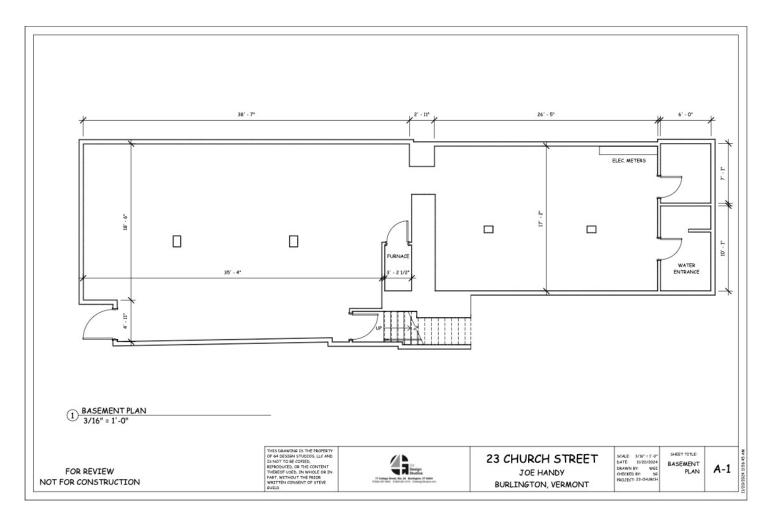

## **UPPER CHURCH STREET RETAIL!**

23 Church Street, Burlington, Vermont

VT Commercial is pleased to offer this upper Church Street retail location to the market. Church Street a popular pedestrian attraction in downtown Burlington has this storefront space located on the upper left side, just after Urban Outfitters. Wood floors, track lighting, and big storefront windows for displays. Additional 1,500 SF in the basement, rear exit for deliveries. Current tenant is Supreme, Underground Closet who will be moving just down the street. Landlord pays the Taxes and Church Street Marketplace fees. Available immediately!

SIZE:

1,700 SF Street level plus 1,500 SF basement space

**PERMITTED USE:** 

Retail

**PRICE:** 

\$6,800/monthly plus utilities (gas, electric & trash)

**AVAILABLE:** 

**Immediately** 