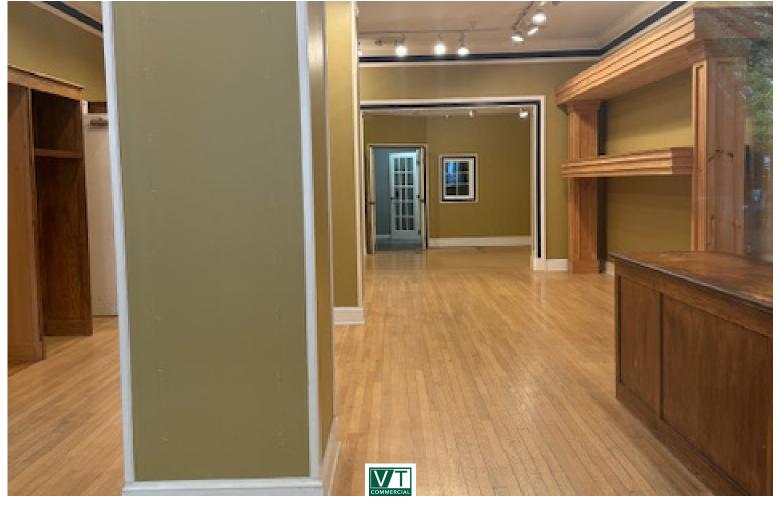

## **UPPER CHURCH STREET RETAIL!**

23 Church Street, Burlington, Vermont

VT Commercial is pleased to offer this upper Church Street retail location to the market. Church Street a popular pedestrian attraction in downtown Burlington has this storefront space located on the upper left side, just after Urban Outfitters. Wood floors, track lighting, and big storefront windows for displays. Additional 1,500 SF in the basement, rear exit for deliveries. Current tenant is Supreme, Underground Closet who will be moving just down the street. Landlord pays the Taxes and Church Street Marketplace fees. Available immediately!