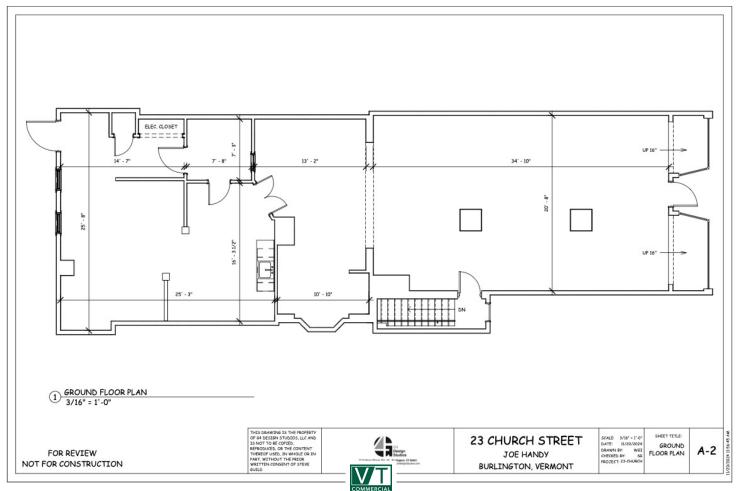

## **UPPER CHURCH STREET RETAIL!**

23 Church Street, Burlington, Vermont

VT Commercial is pleased to offer this upper Church Street retail location to the market. Church Street a popular pedestrian attraction in downtown Burlington has this storefront space located on the upper left side, just after Urban Outfitters. Wood floors, track lighting, and big storefront windows for displays. Additional 1,500 SF in the basement, rear exit for deliveries. Current tenant is Supreme, Underground Closet who will be moving just down the street. Landlord pays the Taxes and Church Street Marketplace fees. Available immediately!

SIZE:

1,700 SF Street level plus 1,500 SF basement space

**PERMITTED USE:** 

Retail

**PRICE:** 

\$6,800/monthly plus utilities (gas, electric & trash)

**AVAILABLE:** 

**Immediately** 