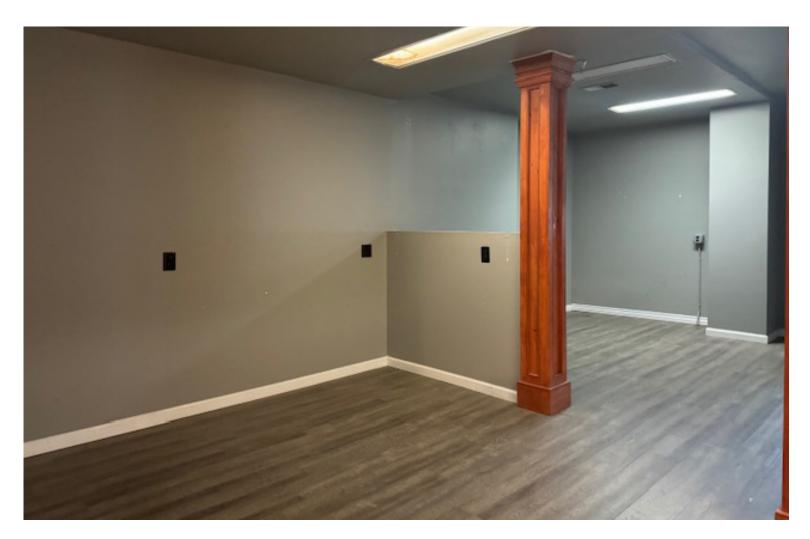

## **UPPER CHURCH STREET RETAIL!**

23 Church Street, Burlington, Vermont

VT Commercial is pleased to offer this upper Church Street retail location to the market. Church Street a popular pedestrian attraction in downtown Burlington has this storefront space located on the upper left side, just after Urban Outfitters. Wood floors, track lighting, and big storefront windows for displays. Additional 1,500 SF in the basement, rear exit for deliveries. Current tenant is Supreme, Underground Closet who will be moving just down the street. Landlord pays the Taxes and Church Street Marketplace fees. Available immediately!

SIZE:

1,700 SF Street level plus 1,500 SF basement space

**PERMITTED USE:** 

Retail

**PRICE:** 

\$6,800/monthly plus utilities (gas, electric & trash)

**AVAILABLE:** 

**Immediately** 