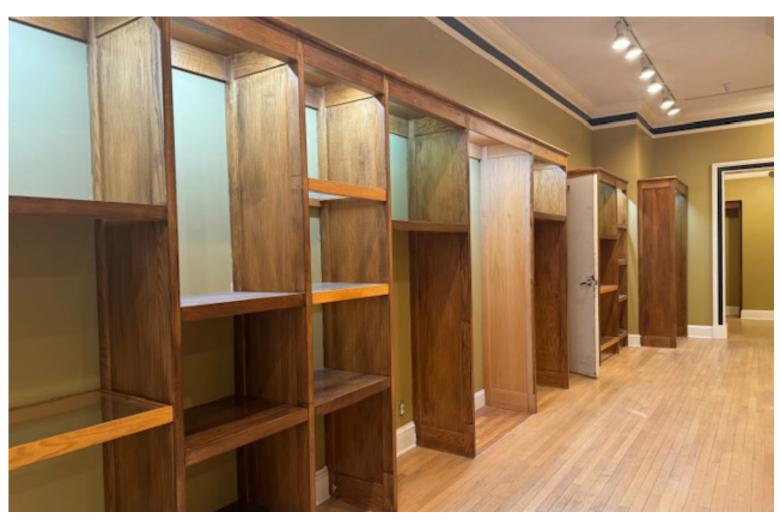

## **UPPER CHURCH STREET RETAIL!**

23 Church Street, Burlington, Vermont

VT Commercial is pleased to offer this upper Church Street retail location to the market. Church Street a popular pedestrian attraction in downtown Burlington has this storefront space located on the upper left side, just after Urban Outfitters. Wood floors, track lighting, and big storefront windows for displays. Additional 1,500 SF in the basement, rear exit for deliveries. Current tenant is Supreme, Underground Closet who will be moving just down the street. Landlord pays the Taxes and Church Street Marketplace fees. Available immediately!