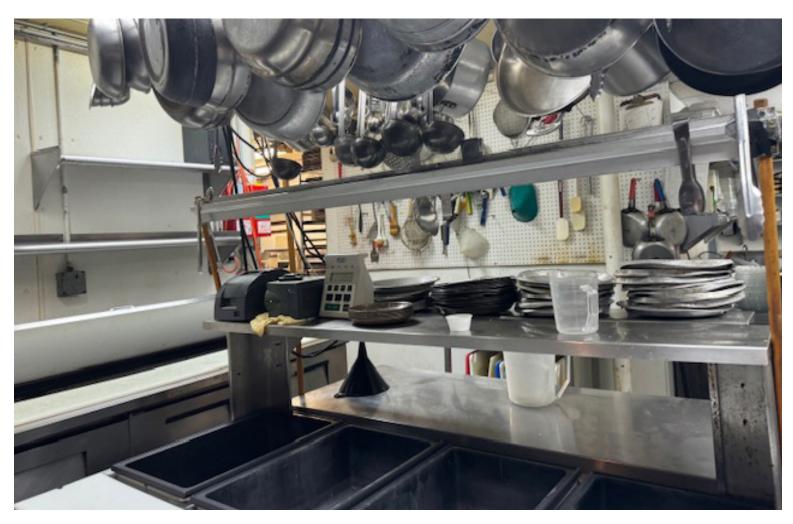

## **RESTAURANT FOR LEASE!**

1834 Shelburne Road, South Burlington, VT

VT Commercial is pleased to offer for lease this former Pauline's restaurant location. We are searching for a new operator. Flexible uses, good parking & signage and small patio for al-fresco dining. This building is two story. The kitchen is on the ground floor with seating and former bar facing Shelburne Road. upper floor has more open rooms for small parties and staff office/ break area. Hood system and walk-in in place. Other items to be discussed. High traffic location, boutique style building that has been home to Pauline's Kitchen for over 40 years. Ideal for restaurant or catering. Easy to find location, just after Allen Road and next to a Mobil station. Some upgrades needed.