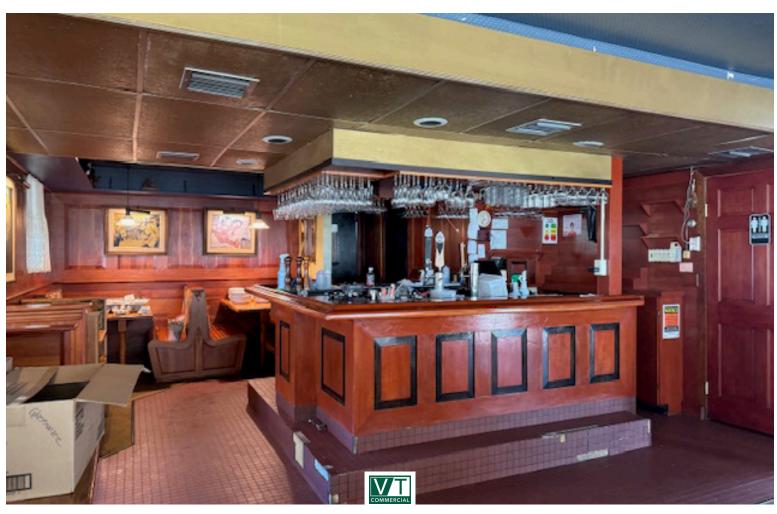

## **RESTAURANT FOR LEASE!**

1834 Shelburne Road, South Burlington, VT

VT Commercial is pleased to offer for lease this former Pauline's restaurant location. We are searching for a new operator. Flexible uses, good parking & signage and small patio for al-fresco dining. This building is two story. The kitchen is on the ground floor with seating and former bar facing Shelburne Road. upper floor has more open rooms for small parties and staff office/ break area. Hood system and walk-in in place. Other items to be discussed. High traffic location, boutique style building that has been home to Pauline's Kitchen for over 40 years. Ideal for restaurant or catering. Easy to find location, just after Allen Road and next to a Mobil station. Some upgrades needed.