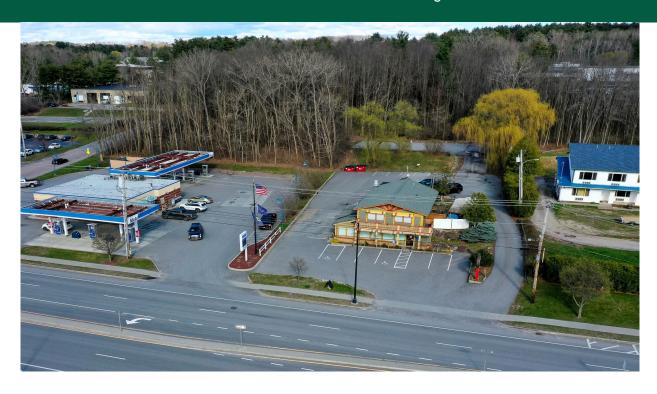

## **RESTAURANT FOR LEASE!**

1834 Shelburne Road, South Burlington, VT

VT Commercial is pleased to offer for lease this former Pauline's restaurant location. We are searching for a new operator. Flexible uses, good parking & signage and small patio for al-fresco dining. This building is two story. The kitchen is on the ground floor with seating and former bar facing Shelburne Road. upper floor has more open rooms for small parties and staff office/ break area. Hood system and walk-in in place. Other items to be discussed. High traffic location, boutique style building that has been home to Pauline's Kitchen for over 40 years. Ideal for restaurant or catering. Easy to find location, just after Allen Road and next to a Mobil station. Some upgrades needed.

SIZE:

4,148 SF

USE

Restaurant, cafe, catering space

PRICE:

\$5,500 monthly NN (est \$1,700) plus all expenses

**AVAILABLE:** 

Immediately

**PARKING:** 

On site, two parking levels, 45 +/-

LOCATION:

1834 Shelburne Road, South Burlington

Information contained herein is believed to be accurate, but is not warranted. This is not a legally binding offer to sell or lease.