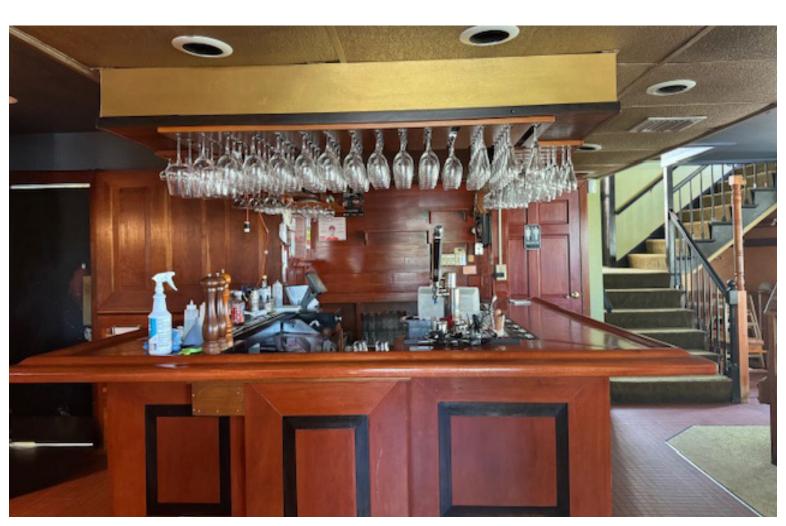

## **RESTAURANT FOR LEASE!**

1834 Shelburne Road, South Burlington, VT

VT Commercial is pleased to offer for lease this former Pauline's restaurant location. We are searching for a new operator. Flexible uses, good parking & signage and small patio for al-fresco dining. This building is two story. The kitchen is on the ground floor with seating and former bar facing Shelburne Road. upper floor has more open rooms for small parties and staff office/ break area. Hood system and walk-in in place. Other items to be discussed. High traffic location, boutique style building that has been home to Pauline's Kitchen for over 40 years. Ideal for restaurant or catering. Easy to find location, just after Allen Road and next to a Mobil station. Some upgrades needed.