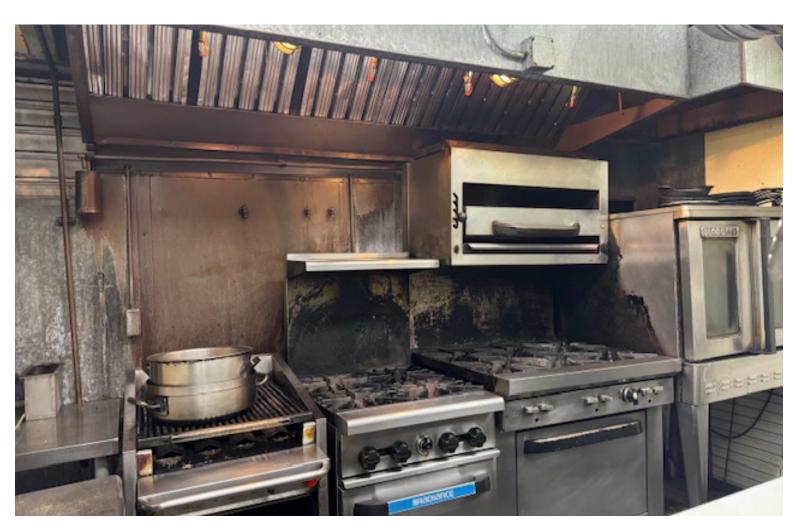

## **RESTAURANT FOR LEASE!**

1834 Shelburne Road, South Burlington, VT

VT Commercial is pleased to offer for lease this former Pauline's restaurant location. We are searching for a new operator. Flexible uses, good parking & signage and small patio for al-fresco dining. This building is two story. The kitchen is on the ground floor with seating and former bar facing Shelburne Road. upper floor has more open rooms for small parties and staff office/ break area. Hood system and walk-in in place. Other items to be discussed. High traffic location, boutique style building that has been home to Pauline's Kitchen for over 40 years. Ideal for restaurant or catering. Easy to find location, just after Allen Road and next to a Mobil station. Some upgrades needed.