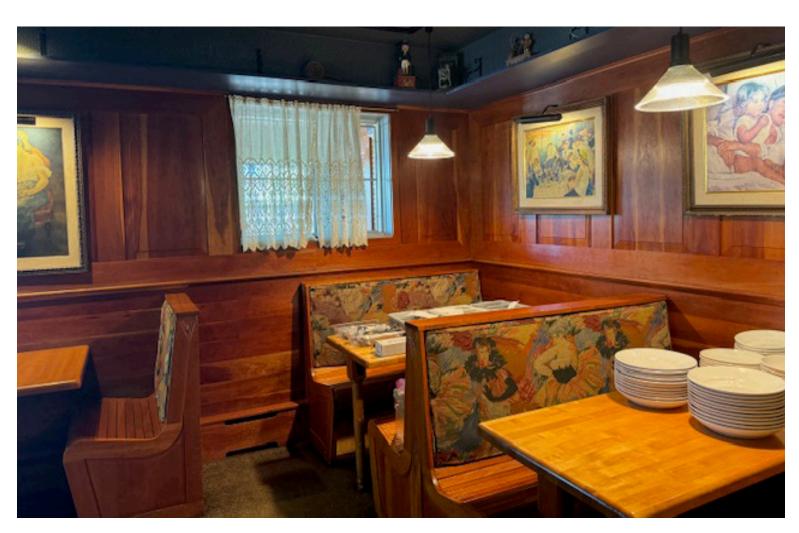

## **RESTAURANT FOR LEASE!**

1834 Shelburne Road, South Burlington, VT

VT Commercial is pleased to offer for lease this former Pauline's restaurant location. We are searching for a new operator. Flexible uses, good parking & signage and small patio for al-fresco dining. This building is two story. The kitchen is on the ground floor with seating and former bar facing Shelburne Road. upper floor has more open rooms for small parties and staff office/ break area. Hood system and walk-in in place. Other items to be discussed. High traffic location, boutique style building that has been home to Pauline's Kitchen for over 40 years. Ideal for restaurant or catering. Easy to find location, just after Allen Road and next to a Mobil station. Some upgrades needed.