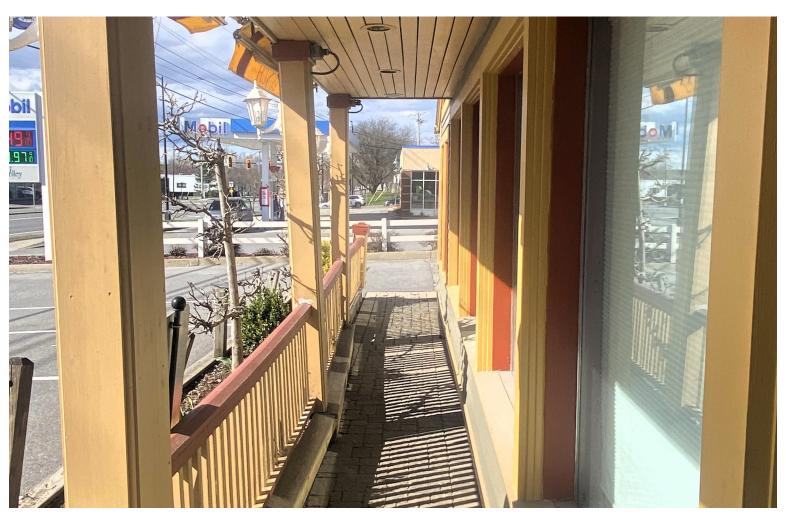

## **RESTAURANT FOR LEASE!**

1834 Shelburne Road, South Burlington, VT

VT Commercial is pleased to offer for lease this former Pauline's restaurant location. We are searching for a new operator. Flexible uses, good parking & signage and small patio for al-fresco dining. This building is two story. The kitchen is on the ground floor with seating and former bar facing Shelburne Road. upper floor has more open rooms for small parties and staff office/ break area. Hood system and walk-in in place. Other items to be discussed. High traffic location, boutique style building that has been home to Pauline's Kitchen for over 40 years. Ideal for restaurant or catering. Easy to find location, just after Allen Road and next to a Mobil station. Some upgrades needed.