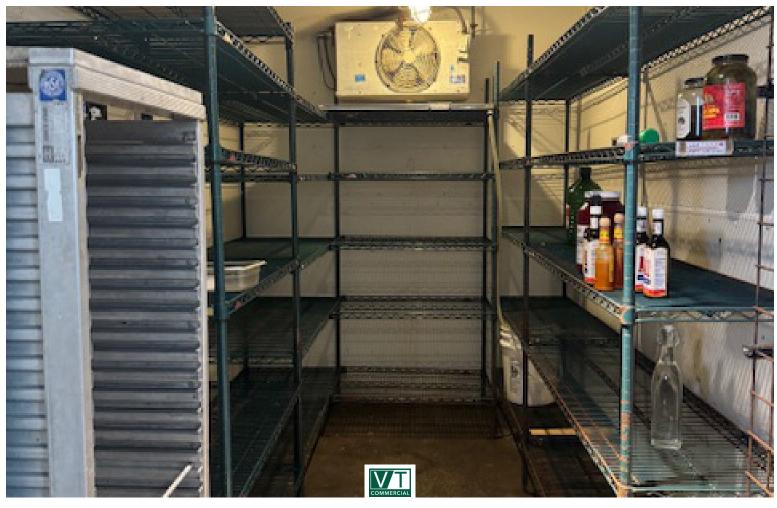

## **RESTAURANT FOR LEASE!**

1834 Shelburne Road, South Burlington, VT

VT Commercial is pleased to offer for lease this former Pauline's restaurant location. We are searching for a new operator. Flexible uses, good parking & signage and small patio for al-fresco dining. This building is two story. The kitchen is on the ground floor with seating and former bar facing Shelburne Road. upper floor has more open rooms for small parties and staff office/ break area. Hood system and walk-in in place. Other items to be discussed. High traffic location, boutique style building that has been home to Pauline's Kitchen for over 40 years. Ideal for restaurant or catering. Easy to find location, just after Allen Road and next to a Mobil station. Some upgrades needed.