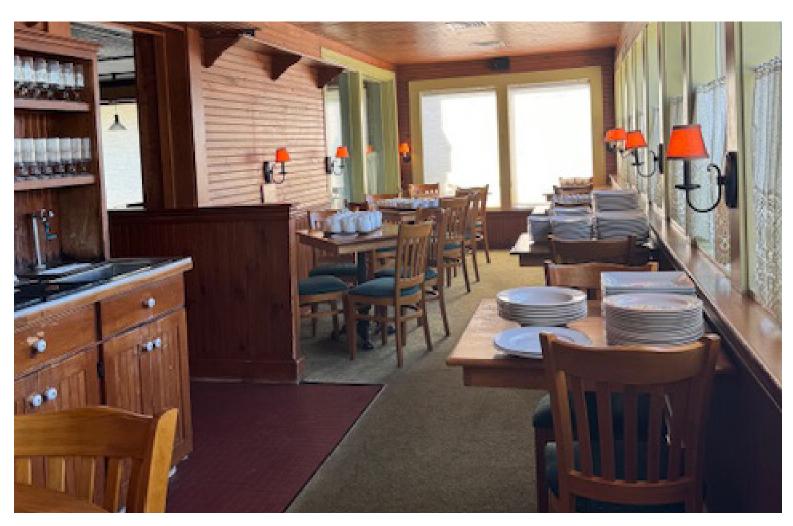

## **RESTAURANT FOR LEASE!**

1834 Shelburne Road, South Burlington, VT

VT Commercial is pleased to offer for lease this former Pauline's restaurant location. We are searching for a new operator. Flexible uses, good parking & signage and small patio for al-fresco dining. This building is two story. The kitchen is on the ground floor with seating and former bar facing Shelburne Road. upper floor has more open rooms for small parties and staff office/ break area. Hood system and walk-in in place. Other items to be discussed. High traffic location, boutique style building that has been home to Pauline's Kitchen for over 40 years. Ideal for restaurant or catering. Easy to find location, just after Allen Road and next to a Mobil station. Some upgrades needed.