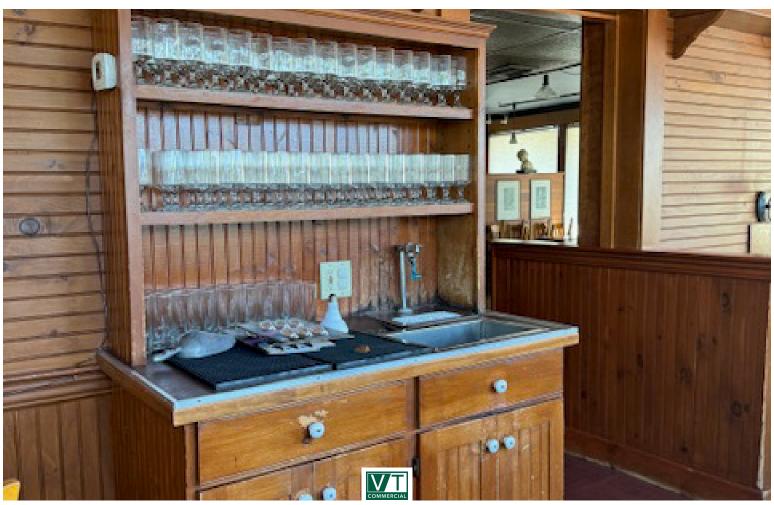

## **RESTAURANT FOR LEASE!**

1834 Shelburne Road, South Burlington, VT

VT Commercial is pleased to offer for lease this former Pauline's restaurant location. We are searching for a new operator. Flexible uses, good parking & signage and small patio for al-fresco dining. This building is two story. The kitchen is on the ground floor with seating and former bar facing Shelburne Road. upper floor has more open rooms for small parties and staff office/ break area. Hood system and walk-in in place. Other items to be discussed. High traffic location, boutique style building that has been home to Pauline's Kitchen for over 40 years. Ideal for restaurant or catering. Easy to find location, just after Allen Road and next to a Mobil station. Some upgrades needed.