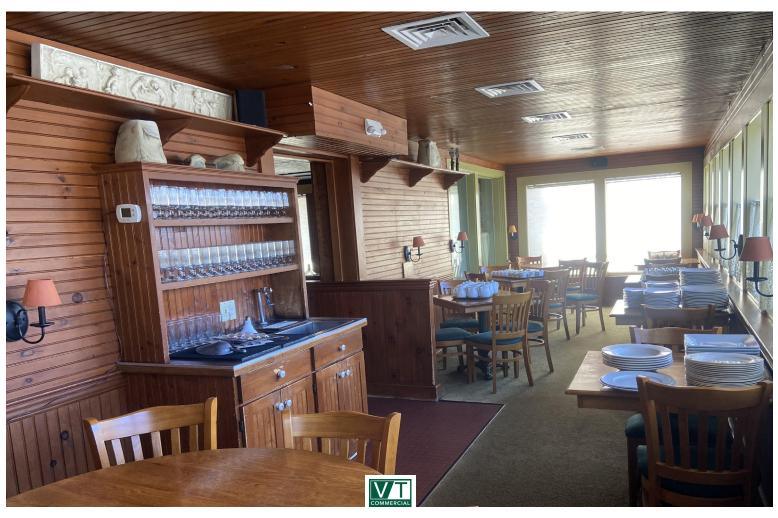

## **RESTAURANT FOR LEASE!**

1834 Shelburne Road, South Burlington, VT

VT Commercial is pleased to offer for lease this former Pauline's restaurant location. We are searching for a new operator. Flexible uses, good parking & signage and small patio for al-fresco dining. This building is two story. The kitchen is on the ground floor with seating and former bar facing Shelburne Road. upper floor has more open rooms for small parties and staff office/ break area. Hood system and walk-in in place. Other items to be discussed. High traffic location, boutique style building that has been home to Pauline's Kitchen for over 40 years. Ideal for restaurant or catering. Easy to find location, just after Allen Road and next to a Mobil station. Some upgrades needed.