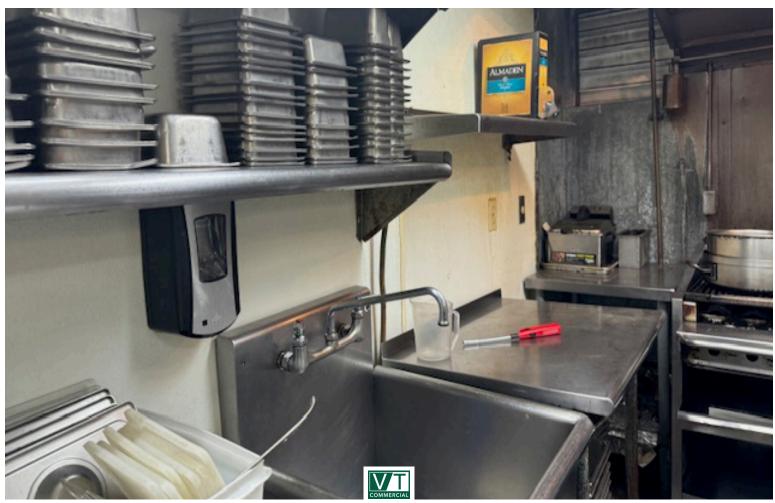

## **RESTAURANT FOR LEASE!**

1834 Shelburne Road, South Burlington, VT

VT Commercial is pleased to offer for lease this former Pauline's restaurant location. We are searching for a new operator. Flexible uses, good parking & signage and small patio for al-fresco dining. This building is two story. The kitchen is on the ground floor with seating and former bar facing Shelburne Road. upper floor has more open rooms for small parties and staff office/ break area. Hood system and walk-in in place. Other items to be discussed. High traffic location, boutique style building that has been home to Pauline's Kitchen for over 40 years. Ideal for restaurant or catering. Easy to find location, just after Allen Road and next to a Mobil station. Some upgrades needed.