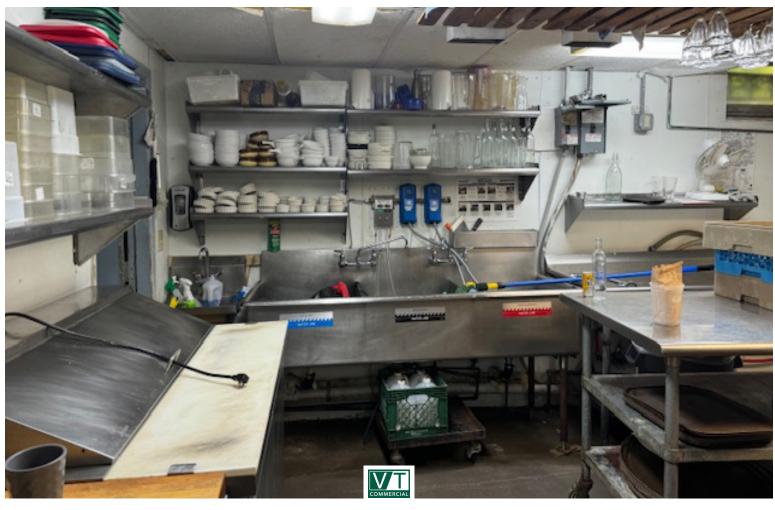

## **RESTAURANT FOR LEASE!**

1834 Shelburne Road, South Burlington, VT

VT Commercial is pleased to offer for lease this former Pauline's restaurant location. We are searching for a new operator. Flexible uses, good parking & signage and small patio for al-fresco dining. This building is two story. The kitchen is on the ground floor with seating and former bar facing Shelburne Road. upper floor has more open rooms for small parties and staff office/ break area. Hood system and walk-in in place. Other items to be discussed. High traffic location, boutique style building that has been home to Pauline's Kitchen for over 40 years. Ideal for restaurant or catering. Easy to find location, just after Allen Road and next to a Mobil station. Some upgrades needed.