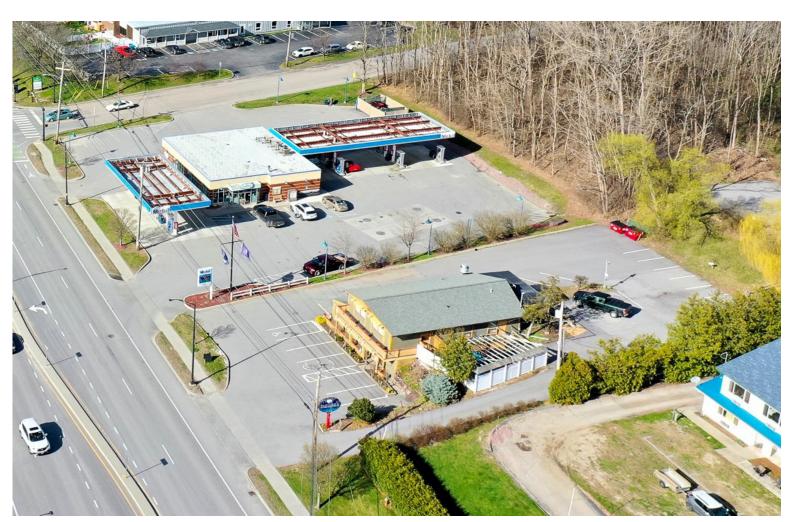

## **RESTAURANT FOR LEASE!**

1834 Shelburne Road, South Burlington, VT

VT Commercial is pleased to offer for lease this former Pauline's restaurant location. We are searching for a new operator. Flexible uses, good parking & signage and small patio for al-fresco dining. This building is two story. The kitchen is on the ground floor with seating and former bar facing Shelburne Road. upper floor has more open rooms for small parties and staff office/ break area. Hood system and walk-in in place. Other items to be discussed. High traffic location, boutique style building that has been home to Pauline's Kitchen for over 40 years. Ideal for restaurant or catering. Easy to find location, just after Allen Road and next to a Mobil station. Some upgrades needed.

SIZE:

4,148 SF

USE

Restaurant, cafe, catering space

PRICE:

\$5,500 monthly NN (est \$1,700) plus all expenses

**AVAILABLE:** 

Immediately

**PARKING:** 

On site, two parking levels, 45 +/-

LOCATION:

1834 Shelburne Road, South Burlington

Information contained herein is believed to be accurate, but is not warranted. This is not a legally binding offer to sell or lease.