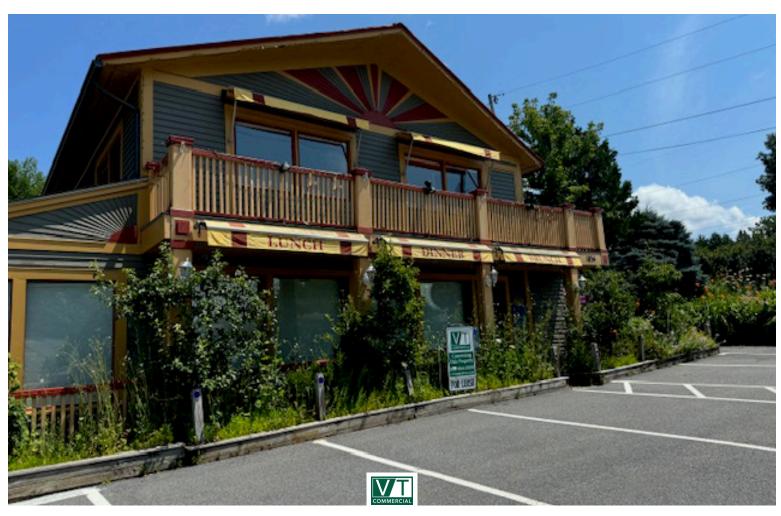

## **RESTAURANT FOR LEASE!**

1834 Shelburne Road, South Burlington, VT

VT Commercial is pleased to offer for lease this former Pauline's restaurant location. We are searching for a new operator. Flexible uses, good parking & signage and small patio for al-fresco dining. This building is two story. The kitchen is on the ground floor with seating and former bar facing Shelburne Road. upper floor has more open rooms for small parties and staff office/ break area. Hood system and walk-in in place. Other items to be discussed. High traffic location, boutique style building that has been home to Pauline's Kitchen for over 40 years. Ideal for restaurant or catering. Easy to find location, just after Allen Road and next to a Mobil station. Some upgrades needed.

**PARKING:** 

On site, two parking levels, 45 +/-

LOCATION:

1834 Shelburne Road, South Burlington

Information contained herein is believed to be accurate, but is not warranted. This is not a legally binding offer to sell or lease.