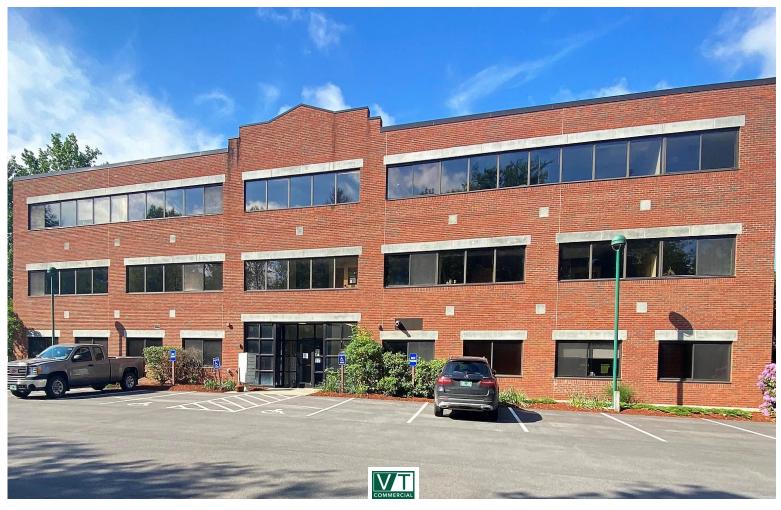

## **CONVENIENT BRIGHT SMALL OFFICE SPACE**

550 Hinesburg Road, South Burlington, Vermont

Ideally located on Hinesburg Road very near Kennedy Drive intersection, this wonderful ground floor office suite is ready for occupancy. All new flooring and paint will be provided. Open environment with lots of natural light provides for an inviting work area and includes one hard-walled office, three half-walled offices, break area/kitchenette, reception area and shared common areas & bathrooms. There is lots of on-site parking directly adjacent to the entrance to this office suite. Good signage on Hinesburg Road.

**PARKING:** 

Ample on-site

**LOCATION:** 

550 Hinesburg Road, South Burlington

Information contained herein is believed to be accurate, but is not warranted. This is not a legally binding offer to sell or lease.