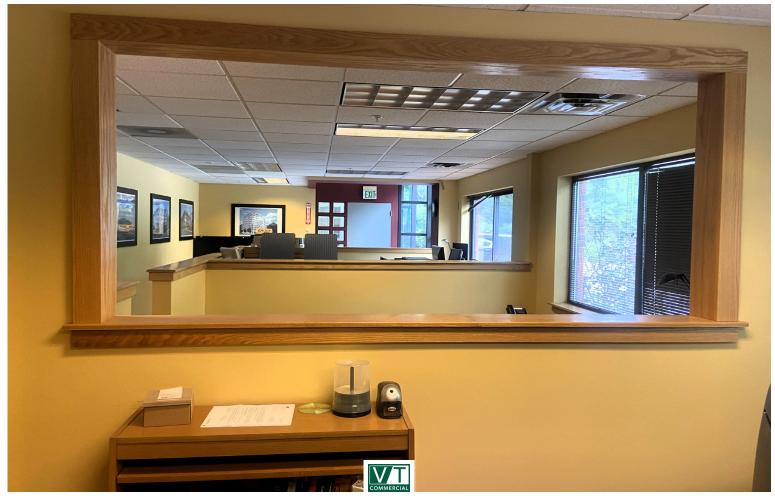

## **CONVENIENT BRIGHT SMALL OFFICE SPACE**

550 Hinesburg Road, South Burlington, Vermont

Ideally located on Hinesburg Road very near Kennedy Drive intersection, this wonderful ground floor office suite is ready for occupancy. All new flooring and paint will be provided. Open environment with lots of natural light provides for an inviting work area and includes one hard-walled office, three half-walled offices, break area/kitchenette, reception area and shared common areas & bathrooms. There is lots of on-site parking directly adjacent to the entrance to this office suite. Good signage on Hinesburg Road.