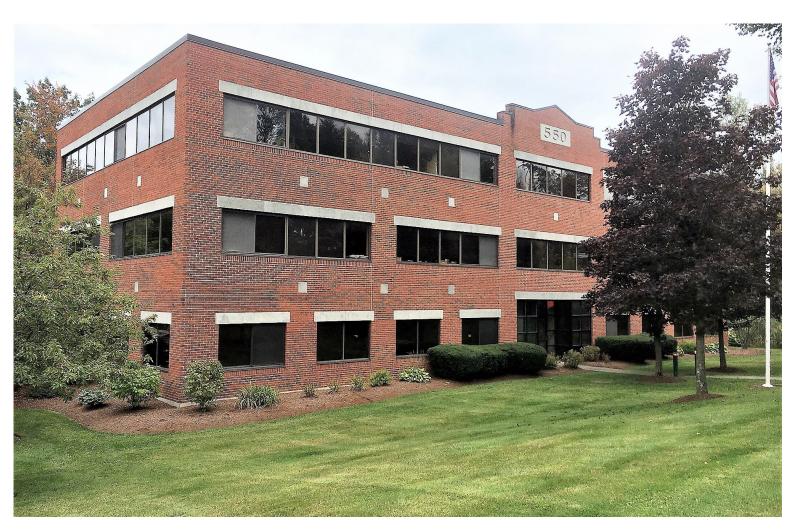

## **CONVENIENT BRIGHT SMALL OFFICE SPACE**

550 Hinesburg Road, South Burlington, Vermont

Ideally located on Hinesburg Road very near Kennedy Drive intersection, this wonderful ground floor office suite is ready for occupancy. All new flooring and paint will be provided. Open environment with lots of natural light provides for an inviting work area and includes one hard-walled office, three half-walled offices, break area/kitchenette, reception area and shared common areas & bathrooms. There is lots of on-site parking directly adjacent to the entrance to this office suite. Good signage on Hinesburg Road.

**PARKING:** 

Ample on-site

**LOCATION:** 

550 Hinesburg Road, South Burlington

Information contained herein is believed to be accurate, but is not warranted. This is not a legally binding offer to sell or lease.