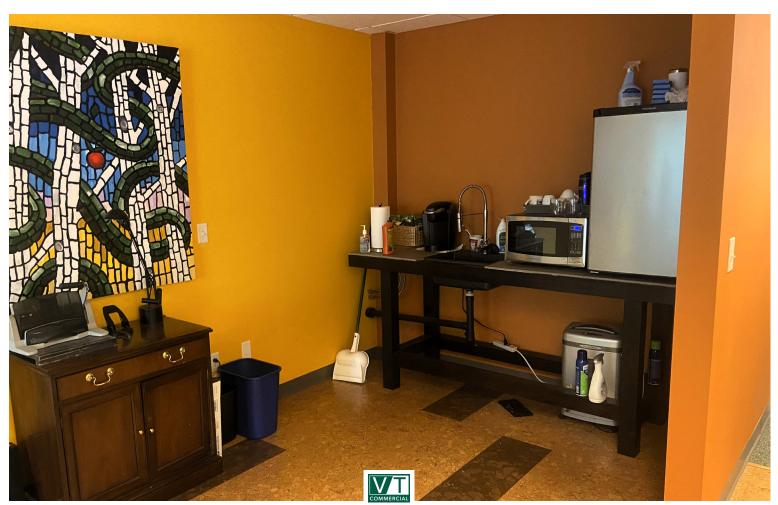

## **CONVENIENT BRIGHT SMALL OFFICE SPACE**

550 Hinesburg Road, South Burlington, Vermont

Ideally located on Hinesburg Road very near Kennedy Drive intersection, this wonderful ground floor office suite is ready for occupancy. All new flooring and paint will be provided. Open environment with lots of natural light provides for an inviting work area and includes one hard-walled office, three half-walled offices, break area/kitchenette, reception area and shared common areas & bathrooms. There is lots of on-site parking directly adjacent to the entrance to this office suite. Good signage on Hinesburg Road.