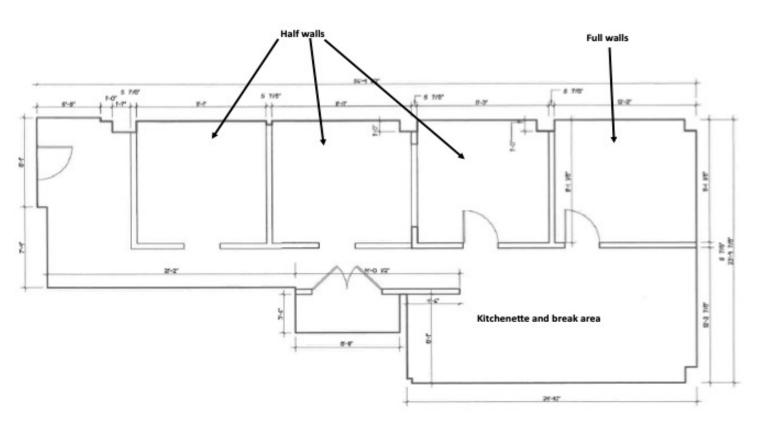

## **CONVENIENT BRIGHT SMALL OFFICE SPACE**

550 Hinesburg Road, South Burlington, Vermont

Ideally located on Hinesburg Road very near Kennedy Drive intersection, this wonderful ground floor office suite is ready for occupancy. All new flooring and paint will be provided. Open environment with lots of natural light provides for an inviting work area and includes one hard-walled office, three half-walled offices, break area/kitchenette, reception area and shared common areas & bathrooms. There is lots of on-site parking directly adjacent to the entrance to this office suite. Good signage on Hinesburg Road.