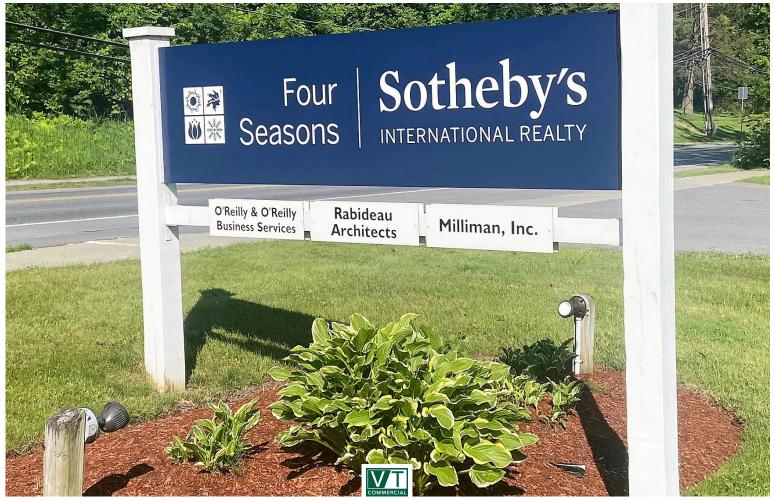

## **CONVENIENT BRIGHT SMALL OFFICE SPACE**

550 Hinesburg Road, South Burlington, Vermont

Ideally located on Hinesburg Road very near Kennedy Drive intersection, this wonderful ground floor office suite is ready for occupancy. All new flooring and paint will be provided. Open environment with lots of natural light provides for an inviting work area and includes one hard-walled office, three half-walled offices, break area/kitchenette, reception area and shared common areas & bathrooms. There is lots of on-site parking directly adjacent to the entrance to this office suite. Good signage on Hinesburg Road.

**PARKING:** 

Ample on-site

**LOCATION:** 

550 Hinesburg Road, South Burlington

Information contained herein is believed to be accurate, but is not warranted. This is not a legally binding offer to sell or lease.