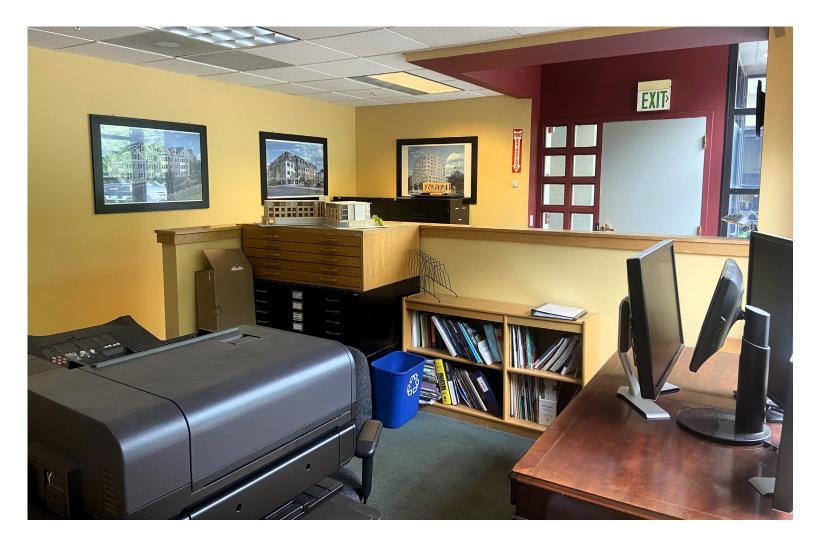

## **CONVENIENT BRIGHT SMALL OFFICE SPACE**

550 Hinesburg Road, South Burlington, Vermont

Ideally located on Hinesburg Road very near Kennedy Drive intersection, this wonderful ground floor office suite is ready for occupancy. All new flooring and paint will be provided. Open environment with lots of natural light provides for an inviting work area and includes one hard-walled office, three half-walled offices, break area/kitchenette, reception area and shared common areas & bathrooms. There is lots of on-site parking directly adjacent to the entrance to this office suite. Good signage on Hinesburg Road.