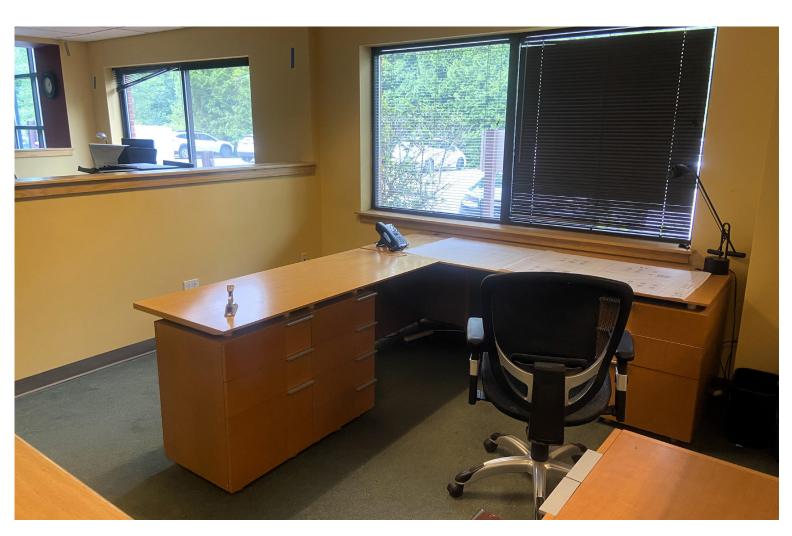

## **CONVENIENT BRIGHT SMALL OFFICE SPACE**

550 Hinesburg Road, South Burlington, Vermont

Ideally located on Hinesburg Road very near Kennedy Drive intersection, this wonderful ground floor office suite is ready for occupancy. All new flooring and paint will be provided. Open environment with lots of natural light provides for an inviting work area and includes one hard-walled office, three half-walled offices, break area/kitchenette, reception area and shared common areas & bathrooms. There is lots of on-site parking directly adjacent to the entrance to this office suite. Good signage on Hinesburg Road.