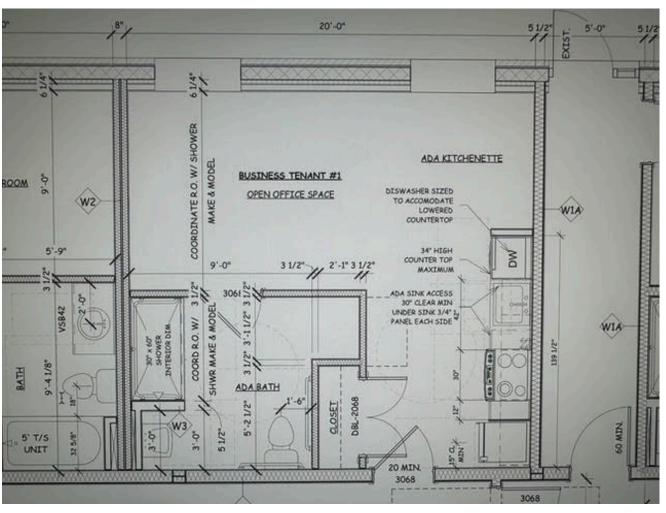

## NEWLY RENOVATED ARTIST STUDIO SPACE IN SOUTH BURLINGTON

4 Laurel Hill Drive, South Burlington, VT

V/T Commercial is pleased to offer this newly renovated studio space on Route 7 in South Burlington. The property has been recently renovated to include 2 commercial suites that appear to set up well for an artist studio. Each space includes a kitchenette and a bathroom with a shower. Please contact us today with any questions.

SIZE:

400 +/- SF

USE:

Commercial

**PRICE:** 

\$1,750/Mo Plus Utils

**AVAILABLE:** 

October 1, 2024 (Estimated)