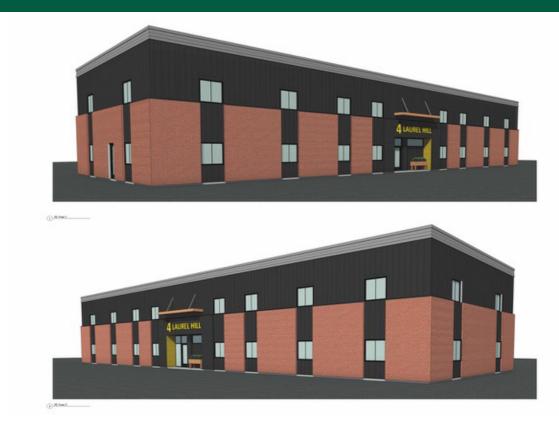

## NEWLY RENOVATED ARTIST STUDIO SPACE IN SOUTH BURLINGTON

4 Laurel Hill Drive, South Burlington, VT

V/T Commercial is pleased to offer this newly renovated studio space on Route 7 in South Burlington. The property has been recently renovated to include 2 commercial suites that appear to set up well for an artist studio. Each space includes a kitchenette and a bathroom with a shower. Please contact us today with any questions.