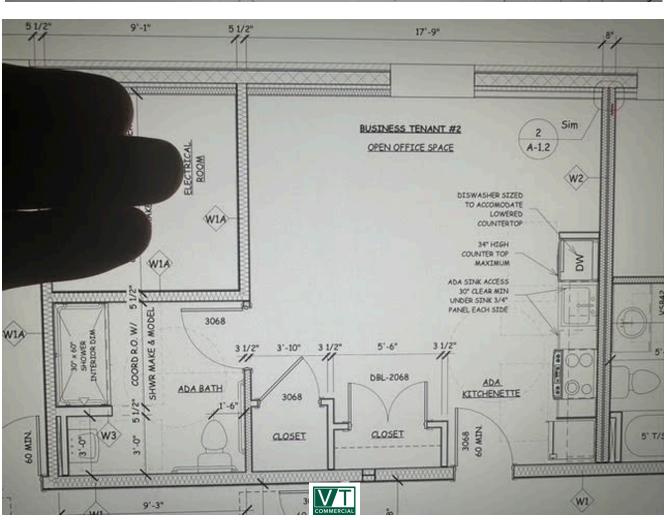

## NEWLY RENOVATED ARTIST STUDIO SPACE IN SOUTH BURLINGTON

4 Laurel Hill Drive, South Burlington, VT

V/T Commercial is pleased to offer this newly renovated studio space on Route 7 in South Burlington. The property has been recently renovated to include 2 commercial suites that appear to set up well for an artist studio. Each space includes a kitchenette and a bathroom with a shower. Please contact us today with any questions.

SIZE:

400 +/- SF

USE:

Commercial

**PRICE:** 

\$1,750/Mo Plus Utils

**AVAILABLE:** 

October 1, 2024 (Estimated)