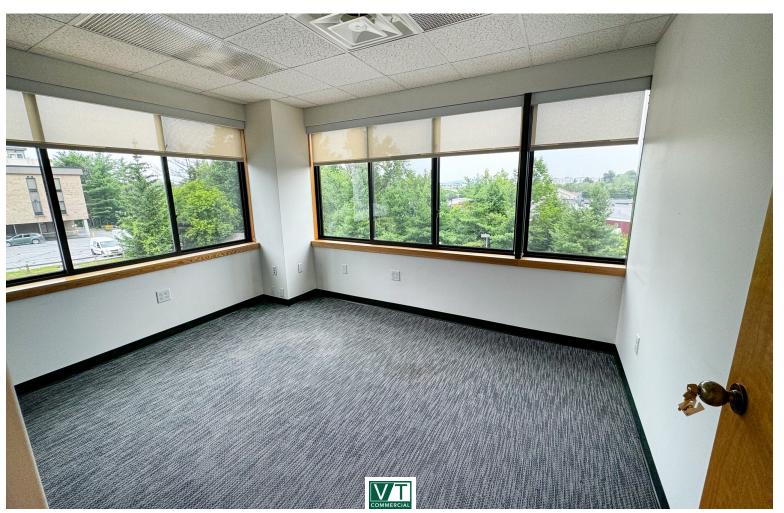

## SUNNY SOUTH BURLINGTON OFFICE SPACE

30 Kimball Ave, Suite 303, South Burlington, VT

This building is conveniently located on Kimball Avenue within 10 minutes of downtown Burlington, less than 5 minutes to the airport and Interstate 89. The office suites are flooded with light from the large windows, which can be opened. The building has recently had its HVAC systems replaced to be high efficiency. Importantly, there is plenty of parking on site.

SIZE:

1,100 +/- SF

**ZONING:** 

Office

PRICE:

\$13.75/sf NNN (Est. \$6.17)

**AVAILABLE:** 

**Immediately** 