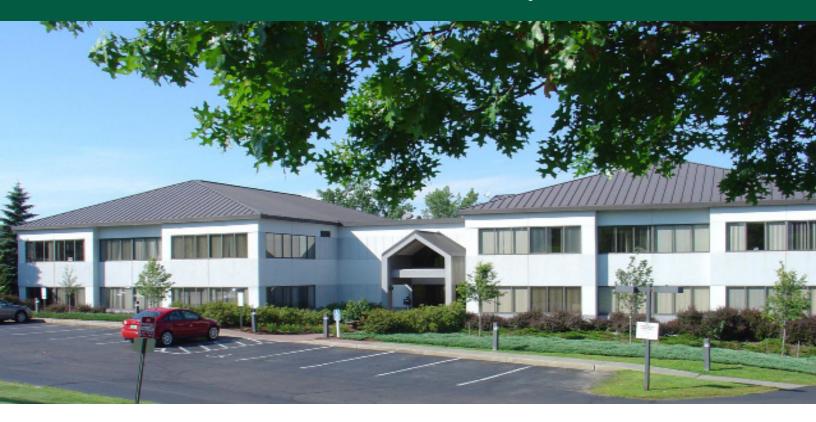

## SUNNY SOUTH BURLINGTON OFFICE SPACE

30 Kimball Ave, Suite 303, South Burlington, VT

This building is conveniently located on Kimball Avenue within 10 minutes of downtown Burlington, less than 5 minutes to the airport and Interstate 89. The office suites are flooded with light from the large windows, which can be opened. The building has recently had its HVAC systems replaced to be high efficiency. Importantly, there is plenty of parking on site.