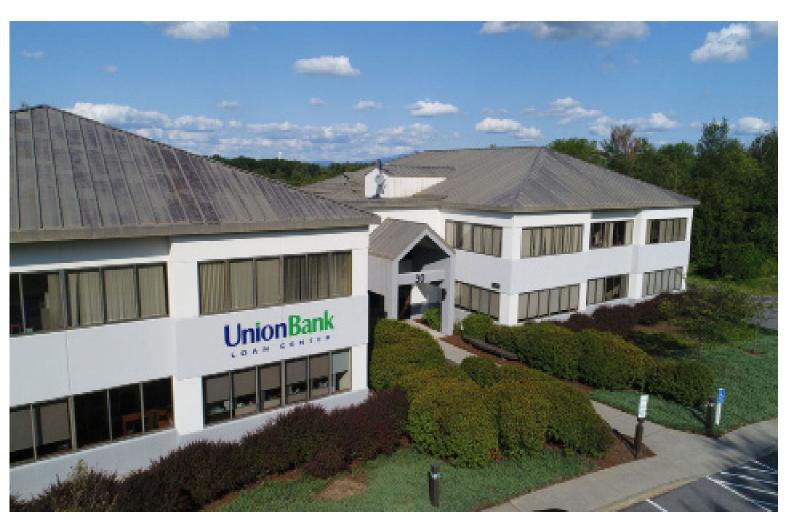

## SUNNY SOUTH BURLINGTON OFFICE SPACE

30 Kimball Ave, Suite 303, South Burlington, VT

This building is conveniently located on Kimball Avenue within 10 minutes of downtown Burlington, less than 5 minutes to the airport and Interstate 89. The office suites are flooded with light from the large windows, which can be opened. The building has recently had its HVAC systems replaced to be high efficiency. Importantly, there is plenty of parking on site.