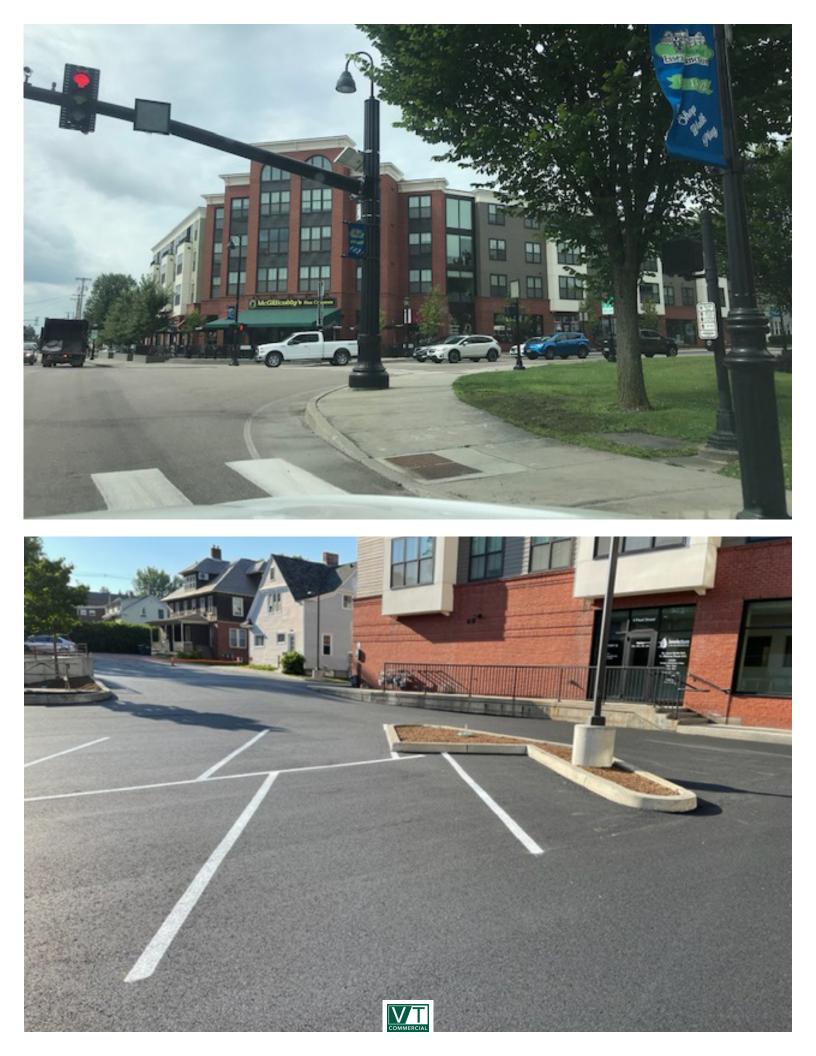

## **OFFICE SUITE AT 5 CORNERS**

4 Pearl St., Suite 101, Essex Junction, VT

VT Commercial is pleased to offer to the market this small efficient office suite location conveniently at Five Corners in Essex Jct. Large windows, mix floor plan and common area bathrooms.

**SIZE**: 1,555 SF

**USE**: Office

**PRICE:** \$20/SF NNN (\$7/SF) plus electric

**AVAILABLE:** Immediately

**PARKING**: On site and nearby

**LOCATION:** Five Corners – Essex Jct.

Information contained herein is believed to be accurate, but is not warranted. This is not a legally binding offer to sell or lease.