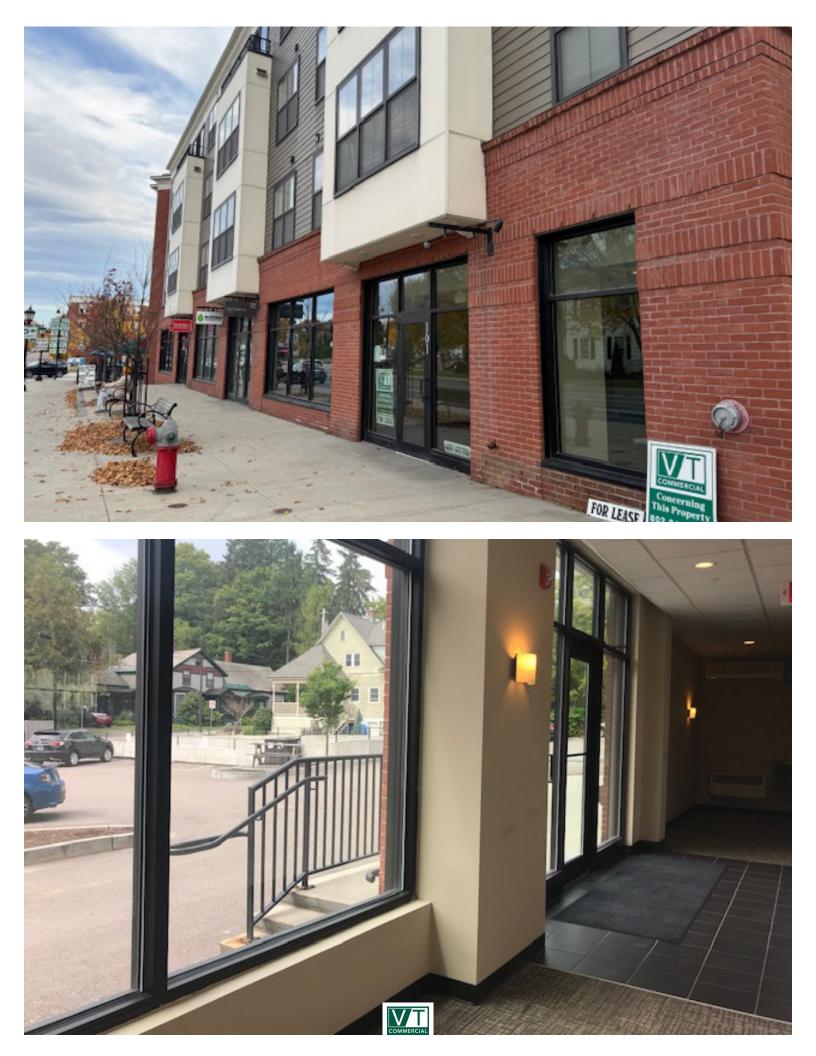

## **OFFICE SUITE AT 5 CORNERS**

4 Pearl St., Suite 101, Essex Junction, VT

VT Commercial is pleased to offer to the market this small efficient office suite location conveniently at Five Corners in Essex Jct. Large windows, mix floor plan and common area bathrooms.

**SIZE**: 1,555 SF

**USE**: Office

**PRICE:** \$20/SF NNN (\$7/SF) plus electric

**AVAILABLE:** Immediately

**PARKING**: On site and nearby

**LOCATION:** Five Corners – Essex Jct.

Information contained herein is believed to be accurate, but is not warranted. This is not a legally binding offer to sell or lease.