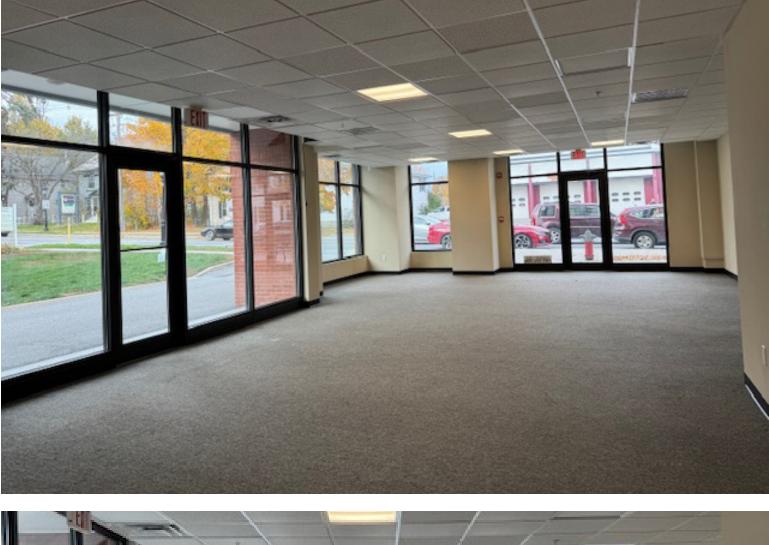

## **OFFICE SUITE AT 5 CORNERS**

4 Pearl St., Suite 101, Essex Junction, VT

VT Commercial is pleased to offer to the market this small efficient office suite location conveniently at Five Corners in Essex Jct. Large windows, mix floor plan and common area bathrooms.

**SIZE**: 1,555 SF

**USE**: Office

**PRICE:** \$20/SF NNN (\$7/SF) plus electric

**AVAILABLE:** Immediately

**PARKING**: On site and nearby

**LOCATION:** Five Corners – Essex Jct.

Information contained herein is believed to be accurate, but is not warranted. This is not a legally binding offer to sell or lease.