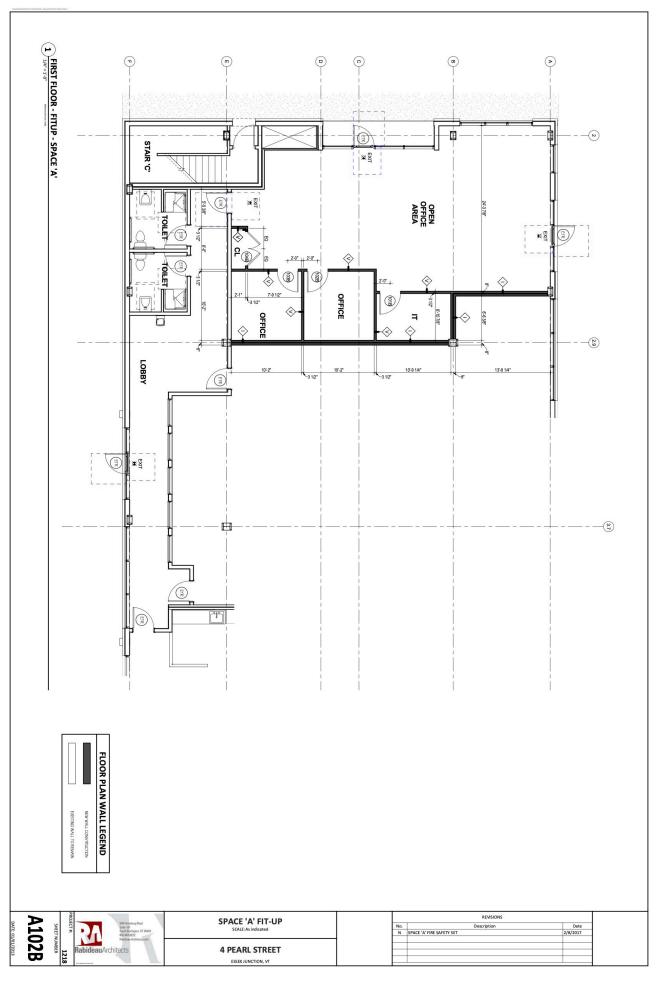

## **OFFICE SUITE AT 5 CORNERS**

4 Pearl St., Suite 101, Essex Junction, VT

VT Commercial is pleased to offer to the market this small efficient office suite location conveniently at Five Corners in Essex Jct. Large windows, mix floor plan and common area bathrooms.

**SIZE**: 1,555 SF

**USE**: Office

**PRICE:** \$20/SF NNN (\$7/SF) plus electric

**AVAILABLE:** Immediately

**PARKING**: On site and nearby

**LOCATION:** Five Corners – Essex Jct.

Information contained herein is believed to be accurate, but is not warranted. This is not a legally binding offer to sell or lease.