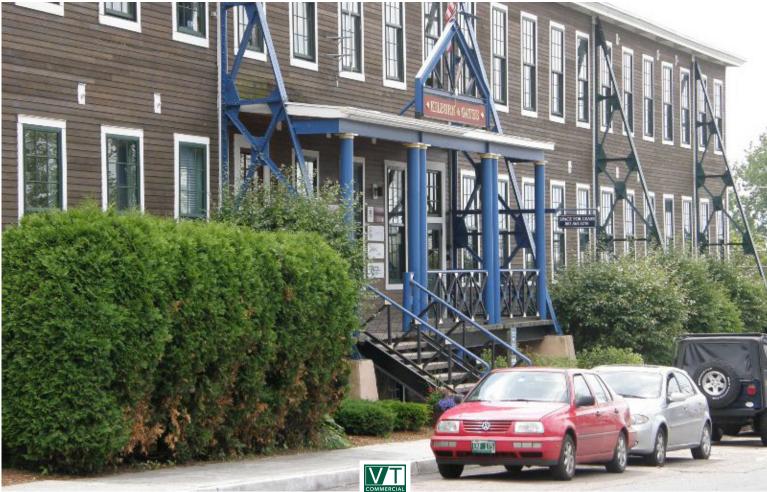

## **BEAUTIFUL SUNNY SMALL OFFICE SUITE IN THE SOUTH END!**

Kilburn & Gates Building, 33 Kilburn Street, Suite 26A, Burlington, VT

Beautiful sunny office space in Burlington's South End. Located on the south side of the third floor at Kilburn and Gates, this great small office provides a private office and a large bullpen or waiting area. Large windows face south, and the space is conveniently located in the middle of the building. Space will be painted and recarpeted for a new tenant.

**LOCATION:** Burlington's South End

Information contained herein is believed to be accurate, but is not warranted. This is not a legally binding offer to sell or lease.

For more information, please consistent **YVES BRADLEY** 