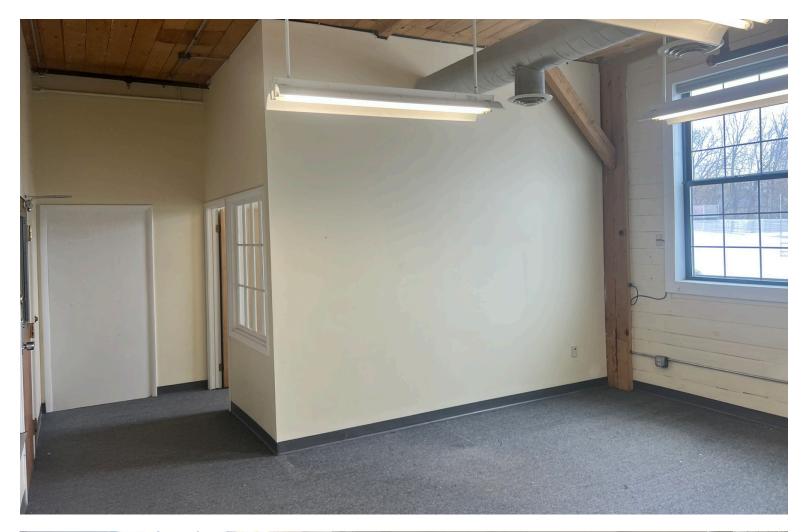

## **BEAUTIFUL SUNNY SMALL OFFICE SUITE IN THE SOUTH END!**

Kilburn & Gates Building, 33 Kilburn Street, Suite 26A, Burlington, VT

Beautiful sunny office space in Burlington's South End. Located on the south side of the third floor at Kilburn and Gates, this great small office provides a private office and a large bullpen or waiting area. Large windows face south, and the space is conveniently located in the middle of the building. Space will be painted and recarpeted for a new tenant.

**SIZE:** 460 +/- SF

**USE:** Office, medical, service retail, and more

**PRICE:** \$1,000/month, plus utilities (\$125/month for gas and electric)

**AVAILABLE:** July 15, 2024

**PARKING:** Ample, on-site