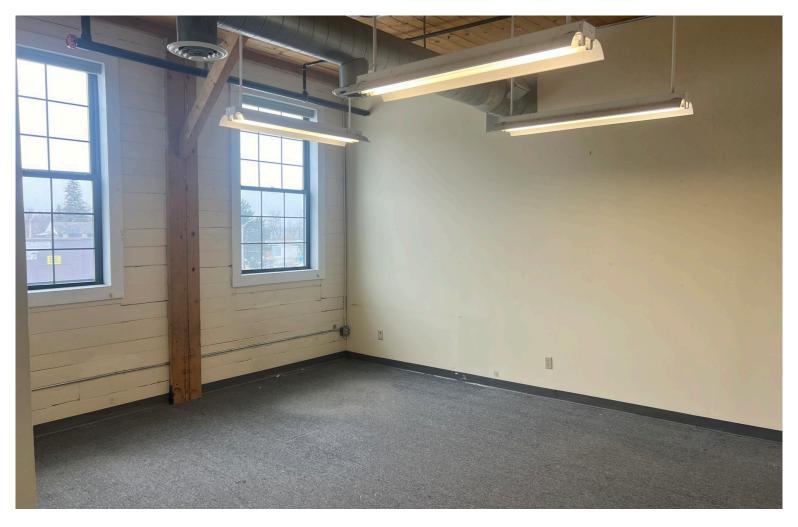

## **BEAUTIFUL SUNNY SMALL OFFICE SUITE IN THE SOUTH END!**

Kilburn & Gates Building, 33 Kilburn Street, Suite 26A, Burlington, VT

Beautiful sunny office space in Burlington's South End. Located on the south side of the third floor at Kilburn and Gates, this great small office provides a private office and a large bullpen or waiting area. Large windows face south, and the space is conveniently located in the middle of the building. Space will be painted and recarpeted for a new tenant.

**SIZE:** 460 +/- SF

**USE:** Office, medical, service retail, and more

**PRICE:** \$1,000/month, plus utilities (\$125/month for gas and electric)

**AVAILABLE:** July 15, 2024

**PARKING:** Ample, on-site