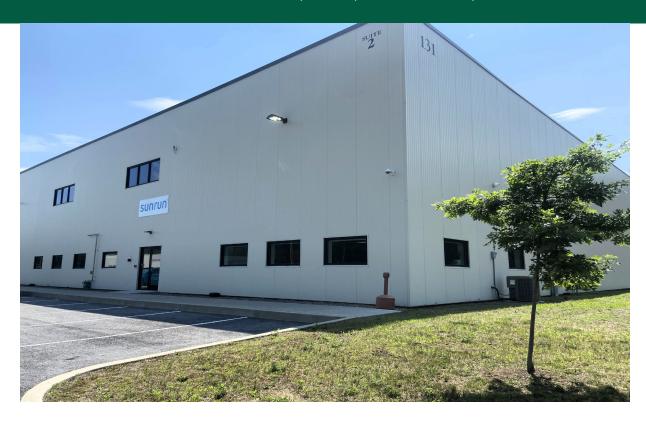

## **OUTSTANDING INDUSTRIAL/FLEX SPACE**

131 Red Pine Circle, Unit 2, Essex Junction, VT

Clean professional warehouse and office space in this practically new building. This property features approximately 3,000 sf of handsome office space including four restrooms, break room, private offices and open work area and 15,000 sf of high bay warehouse, including 2 loading docks and 3 12'x14' overhead doors. There is a vast amount of natural light in the offices AND the warehouse, which includes large windows in the 24' clear height. Great location, and access to some of the best mountain biking trails in the area—this property is worthy of a tour!

**PARKING:** 

Ample on-site

LOCATION:

131 Red Pine Circle, Essex Junction

Information contained herein is believed to be accurate, but is not warranted. This is not a legally binding offer to sell or lease.