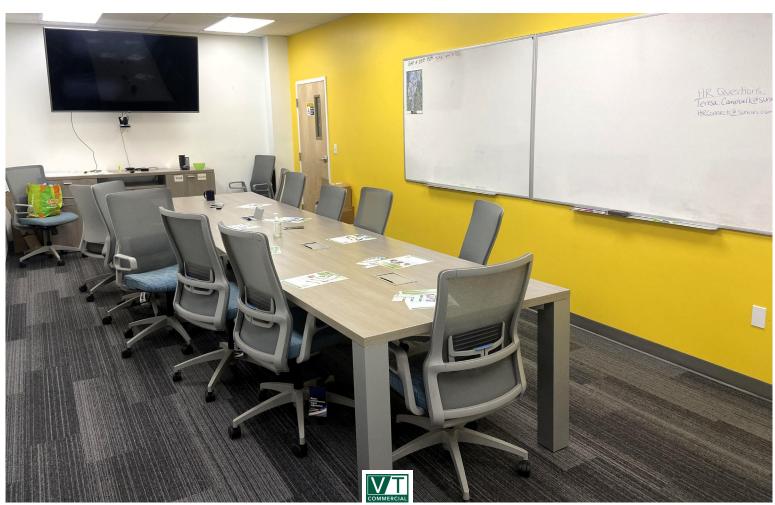

## **OUTSTANDING INDUSTRIAL/FLEX SPACE**

131 Red Pine Circle, Unit 2, Essex Junction, VT

Clean professional warehouse and office space in this practically new building. This property features approximately 3,000 sf of handsome office space including four restrooms, break room, private offices and open work area and 15,000 sf of high bay warehouse, including 2 loading docks and 3 12'x14' overhead doors. There is a vast amount of natural light in the offices AND the warehouse, which includes large windows in the 24' clear height. Great location, and access to some of the best mountain biking trails in the area—this property is worthy of a tour!