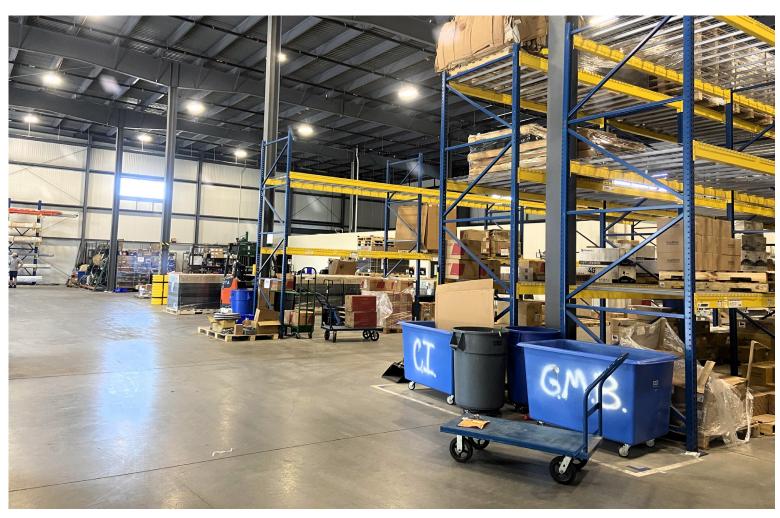

## **OUTSTANDING INDUSTRIAL/FLEX SPACE**

131 Red Pine Circle, Unit 2, Essex Junction, VT

Clean professional warehouse and office space in this practically new building. This property features approximately 3,000 sf of handsome office space including four restrooms, break room, private offices and open work area and 15,000 sf of high bay warehouse, including 2 loading docks and 3 12'x14' overhead doors. There is a vast amount of natural light in the offices AND the warehouse, which includes large windows in the 24' clear height. Great location, and access to some of the best mountain biking trails in the area—this property is worthy of a tour!

SIZE:

18,000 sf; 15,000 sf of high bay warehouse

USE:

Industrial, office

PRICE:

\$10.70/sf, expenses estimated at \$2.50/sf

**AVAILABLE:** 

Immediately