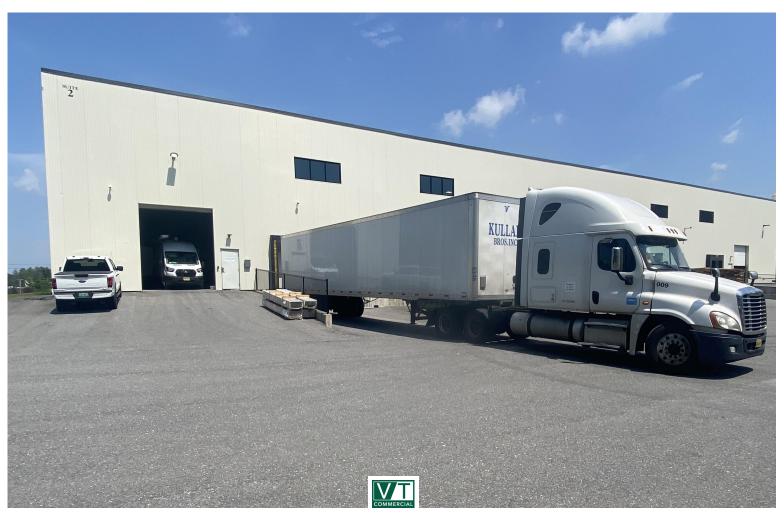

## **OUTSTANDING INDUSTRIAL/FLEX SPACE**

131 Red Pine Circle, Unit 2, Essex Junction, VT

Clean professional warehouse and office space in this practically new building. This property features approximately 3,000 sf of handsome office space including four restrooms, break room, private offices and open work area and 15,000 sf of high bay warehouse, including 2 loading docks and 3 12'x14' overhead doors. There is a vast amount of natural light in the offices AND the warehouse, which includes large windows in the 24' clear height. Great location, and access to some of the best mountain biking trails in the area—this property is worthy of a tour!