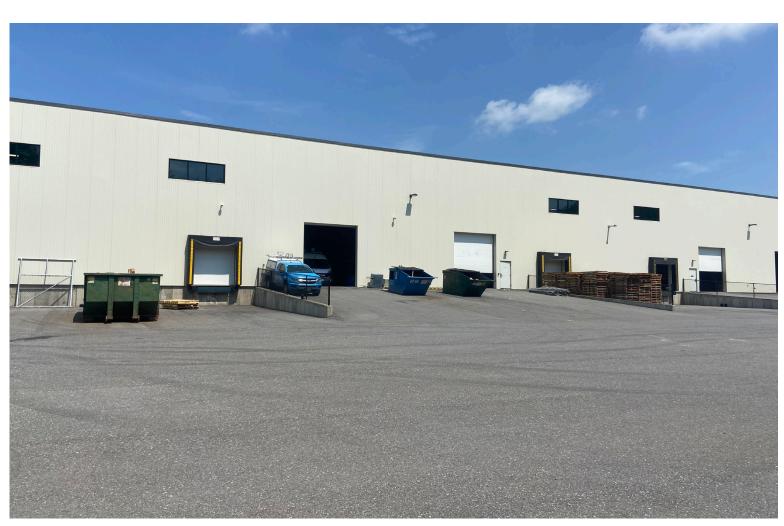

## **OUTSTANDING INDUSTRIAL/FLEX SPACE**

131 Red Pine Circle, Unit 2, Essex Junction, VT

Clean professional warehouse and office space in this practically new building. This property features approximately 3,000 sf of handsome office space including four restrooms, break room, private offices and open work area and 15,000 sf of high bay warehouse, including 2 loading docks and 3 12'x14' overhead doors. There is a vast amount of natural light in the offices AND the warehouse, which includes large windows in the 24' clear height. Great location, and access to some of the best mountain biking trails in the area—this property is worthy of a tour!