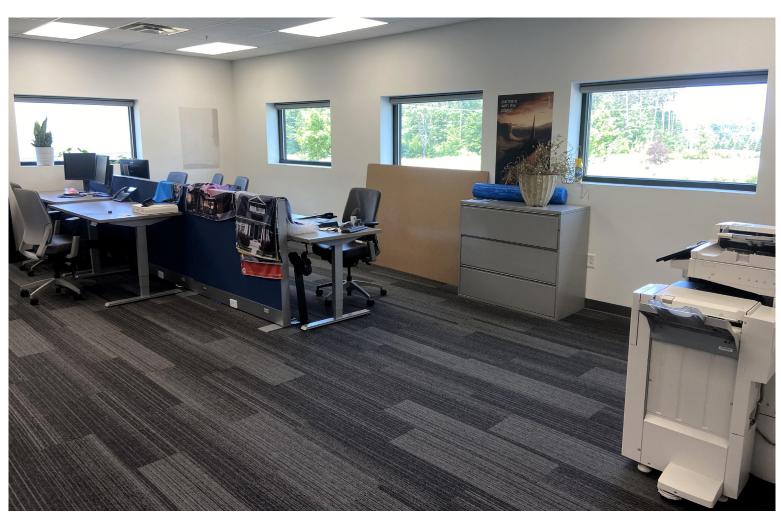

## **OUTSTANDING INDUSTRIAL/FLEX SPACE**

131 Red Pine Circle, Unit 2, Essex Junction, VT

Clean professional warehouse and office space in this practically new building. This property features approximately 3,000 sf of handsome office space including four restrooms, break room, private offices and open work area and 15,000 sf of high bay warehouse, including 2 loading docks and 3 12'x14' overhead doors. There is a vast amount of natural light in the offices AND the warehouse, which includes large windows in the 24' clear height. Great location, and access to some of the best mountain biking trails in the area—this property is worthy of a tour!