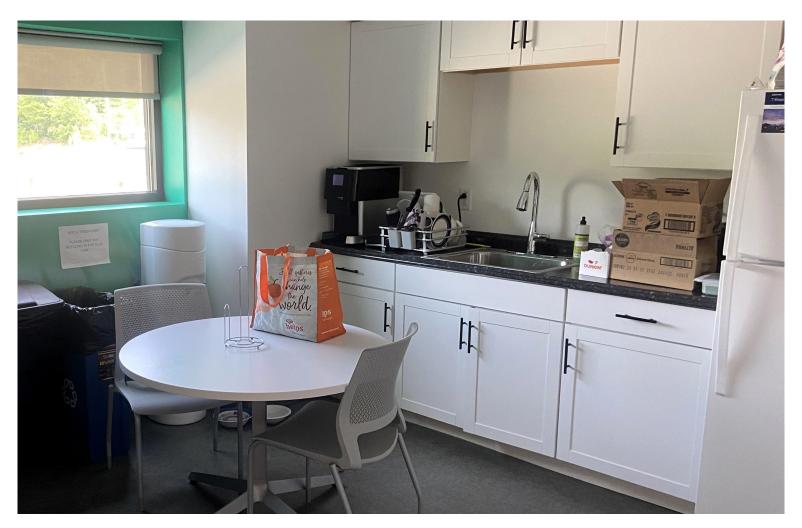

## **OUTSTANDING INDUSTRIAL/FLEX SPACE**

131 Red Pine Circle, Unit 2, Essex Junction, VT

Clean professional warehouse and office space in this practically new building. This property features approximately 3,000 sf of handsome office space including four restrooms, break room, private offices and open work area and 15,000 sf of high bay warehouse, including 2 loading docks and 3 12'x14' overhead doors. There is a vast amount of natural light in the offices AND the warehouse, which includes large windows in the 24' clear height. Great location, and access to some of the best mountain biking trails in the area—this property is worthy of a tour!