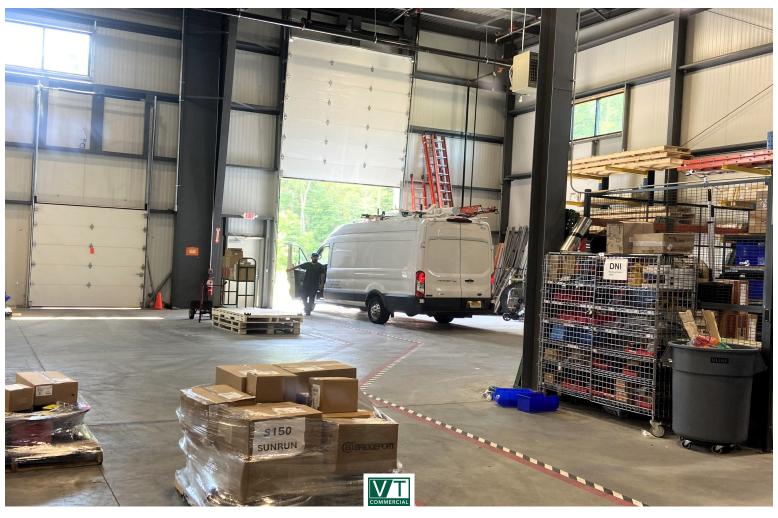

## **OUTSTANDING INDUSTRIAL/FLEX SPACE**

131 Red Pine Circle, Unit 2, Essex Junction, VT

Clean professional warehouse and office space in this practically new building. This property features approximately 3,000 sf of handsome office space including four restrooms, break room, private offices and open work area and 15,000 sf of high bay warehouse, including 2 loading docks and 3 12'x14' overhead doors. There is a vast amount of natural light in the offices AND the warehouse, which includes large windows in the 24' clear height. Great location, and access to some of the best mountain biking trails in the area—this property is worthy of a tour!

SIZE:

18,000 sf; 15,000 sf of high bay warehouse

USE:

Industrial, office

PRICE:

\$10.70/sf, expenses estimated at \$2.50/sf

**AVAILABLE:** 

Immediately