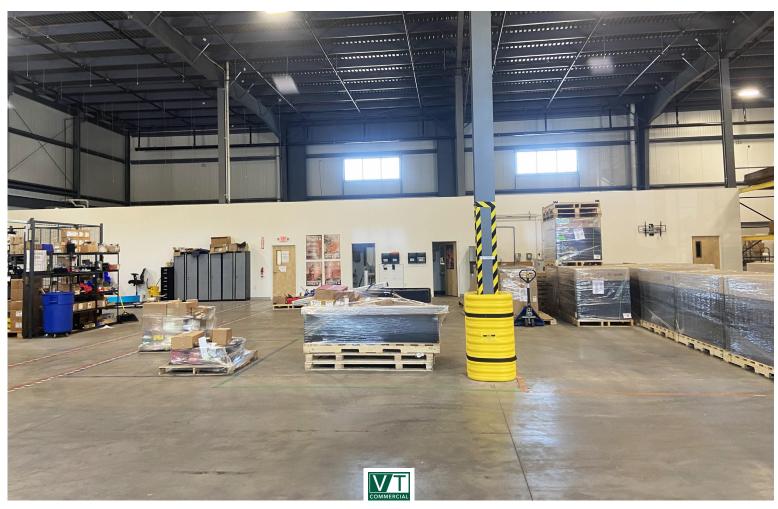

## **OUTSTANDING INDUSTRIAL/FLEX SPACE**

131 Red Pine Circle, Unit 2, Essex Junction, VT

Clean professional warehouse and office space in this practically new building. This property features approximately 3,000 sf of handsome office space including four restrooms, break room, private offices and open work area and 15,000 sf of high bay warehouse, including 2 loading docks and 3 12'x14' overhead doors. There is a vast amount of natural light in the offices AND the warehouse, which includes large windows in the 24' clear height. Great location, and access to some of the best mountain biking trails in the area—this property is worthy of a tour!

SIZE:

18,000 sf; 15,000 sf of high bay warehouse

USE:

Industrial, office

PRICE:

\$10.70/sf, expenses estimated at \$2.50/sf

**AVAILABLE:** 

Immediately