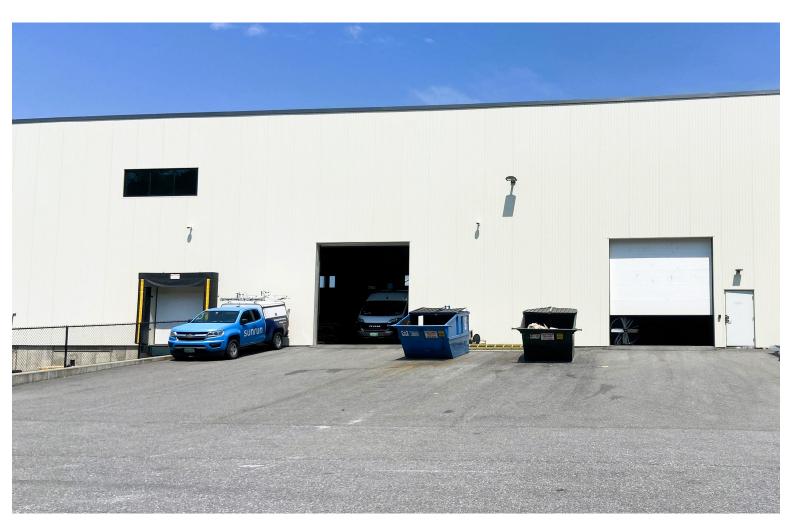

## **OUTSTANDING INDUSTRIAL/FLEX SPACE**

131 Red Pine Circle, Unit 2, Essex Junction, VT

Clean professional warehouse and office space in this practically new building. This property features approximately 3,000 sf of handsome office space including four restrooms, break room, private offices and open work area and 15,000 sf of high bay warehouse, including 2 loading docks and 3 12'x14' overhead doors. There is a vast amount of natural light in the offices AND the warehouse, which includes large windows in the 24' clear height. Great location, and access to some of the best mountain biking trails in the area—this property is worthy of a tour!