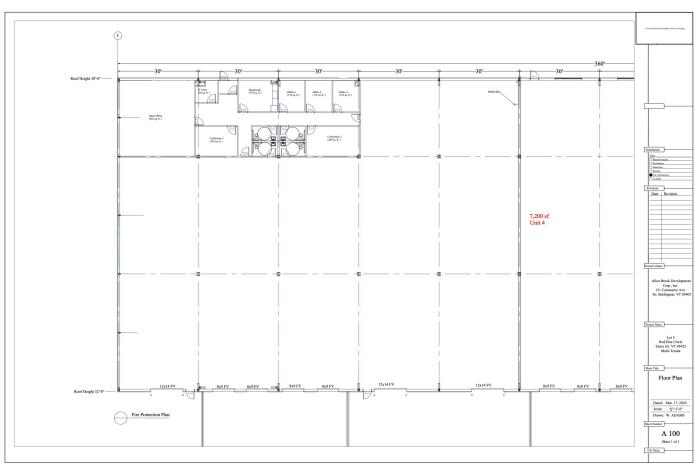

SIZE:

18,000 sf; 15,000 sf of high bay warehouse

USE:

Industrial, office

PRICE:

\$10.70/sf, expenses estimated at \$2.50/sf

**AVAILABLE:** 

Immediately

**PARKING:** 

Ample on-site

LOCATION:

131 Red Pine Circle, Essex Junction

Information contained herein is believed to be accurate, but is not warranted. This is not a legally binding offer to sell or lease.