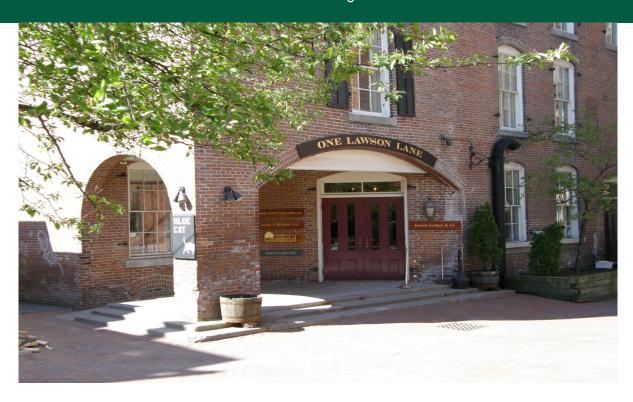

# BEAUTIFUL DOWNTOWN SPACE IN A HISTORIC BUILDING

1 Lawson Lane, Burlington, Vermont

Beautiful and well-kept office suites ranging from one room up to 9,000 +/- SF with an abundance of natural light and beautiful views. One Lawson Lane is situated in the heart of Burlington's downtown core and is surrounded by local eateries and shops within a minute's walk. Spaces have been redone, and most offer exposed beams, hardwood floors, and an architecturally pleasing environment. Spaces start out at \$300/month for the smallest, with the larger being offered at a rate of \$22.00/SF gross.

#### LOCATION:

1 Lawson Lane, Burlington

Information contained herein is believed to be accurate, but is not warranted. This is not a legally binding offer to sell or lease.

For more information, please contact: