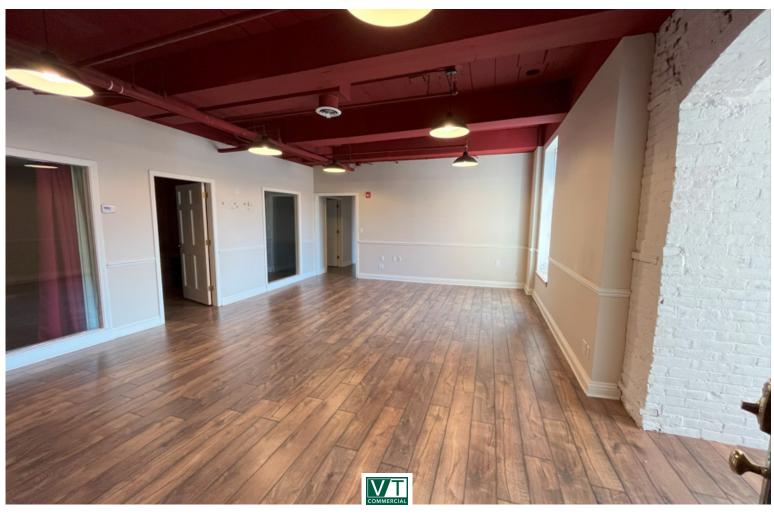

# BEAUTIFUL DOWNTOWN SPACE IN A HISTORIC BUILDING

1 Lawson Lane, Burlington, Vermont

Beautiful and well-kept office suites ranging from one room up to 9,000 +/- SF with an abundance of natural light and beautiful views. One Lawson Lane is situated in the heart of Burlington's downtown core and is surrounded by local eateries and shops within a minute's walk. Spaces have been redone, and most offer exposed beams, hardwood floors, and an architecturally pleasing environment. Spaces start out at \$300/month for the smallest, with the larger being offered at a rate of \$22.00/SF gross.

### **AVAILABLE SPACE:**

Single offices up to 9,000 +/- SF