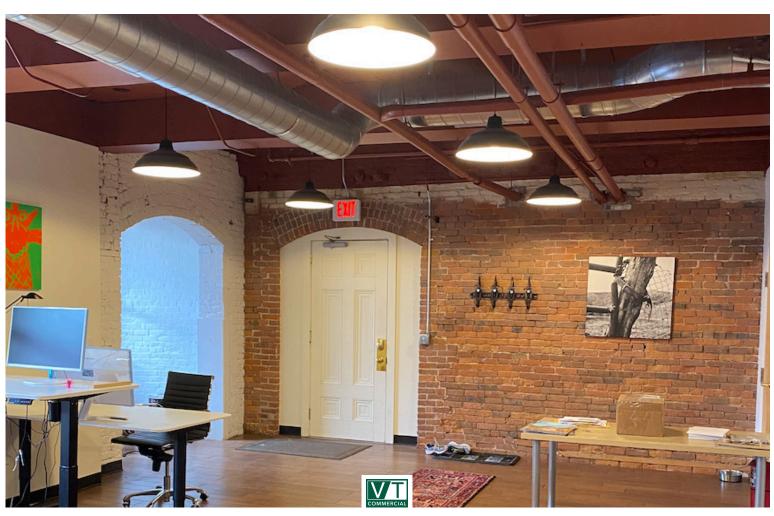

# BEAUTIFUL DOWNTOWN SPACE IN A HISTORIC BUILDING

1 Lawson Lane, Burlington, Vermont

Beautiful and well-kept office suites ranging from one room up to 9,000 +/- SF with an abundance of natural light and beautiful views. One Lawson Lane is situated in the heart of Burlington's downtown core and is surrounded by local eateries and shops within a minute's walk. Spaces have been redone, and most offer exposed beams, hardwood floors, and an architecturally pleasing environment. Spaces start out at \$300/month for the smallest, with the larger being offered at a rate of \$22.00/SF gross.