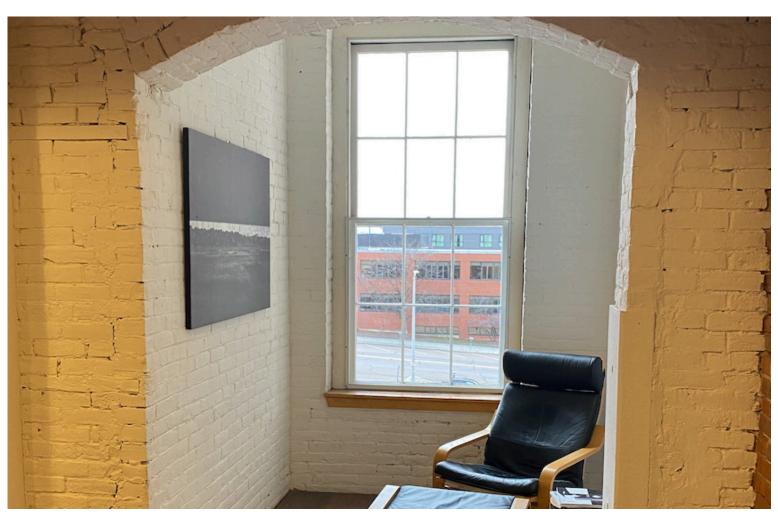

# BEAUTIFUL DOWNTOWN SPACE IN A HISTORIC BUILDING

1 Lawson Lane, Burlington, Vermont

Beautiful and well-kept office suites ranging from one room up to 9,000 +/- SF with an abundance of natural light and beautiful views. One Lawson Lane is situated in the heart of Burlington's downtown core and is surrounded by local eateries and shops within a minute's walk. Spaces have been redone, and most offer exposed beams, hardwood floors, and an architecturally pleasing environment. Spaces start out at \$300/month for the smallest, with the larger being offered at a rate of \$22.00/SF gross.