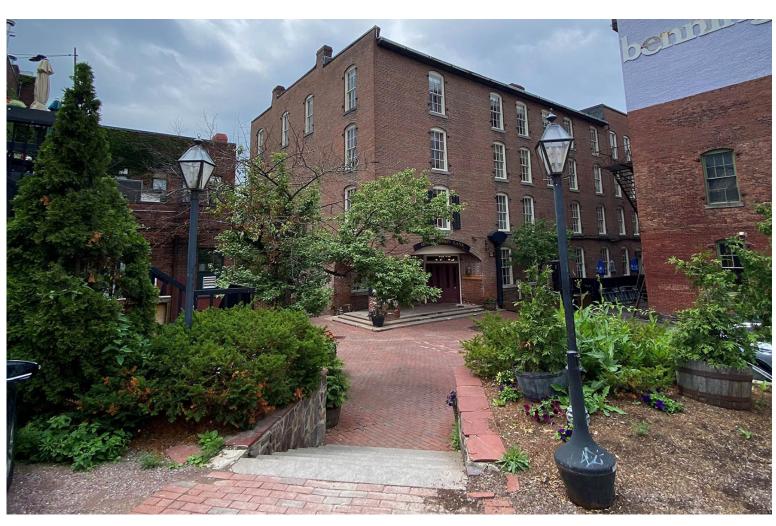

# BEAUTIFUL DOWNTOWN SPACE IN A HISTORIC BUILDING

1 Lawson Lane, Burlington, Vermont

Beautiful and well-kept office suites ranging from one room up to 9,000 +/- SF with an abundance of natural light and beautiful views. One Lawson Lane is situated in the heart of Burlington's downtown core and is surrounded by local eateries and shops within a minute's walk. Spaces have been redone, and most offer exposed beams, hardwood floors, and an architecturally pleasing environment. Spaces start out at \$300/month for the smallest, with the larger being offered at a rate of \$22.00/SF gross.

#### LOCATION:

1 Lawson Lane, Burlington

Information contained herein is believed to be accurate, but is not warranted. This is not a legally binding offer to sell or lease.

For more information, please contact: