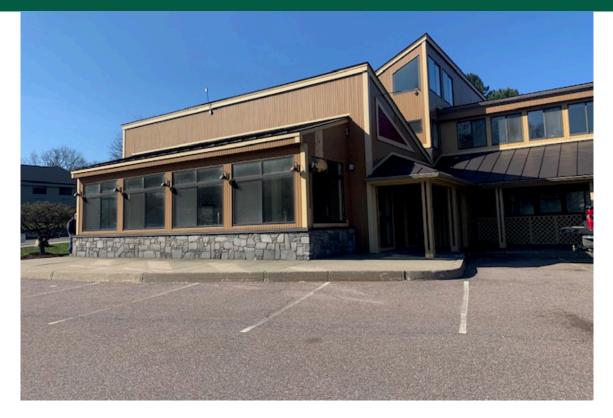

## THE BAYSIDE II COMPLEX!

97 Blakely Road, Colchester, VT

VT Commercial is pleased to offer to the market this 2nd floor suite at the Bayside II Building located in Malletts Bay. This contemporary style building has on site parking, manicured landscaping with pretty lake views. Flexible on sizing and budget. The suite has multiple offices, some with views to the lake. This building offers directory signage and an easy to find location.

SIZE: 2,194 SF USE: Office PRICE: \$5,000 for full 2nd floor suite, plus some utilities. AVAILABLE: Immediately PARKING: On site LOCATION: Malletts Bay-Colchester

Information contained herein is believed to be accurate, but is not warranted. This is not a legally binding offer to sell or lease.