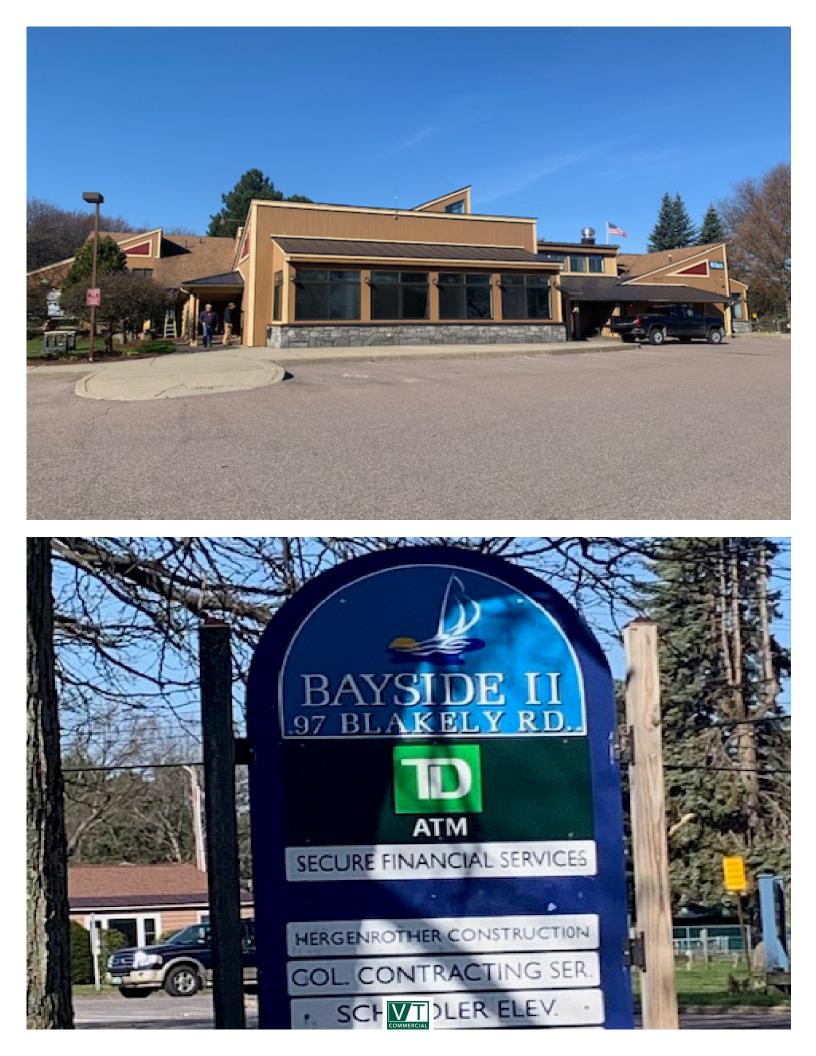

## THE BAYSIDE II COMPLEX!

97 Blakely Road, Colchester, VT

VT Commercial is pleased to offer to the market this 2nd floor suite at the Bayside II Building located in Malletts Bay. This contemporary style building has on site parking, manicured landscaping with pretty lake views. Flexible on sizing and budget. The suite has multiple offices, some with views to the lake. This building offers directory signage and an easy to find location.

SIZE: 2,194 SF USE: Office PRICE: \$5,000 for full 2nd floor suite, plus some utilities. AVAILABLE: Immediately PARKING: On site LOCATION: Malletts Bay-Colchester

Information contained herein is believed to be accurate, but is not warranted. This is not a legally binding offer to sell or lease.