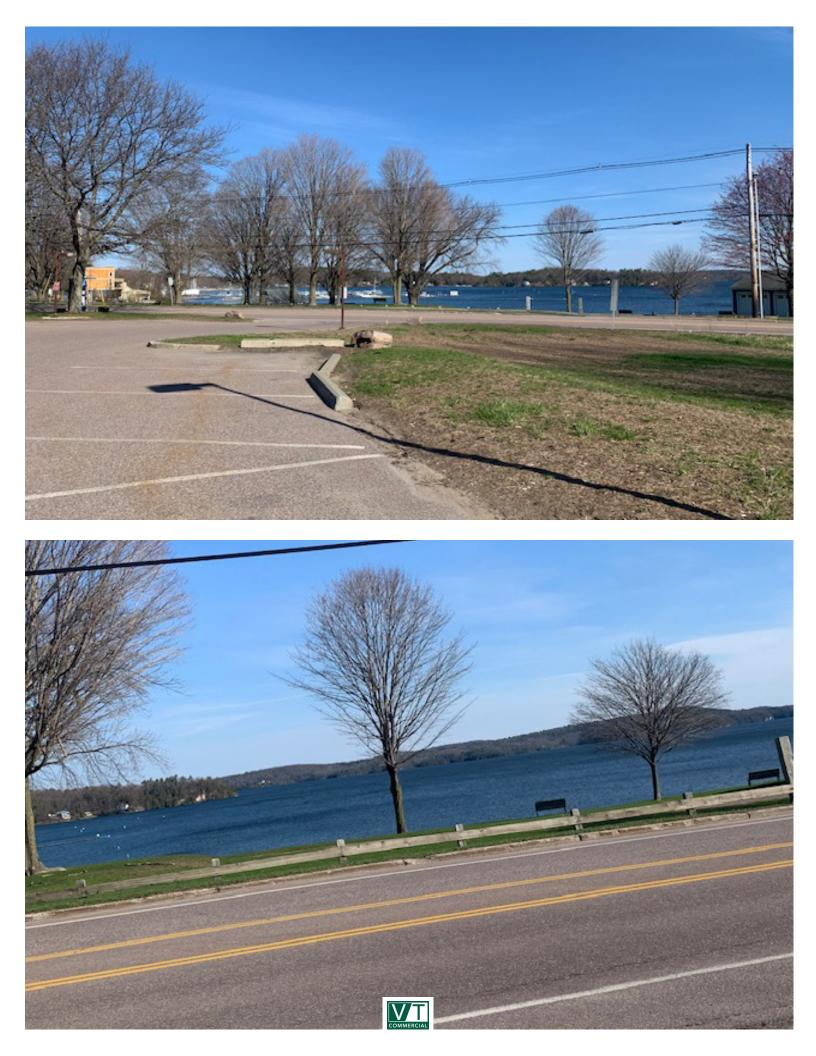

## THE BAYSIDE II COMPLEX!

97 Blakely Road, Colchester, VT

VT Commercial is pleased to offer to the market this 2nd floor suite at the Bayside II Building located in Malletts Bay. This contemporary style building has on site parking, manicured landscaping with pretty lake views. Flexible on sizing and budget. The suite has multiple offices, some with views to the lake. This building offers directory signage and an easy to find location.