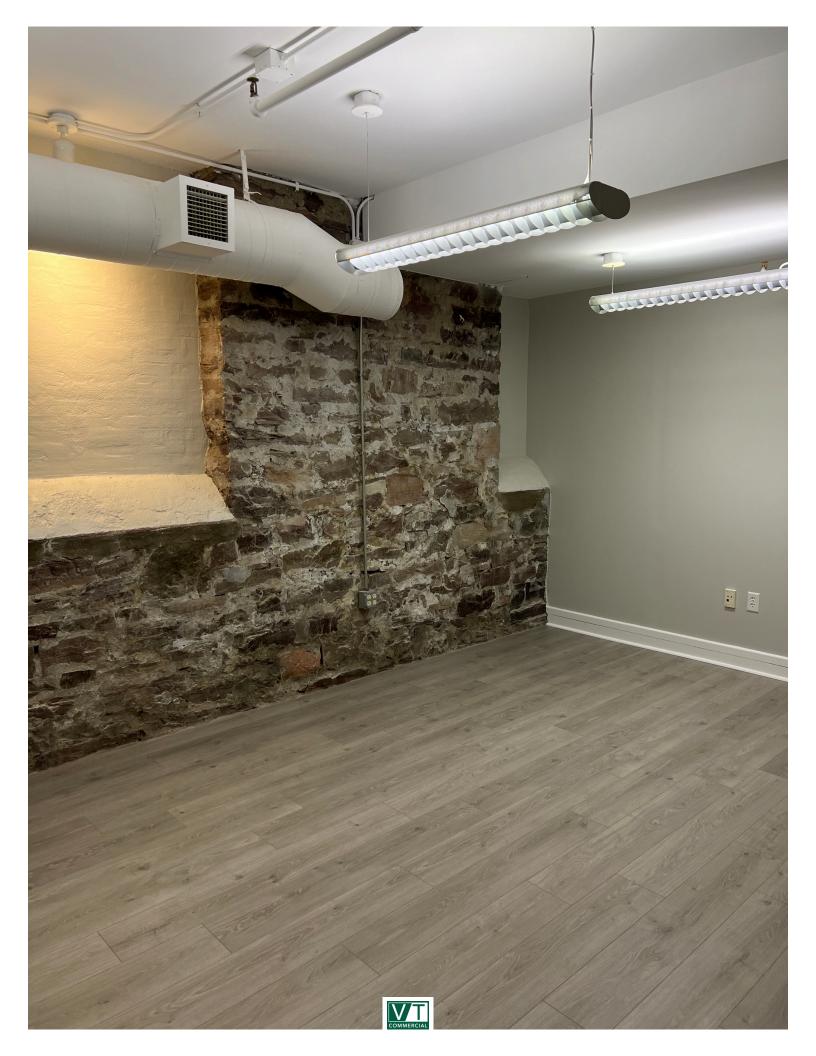

## **MALTEX BUILDING**

431 Pine Street, Suite G15, Burlington, VT

The popular Maltex Building on Pine Street in the South end has a small suite available immediately. Three rooms and a kitchenette at the entrance. No natural light in this unit. Exposed brick and new plank flooring. Easy to find location.