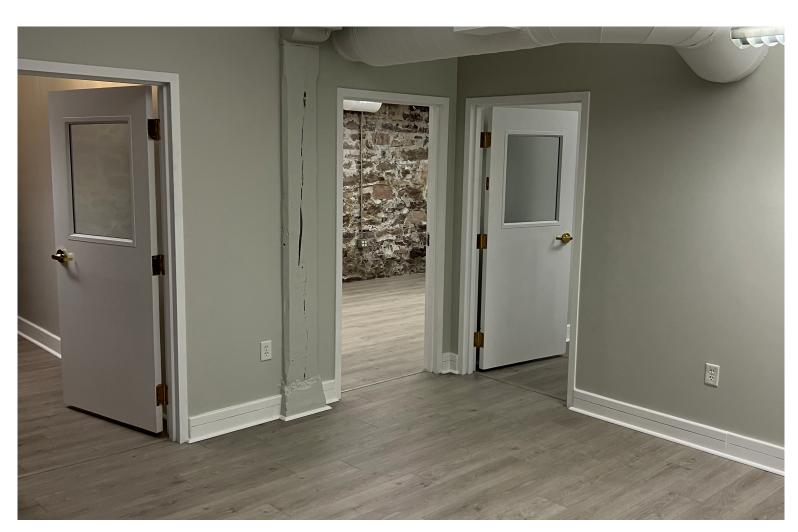

## **MALTEX BUILDING**

431 Pine Street, Suite G15, Burlington, VT

The popular Maltex Building on Pine Street in the South end has a small suite available immediately. Three rooms and a kitchenette at the entrance. No natural light in this unit. Exposed brick and new plank flooring. Easy to find location.