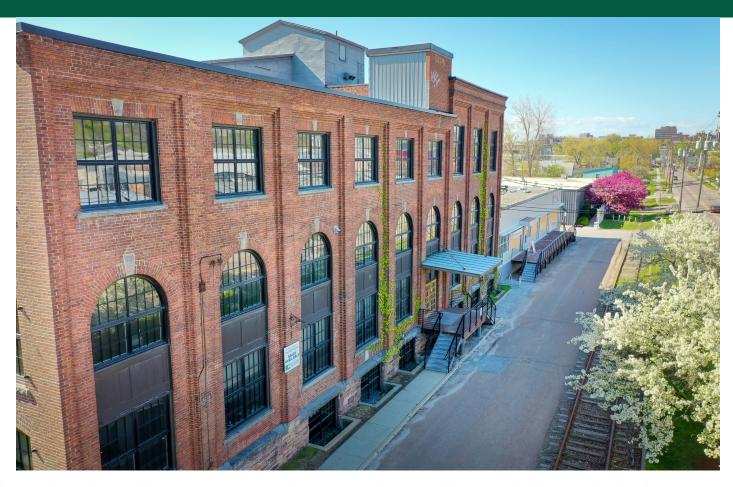

## **MALTEX BUILDING**

431 Pine Street, Suite G15, Burlington, VT

The popular Maltex Building on Pine Street in the South end has a small suite available immediately. Three rooms and a kitchenette at the entrance. No natural light in this unit. Exposed brick and new plank flooring. Easy to find location.