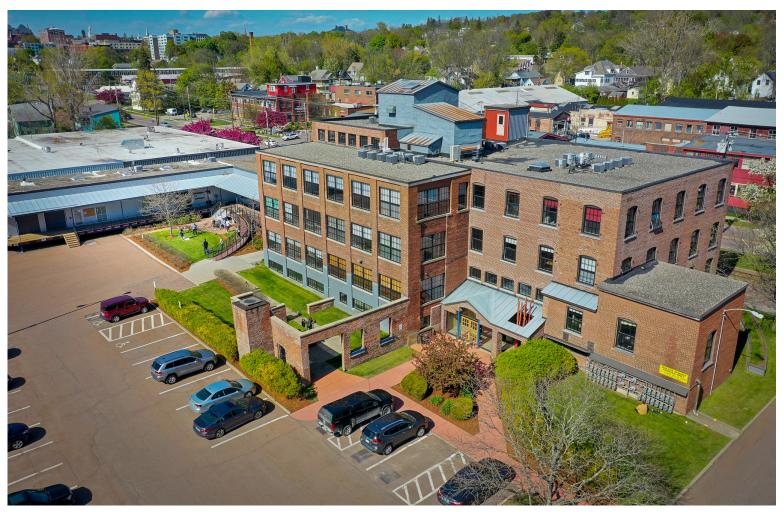

## **MALTEX BUILDING**

431 Pine Street, Suite G15, Burlington, VT

The popular Maltex Building on Pine Street in the South end has a small suite available immediately. Three rooms and a kitchenette at the entrance. No natural light in this unit. Exposed brick and new plank flooring. Easy to find location.

**PARKING:** 

On Site

LOCATION:

Burlington South End

Information contained herein is believed to be accurate, but is not warranted. This is not a legally binding offer to sell or lease.

For more information, please contact: