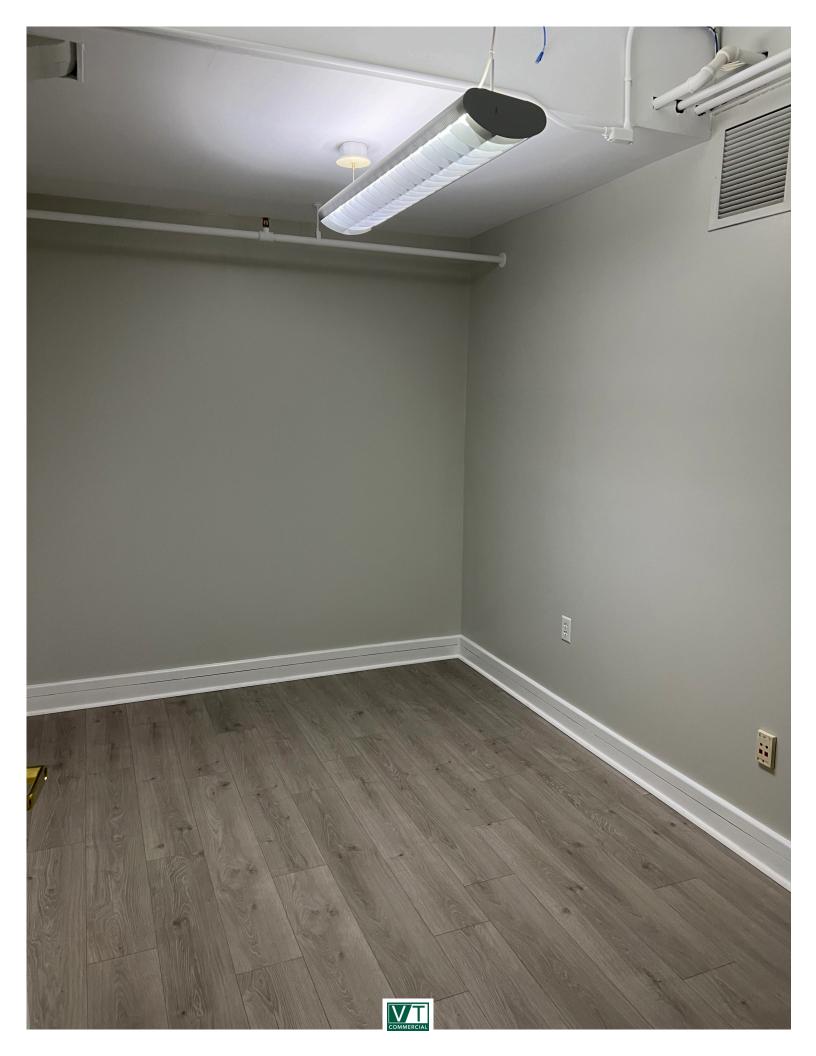

## **MALTEX BUILDING**

431 Pine Street, Suite G15, Burlington, VT

The popular Maltex Building on Pine Street in the South end has a small suite available immediately. Three rooms and a kitchenette at the entrance. No natural light in this unit. Exposed brick and new plank flooring. Easy to find location.