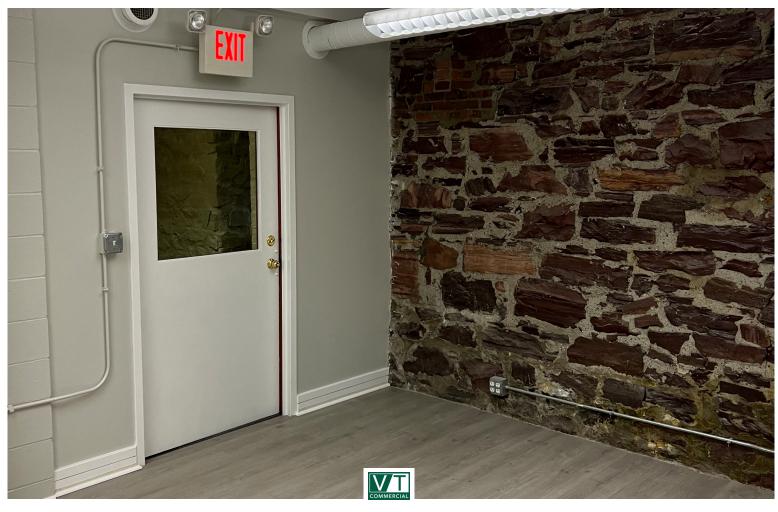

## **MALTEX BUILDING**

431 Pine Street, Suite G15, Burlington, VT

The popular Maltex Building on Pine Street in the South end has a small suite available immediately. Three rooms and a kitchenette at the entrance. No natural light in this unit. Exposed brick and new plank flooring. Easy to find location.