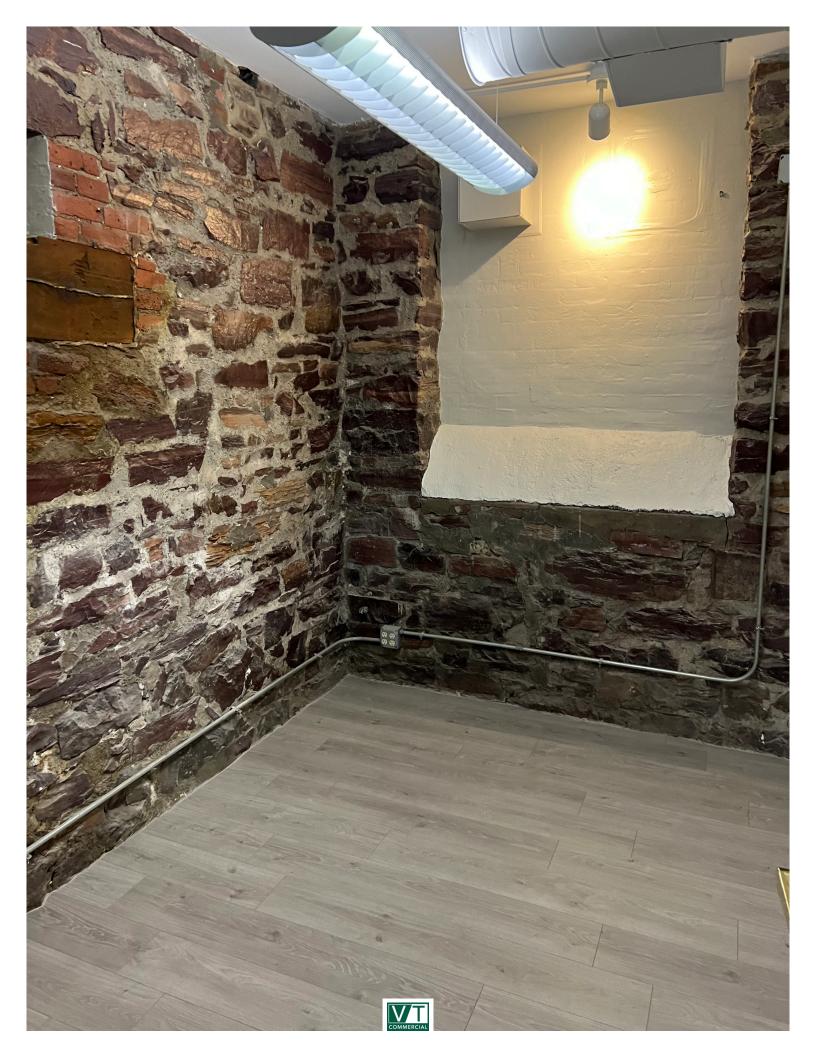

## **MALTEX BUILDING**

431 Pine Street, Suite G15, Burlington, VT

The popular Maltex Building on Pine Street in the South end has a small suite available immediately. Three rooms and a kitchenette at the entrance. No natural light in this unit. Exposed brick and new plank flooring. Easy to find location.