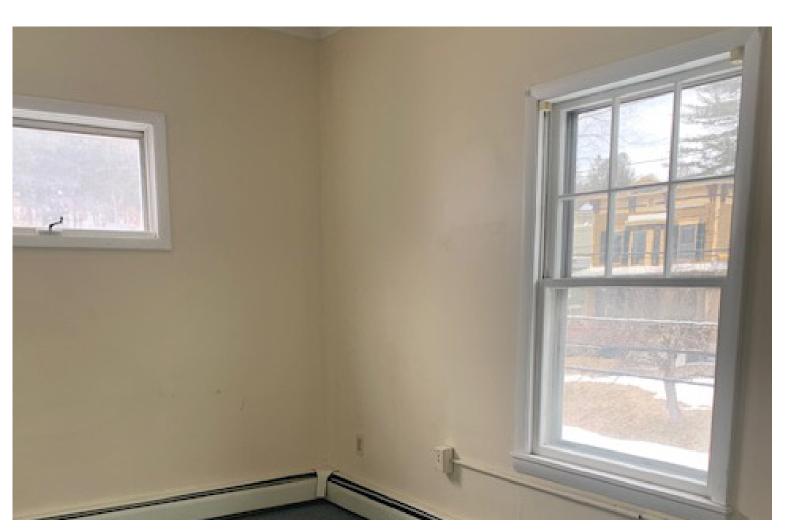

WATER LINES: Copper SPRINKLER: No

WINDOWS: Insulated, fixed and operable

DOORWAYS: Exterior doorways located at front and side of building.

Handicapped access at front of building

FINISHED FLOORS: Hardwood, carpet, vinyl

#### COMMENTS

The subject property can be accessed from the front or side of the building. The front of the building is accessed through a covered porch where handicapped access is available. The first level of the building houses an entry hall, a common space, a conference room, multiple office spaces and a restroom. The second level houses two conference rooms, several office spaces, a kitchenette and a restroom. An interior staircase connects the first and second levels. The third level was not inspected, approximates 1,022 square feet and is considered unfinished.