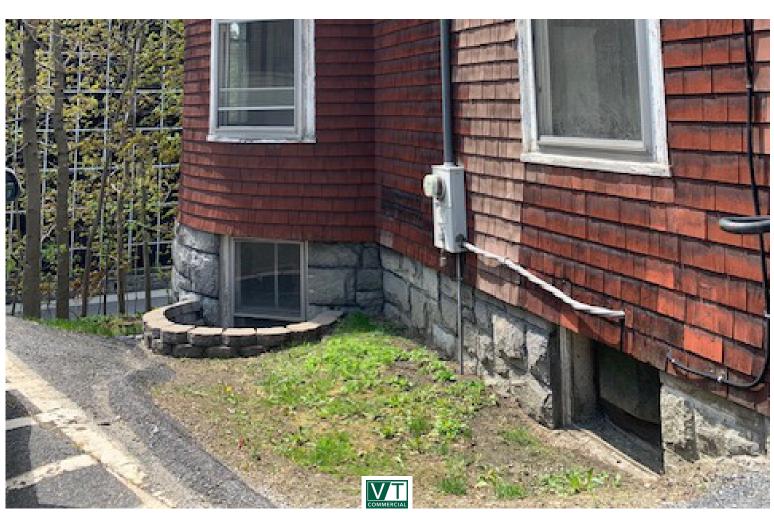

#### BUILDING ANALYSIS

USE: Office building

NO. OF STORIES: 2-3

BASE AREA: 2,935 square feet GROSS FLOOR AREA: 5,322 square feet

YEAR BUILT: 1890 with an addition OCCUPANCY: 100% owner occupied

FOUNDATION: Stone and mortar and poured concrete

The basement runs the beneath the older section of the building, approximately spanning 1,272 square feet and has a gravel and concrete floor. A concrete slab provides the foundation for the remainder of the building. The foundation is constructed of stone and mortar and poured concrete.