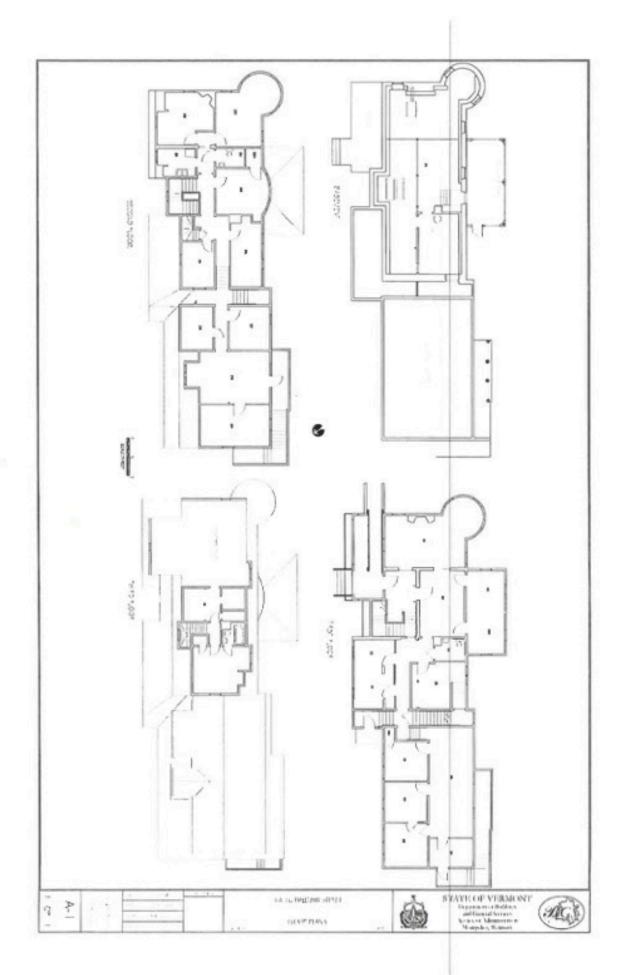

#### BUILDING ANALYSIS

USE: Office building

NO. OF STORIES: 2-3

BASE AREA: 2,935 square feet GROSS FLOOR AREA: 5,322 square feet

YEAR BUILT: 1890 with an addition OCCUPANCY: 100% owner occupied

FOUNDATION: Stone and mortar and poured concrete

#### COMMENTS

The subject property can be accessed from the front or side of the building. The front of the building is accessed through a covered porch where handicapped access is available. The first level of the building houses an entry hall, a common space, a conference room, multiple office spaces and a restroom. The second level houses two conference rooms, several office spaces, a kitchenette and a restroom. An interior staircase connects the first and second levels. The third level was not inspected, approximates 1,022 square feet and is considered unfinished.

The basement runs the beneath the older section of the building, approximately spanning 1,272 square feet and has a gravel and concrete floor. A concrete slab provides the foundation for the remainder of the building. The foundation is constructed of stone and mortar and poured concrete.