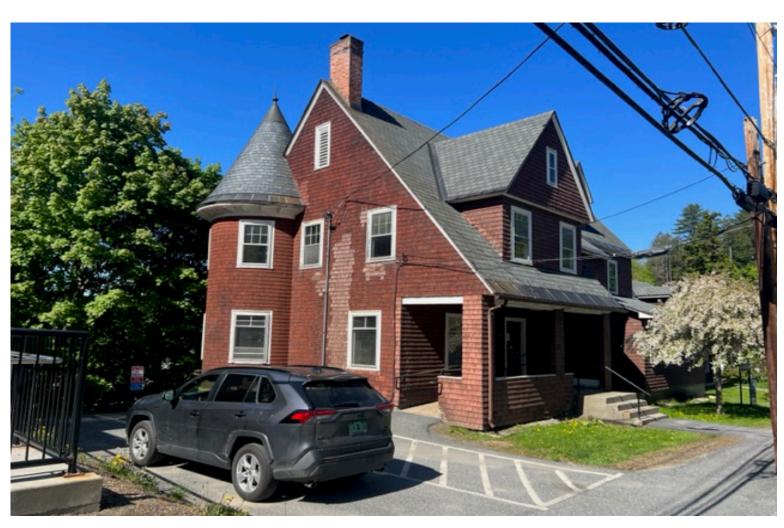

### OFFICE BUILDING INVESTMENT PROPERTY

14-16 Baldwin Street, Montpelier, Vermont

The VT Commercial team is pleased to offer this office building for sale. 14-16 Baldwin Street is a former State of Vermont office building and is located just a few footsteps from the State House in downtown Montpelier. It is a 3 story structure first built in 1890's with an addition. The facade consist of shakes and T111 siding and an asphalt shingle roof. Foundation is a mix of rock and poured concrete. GMP service, Municipal Water & Sewer, 146' frontage on Baldwin Street. Potential to convert to residential units, however one parking space is needed for each unit and currently we see only two on site. Potentially could knock down addition to create parking. Motivated Seller.

#### BUILDING ANALYSIS

USE: Office building

NO. OF STORIES: 2-3

BASE AREA: 2,935 square feet GROSS FLOOR AREA: 5,322 square feet

YEAR BUILT: 1890 with an addition OCCUPANCY: 100% owner occupied

FOUNDATION: Stone and mortar and poured concrete

BASEMENT: Partial, unfinished basement

FRAME: Wood

EXTERIOR WALLS: Wood shingle and T1-11

ROOF COVER: Asphalt shingle with limited slate

INSULATION: Not specified

HEAT: Oil-fired steam heat

AIR CONDITIONING: No