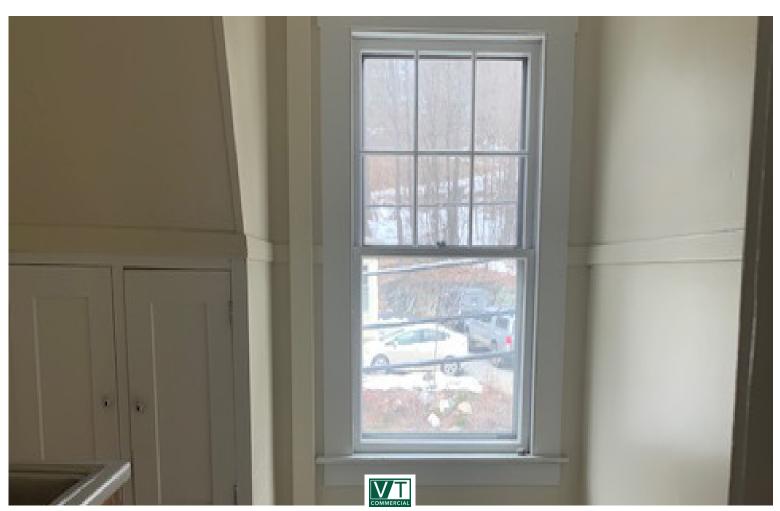

WATER LINES: Copper SPRINKLER: No

WINDOWS: Insulated, fixed and operable

DOORWAYS: Exterior doorways located at front and side of building.

Handicapped access at front of building

FINISHED FLOORS: Hardwood, carpet, vinyl

#### COMMENTS

The subject property can be accessed from the front or side of the building. The front of the building is accessed through a covered porch where handicapped access is available. The first level of the building houses an entry hall, a common space, a conference room, multiple office spaces and a restroom. The second level houses two conference rooms, several office spaces, a kitchenette and a restroom. An interior staircase connects the first and second levels. The third level was not inspected, approximates 1,022 square feet and is considered unfinished.