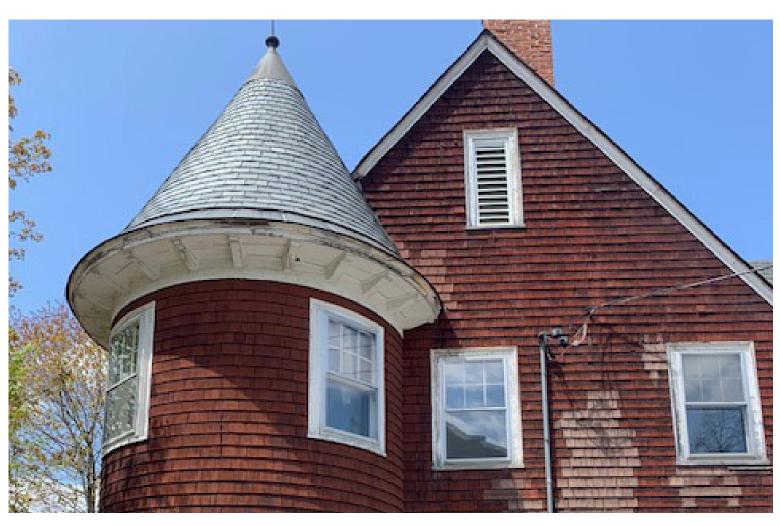

#### BUILDING ANALYSIS

USE: Office building

NO. OF STORIES: 2-3

BASE AREA: 2,935 square feet GROSS FLOOR AREA: 5,322 square feet

YEAR BUILT: 1890 with an addition OCCUPANCY: 100% owner occupied

FOUNDATION: Stone and mortar and poured concrete

BASEMENT: Partial, unfinished basement

FRAME: Wood

EXTERIOR WALLS: Wood shingle and T1-11

ROOF COVER: Asphalt shingle with limited slate

INSULATION: Not specified

HEAT: Oil-fired steam heat

AIR CONDITIONING: No

The building is rated good to average for quality and condition. The building is functional for its current use. The floor plan is somewhat atypical of office property converted from residential because of the addition to the subject.