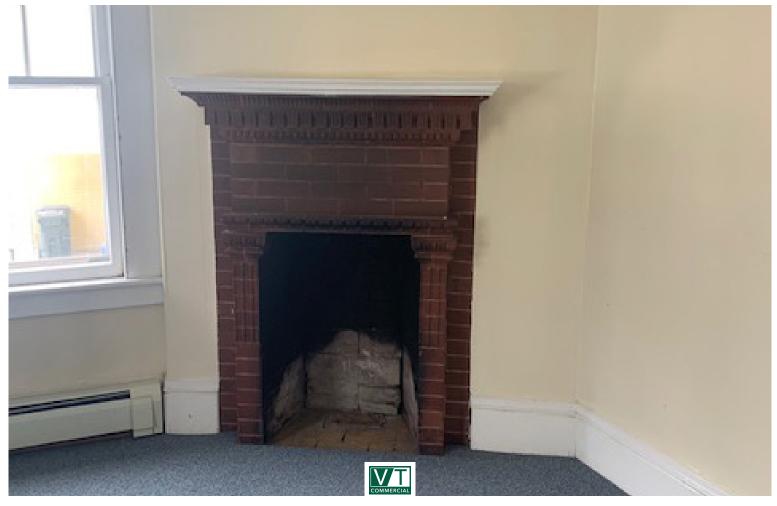

#### COMMENTS

The subject property can be accessed from the front or side of the building. The front of the building is accessed through a covered porch where handicapped access is available. The first level of the building houses an entry hall, a common space, a conference room, multiple office spaces and a restroom. The second level houses two conference rooms, several office spaces, a kitchenette and a restroom. An interior staircase connects the first and second levels. The third level was not inspected, approximates 1,022 square feet and is considered unfinished.

The building is rated good to average for quality and condition. The building is functional for its current use. The floor plan is somewhat atypical of office property converted from residential because of the addition to the subject.