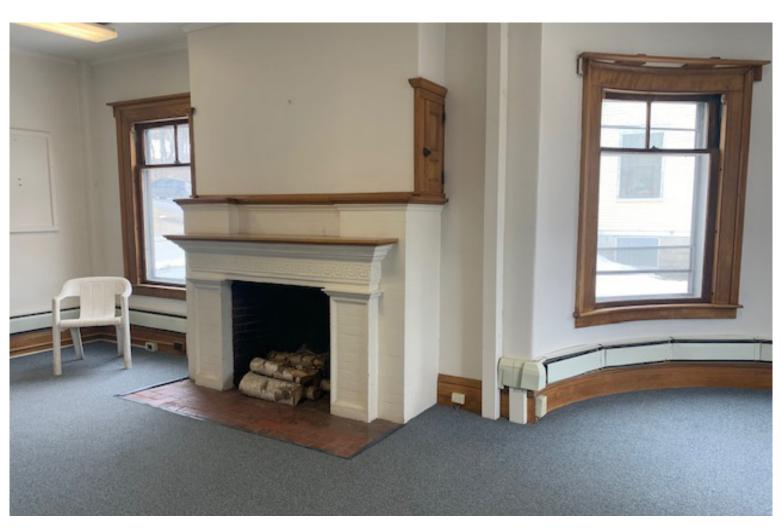

#### COMMENTS

The subject property can be accessed from the front or side of the building. The front of the building is accessed through a covered porch where handicapped access is available. The first level of the building houses an entry hall, a common space, a conference room, multiple office spaces and a restroom. The second level houses two conference rooms, several office spaces, a kitchenette and a restroom. An interior staircase connects the first and second levels. The third level was not inspected, approximates 1,022 square feet and is considered unfinished.

The building is rated good to average for quality and condition. The building is functional for its current use. The floor plan is somewhat atypical of office property converted from residential because of the addition to the subject.