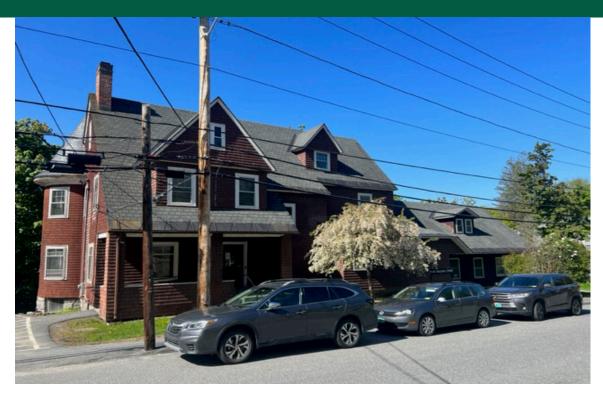

### OFFICE BUILDING INVESTMENT PROPERTY

14-16 Baldwin Street, Montpelier, Vermont

The VT Commercial team is pleased to offer this office building for sale. 14-16 Baldwin Street is a former State of Vermont office building and is located just a few footsteps from the State House in downtown Montpelier. It is a 3 story structure first built in 1890's with an addition. The facade consist of shakes and T111 siding and an asphalt shingle roof. Foundation is a mix of rock and poured concrete. GMP service, Municipal Water & Sewer, 146' frontage on Baldwin Street. Potential to convert to residential units, however one parking space is needed for each unit and currently we see only two on site. Potentially could knock down addition to create parking. Motivated Seller.

SIZE:

5,322 SF on .26 acre lot

**PERMITTED USE:** 

Mixed Use Residential

**PRICE:** 

\$499,000

**AVAILABLE:** 

**Immediately** 

**PARKING:** 

None

LOCATION:

14-16 Baldwin Street, Montpelier

Information contained herein is believed to be accurate, but is not warranted. This is not a legally binding offer to sell or lease.

For more information, please contact: