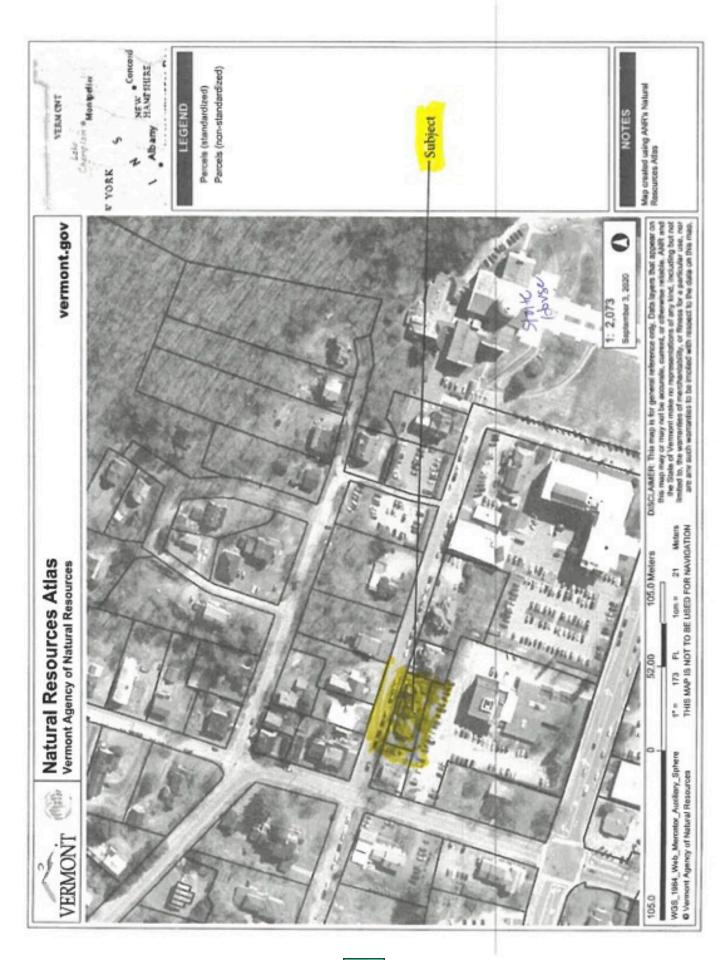

#### PROPERTY IDENTIFICATION

PROPERTY OWNER: State of Vermont
PROPERTY ADDRESS: 14-16 Baldwin Street

CITY/TOWN: Montpelier
COUNTY: Washington
STATE: Vermont

LAND

SIZE: 0.26 acre

#### LAND ANALYSIS

LOCATION: 14-16 Baldwin Street, Montpelier, VT

SIZE: 0.26 acre

FRONTAGE: 146.5' on Baldwin Street

ACCESS: Good with one curb cut

STREETS: Public with appropriate infrastructure

EXPOSURE: Good from Baldwin Street

#### COMMENTS

The subject is situated on a 0.26± acre site per the 1978 survey titled "Land to be Purchased from Alden E. & Ellen T. Corey". The building is centrally situated on the lot and consumes the majority of available space. The northerly or front part of the site is level to slightly sloping and at grade with Baldwin Street. The land slopes downward immediately to the rear of the building. Parking is not available on-site.