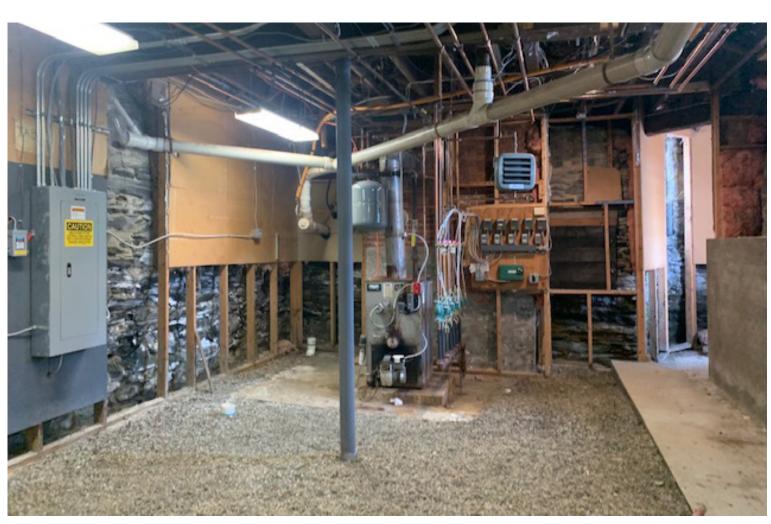

#### BUILDING ANALYSIS

USE: Office building

NO. OF STORIES: 2-3

BASE AREA: 2,935 square feet GROSS FLOOR AREA: 5,322 square feet

YEAR BUILT: 1890 with an addition OCCUPANCY: 100% owner occupied

FOUNDATION: Stone and mortar and poured concrete

BASEMENT: Partial, unfinished basement

FRAME: Wood

EXTERIOR WALLS: Wood shingle and T1-11

ROOF COVER: Asphalt shingle with limited slate

INSULATION: Not specified

HEAT: Oil-fired steam heat

AIR CONDITIONING: No

The basement runs the beneath the older section of the building, approximately spanning 1,272 square feet and has a gravel and concrete floor. A concrete slab provides the foundation for the remainder of the building. The foundation is constructed of stone and mortar and poured concrete.