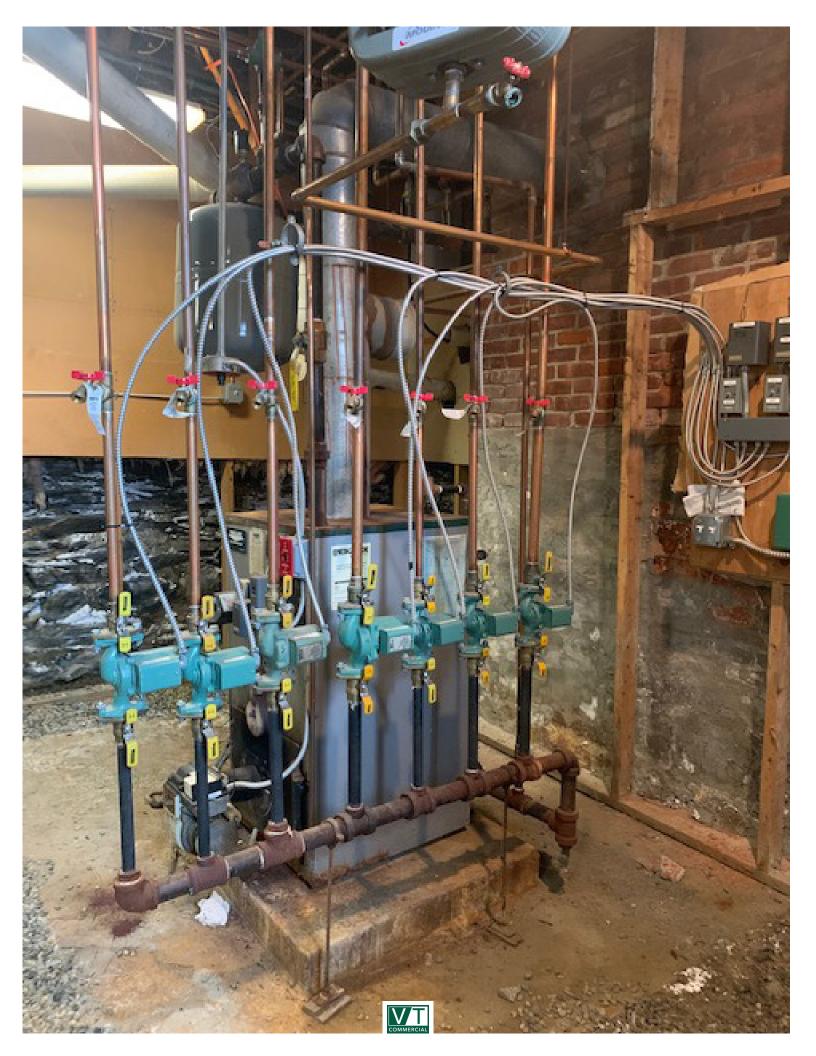

BASEMENT: Partial, unfinished basement

FRAME: Wood

EXTERIOR WALLS: Wood shingle and T1-11

ROOF COVER: Asphalt shingle with limited slate

INSULATION: Not specified

HEAT: Oil-fired steam heat

AIR CONDITIONING: No

WATER LINES: Copper SPRINKLER: No

WINDOWS: Insulated, fixed and operable

DOORWAYS: Exterior doorways located at front and side of building.

Handicapped access at front of building

FINISHED FLOORS: Hardwood, carpet, vinyl