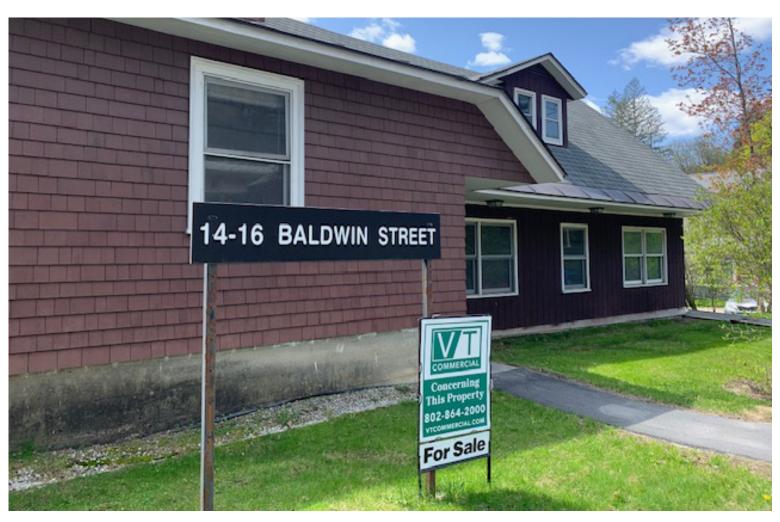

# FOR SALE

### OFFICE BUILDING INVESTMENT PROPERTY

14-16 Baldwin Street, Montpelier, Vermont

The VT Commercial team is pleased to offer this office building for sale. 14-16 Baldwin Street is a former State of Vermont office building and is located just a few footsteps from the State House in downtown Montpelier. It is a 3 story structure first built in 1890's with an addition. The facade consist of shakes and T111 siding and an asphalt shingle roof. Foundation is a mix of rock and poured concrete. GMP service, Municipal Water & Sewer, 146' frontage on Baldwin Street. Potential to convert to residential units, however one parking space is needed for each unit and currently we see only two on site. Potentially could knock down addition to create parking. Motivated Seller.

SIZE:

5,322 SF on .26 acre lot

**PERMITTED USE:** 

Mixed Use Residential

**PRICE:** 

\$499,000

**AVAILABLE:** 

**Immediately** 

**PARKING:** 

None

LOCATION:

14-16 Baldwin Street, Montpelier

Information contained herein is believed to be accurate, but is not warranted. This is not a legally binding offer to sell or lease.

For more information, please contact: