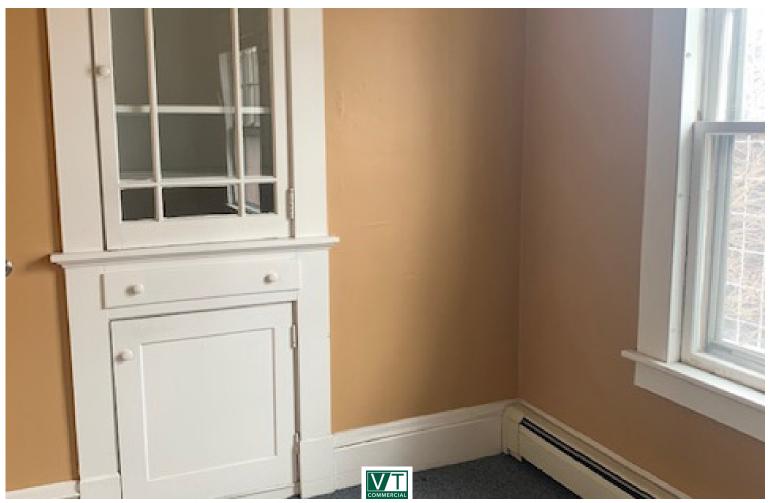

FINISHED WALLS: Plaster and drywall FINISHED CEILINGS: Plaster and drywall

LIGHTING: Fluorescent

BATHROOMS: Semi-modern

KITCHEN: Kitchenette

#### COMMENTS

The subject property can be accessed from the front or side of the building. The front of the building is accessed through a covered porch where handicapped access is available. The first level of the building houses an entry hall, a common space, a conference room, multiple office spaces and a restroom. The second level houses two conference rooms, several office spaces, a kitchenette and a restroom. An interior staircase connects the first and second levels. The third level was not inspected, approximates 1,022 square feet and is considered unfinished.