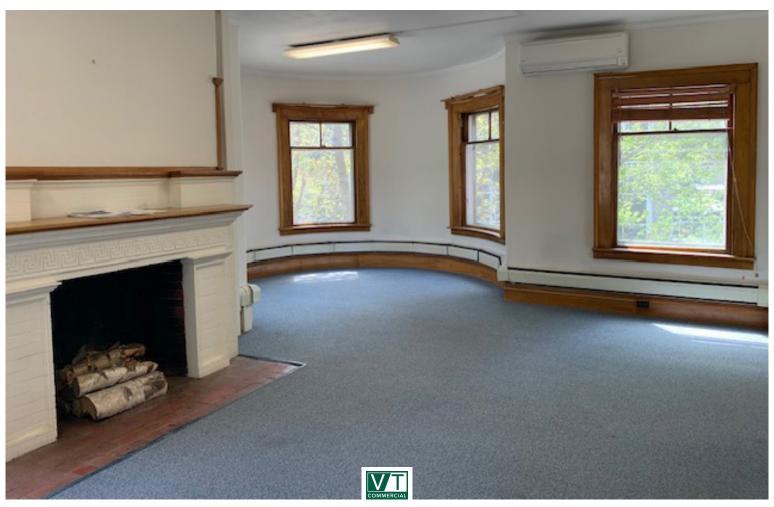

#### COMMENTS

The subject property can be accessed from the front or side of the building. The front of the building is accessed through a covered porch where handicapped access is available. The first level of the building houses an entry hall, a common space, a conference room, multiple office spaces and a restroom. The second level houses two conference rooms, several office spaces, a kitchenette and a restroom. An interior staircase connects the first and second levels. The third level was not inspected, approximates 1,022 square feet and is considered unfinished.

The building is rated good to average for quality and condition. The building is functional for its current use. The floor plan is somewhat atypical of office property converted from residential because of the addition to the subject.