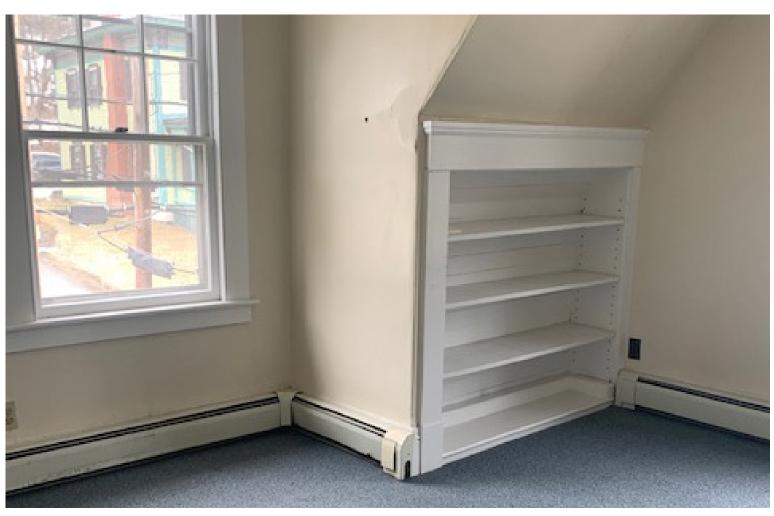

### OFFICE BUILDING INVESTMENT PROPERTY

14-16 Baldwin Street, Montpelier, Vermont

The VT Commercial team is pleased to offer this office building for sale. 14-16 Baldwin Street is a former State of Vermont office building and is located just a few footsteps from the State House in downtown Montpelier. It is a 3 story structure first built in 1890's with an addition. The facade consist of shakes and T111 siding and an asphalt shingle roof. Foundation is a mix of rock and poured concrete. GMP service, Municipal Water & Sewer, 146' frontage on Baldwin Street. Potential to convert to residential units, however one parking space is needed for each unit and currently we see only two on site. Potentially could knock down addition to create parking. Motivated Seller.

#### COMMENTS

The subject property can be accessed from the front or side of the building. The front of the building is accessed through a covered porch where handicapped access is available. The first level of the building houses an entry hall, a common space, a conference room, multiple office spaces and a restroom. The second level houses two conference rooms, several office spaces, a kitchenette and a restroom. An interior staircase connects the first and second levels. The third level was not inspected, approximates 1,022 square feet and is considered unfinished.