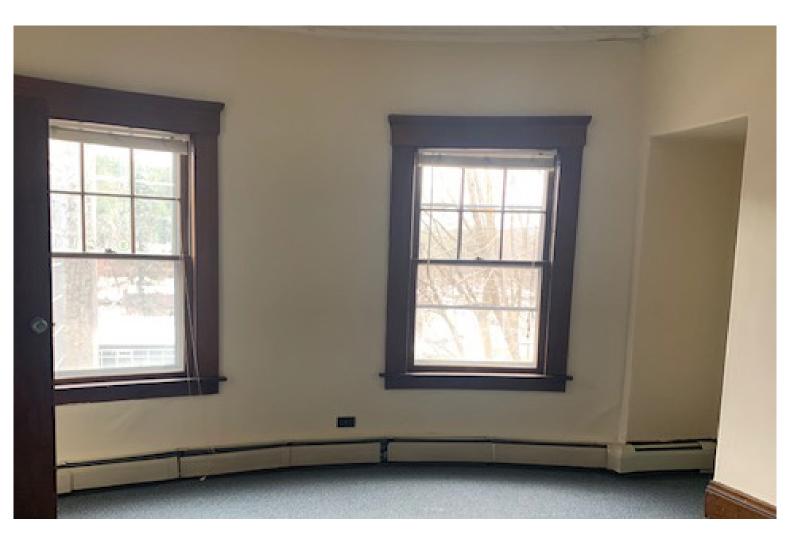

WATER LINES: Copper SPRINKLER: No

WINDOWS: Insulated, fixed and operable

DOORWAYS: Exterior doorways located at front and side of building.

Handicapped access at front of building

FINISHED FLOORS: Hardwood, carpet, vinyl

#### COMMENTS

The subject property can be accessed from the front or side of the building. The front of the building is accessed through a covered porch where handicapped access is available. The first level of the building houses an entry hall, a common space, a conference room, multiple office spaces and a restroom. The second level houses two conference rooms, several office spaces, a kitchenette and a restroom. An interior staircase connects the first and second levels. The third level was not inspected, approximates 1,022 square feet and is considered unfinished.