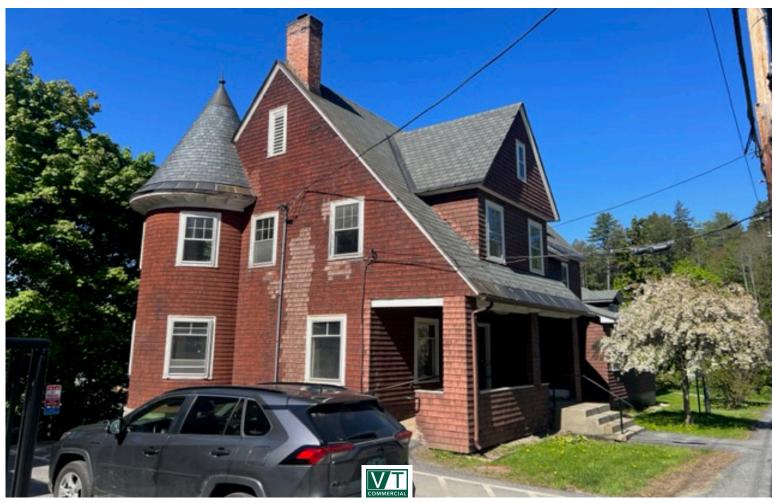

### OFFICE BUILDING INVESTMENT PROPERTY

14-16 Baldwin Street, Montpelier, Vermont

The VT Commercial team is pleased to offer this office building for sale. 14-16 Baldwin Street is a former State of Vermont office building and is located just a few footsteps from the State House in downtown Montpelier. It is a 3 story structure first built in 1890's with an addition. The facade consist of shakes and T111 siding and an asphalt shingle roof. Foundation is a mix of rock and poured concrete. GMP service, Municipal Water & Sewer, 146' frontage on Baldwin Street. Potential to convert to residential units, however one parking space is needed for each unit and currently we see only two on site. Potentially could knock down addition to create parking. Motivated Seller.

#### BUILDING ANALYSIS

USE: Office building

NO. OF STORIES: 2-3

BASE AREA: 2,935 square feet GROSS FLOOR AREA: 5,322 square feet

YEAR BUILT: 1890 with an addition OCCUPANCY: 100% owner occupied

FOUNDATION: Stone and mortar and poured concrete

BASEMENT: Partial, unfinished basement

FRAME: Wood

EXTERIOR WALLS: Wood shingle and T1-11

ROOF COVER: Asphalt shingle with limited slate

INSULATION: Not specified

HEAT: Oil-fired steam heat

AIR CONDITIONING: No