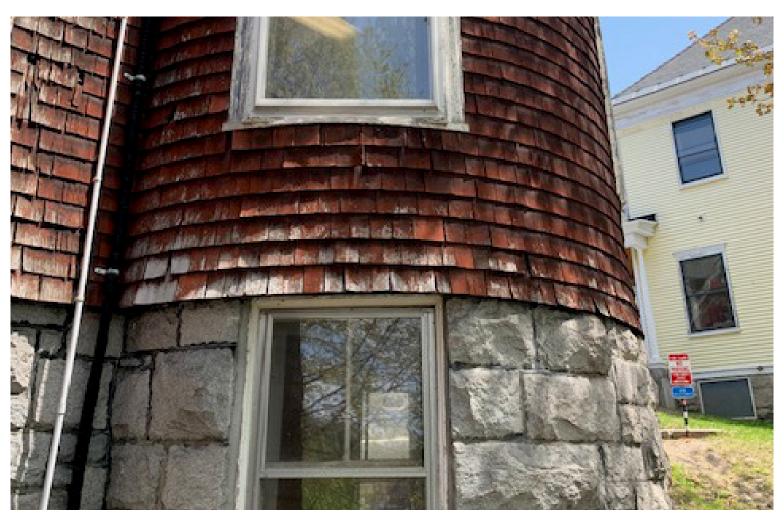

### OFFICE BUILDING INVESTMENT PROPERTY

14-16 Baldwin Street, Montpelier, Vermont

The VT Commercial team is pleased to offer this office building for sale. 14-16 Baldwin Street is a former State of Vermont office building and is located just a few footsteps from the State House in downtown Montpelier. It is a 3 story structure first built in 1890's with an addition. The facade consist of shakes and T111 siding and an asphalt shingle roof. Foundation is a mix of rock and poured concrete. GMP service, Municipal Water & Sewer, 146' frontage on Baldwin Street. Potential to convert to residential units, however one parking space is needed for each unit and currently we see only two on site. Potentially could knock down addition to create parking. Motivated Seller.

BASEMENT: Partial, unfinished basement

FRAME: Wood

EXTERIOR WALLS: Wood shingle and T1-11

ROOF COVER: Asphalt shingle with limited slate

INSULATION: Not specified

HEAT: Oil-fired steam heat

AIR CONDITIONING: No