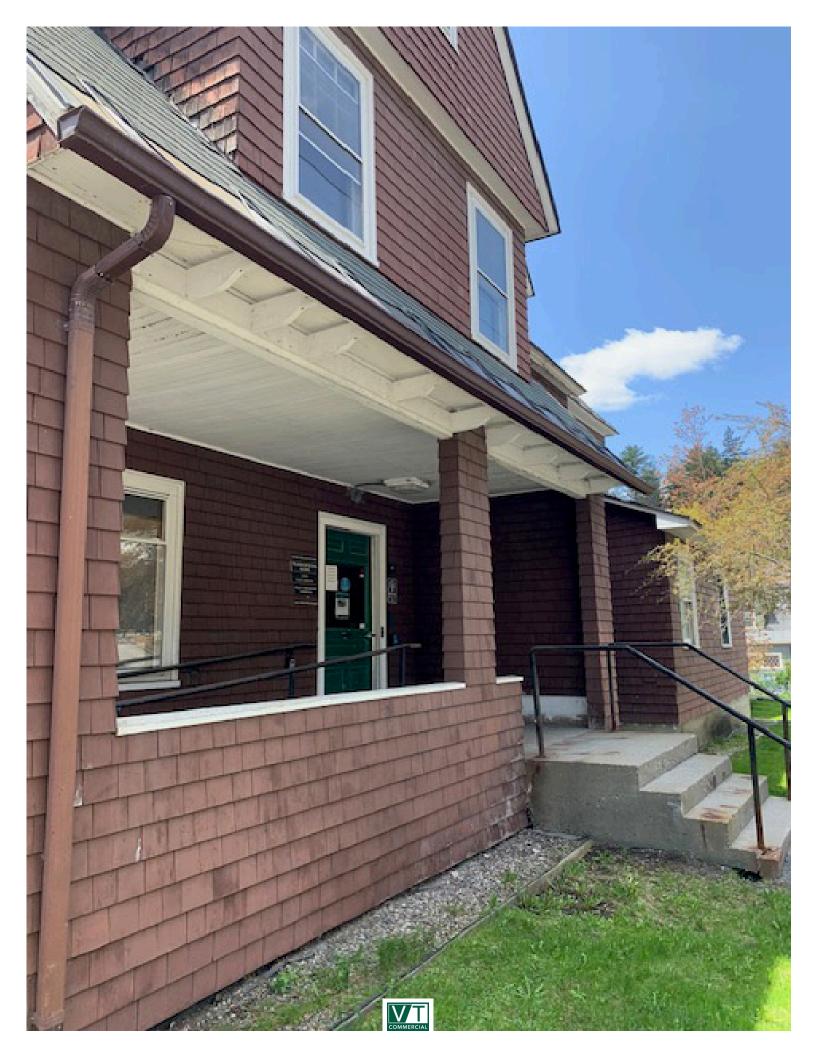

#### COMMENTS

The subject property can be accessed from the front or side of the building. The front of the building is accessed through a covered porch where handicapped access is available. The first level of the building houses an entry hall, a common space, a conference room, multiple office spaces and a restroom. The second level houses two conference rooms, several office spaces, a kitchenette and a restroom. An interior staircase connects the first and second levels. The third level was not inspected, approximates 1,022 square feet and is considered unfinished.