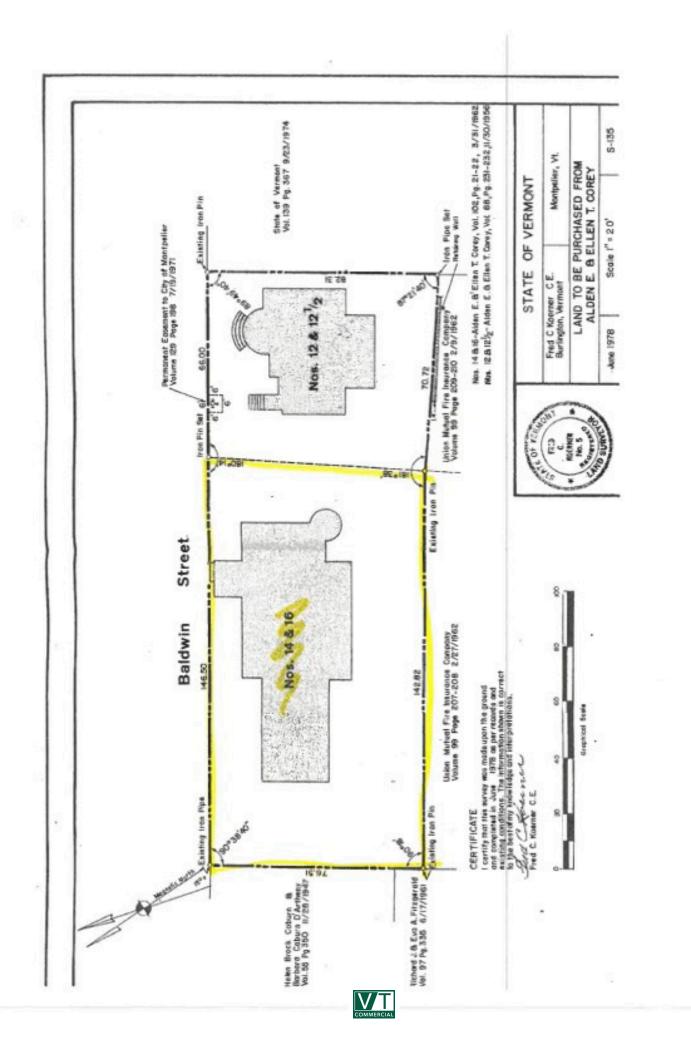

#### LAND ANALYSIS

LOCATION: 14-16 Baldwin Street, Montpelier, VT

SIZE: 0.26 acre

FRONTAGE: 146.5' on Baldwin Street

ACCESS: Good with one curb cut

STREETS: Public with appropriate infrastructure

EXPOSURE: Good from Baldwin Street

#### COMMENTS

The subject is situated on a 0.26± acre site per the 1978 survey titled "Land to be Purchased from Alden E. & Ellen T. Corey". The building is centrally situated on the lot and consumes the majority of available space. The northerly or front part of the site is level to slightly sloping and at grade with Baldwin Street. The land slopes downward immediately to the rear of the building. Parking is not available on-site.