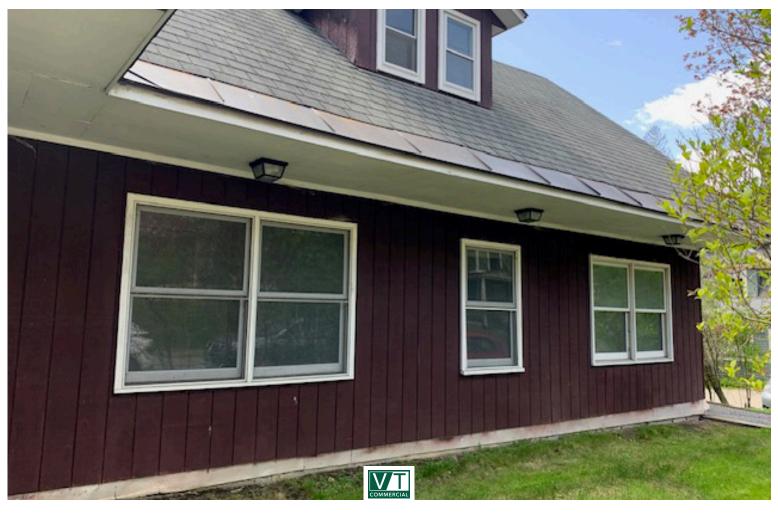

#### BUILDING ANALYSIS

USE: Office building

NO. OF STORIES: 2-3

BASE AREA: 2,935 square feet GROSS FLOOR AREA: 5,322 square feet

YEAR BUILT: 1890 with an addition OCCUPANCY: 100% owner occupied

FOUNDATION: Stone and mortar and poured concrete

BASEMENT: Partial, unfinished basement

FRAME: Wood

EXTERIOR WALLS: Wood shingle and T1-11

ROOF COVER: Asphalt shingle with limited slate

INSULATION: Not specified

HEAT: Oil-fired steam heat

AIR CONDITIONING: No

WATER LINES: Copper SPRINKLER: No

WINDOWS: Insulated, fixed and operable

DOORWAYS: Exterior doorways located at front and side of building.

Handicapped access at front of building

FINISHED FLOORS: Hardwood, carpet, vinyl

The building is rated good to average for quality and condition. The building is functional for its current use. The floor plan is somewhat atypical of office property converted from residential because of the addition to the subject.