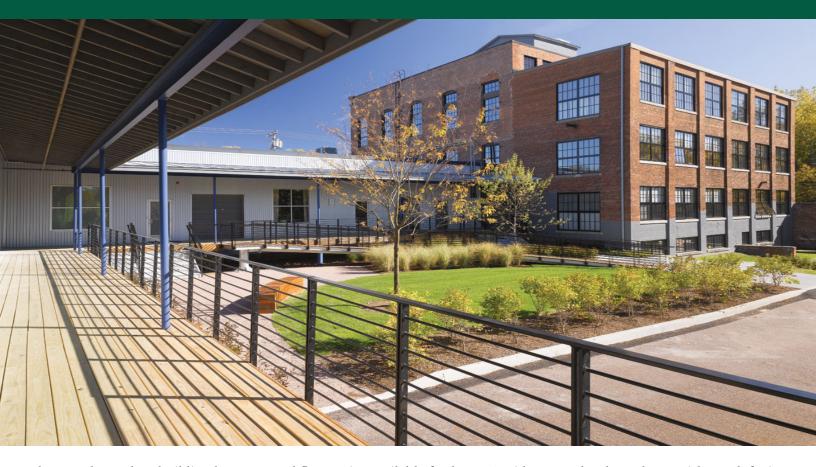

## **SMALL SUITE AT THE MALTEX!**

431 Pine Street, Suite 215, Burlington, VT

The popular Maltex building has a second floor suite available for lease. A wide open chunky L shape with north facing windows that open. Small back room ideal for water cooler, copier and storage. Wood floors, some exposed brick and full HVAC.

**PARKING:** 

On Site

**LOCATION:** 

Pine Street, Burlington South End

Information contained herein is believed to be accurate, but is not warranted. This is not a legally binding offer to sell or lease.

For more information, please contact