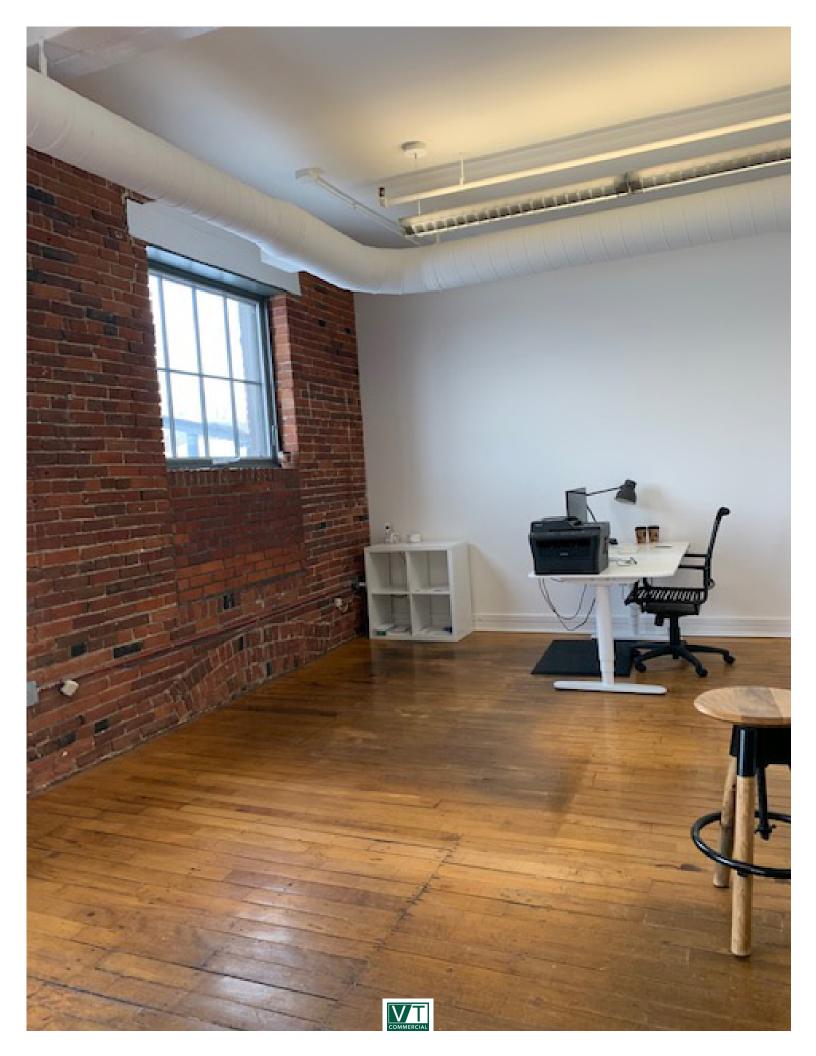

## **SMALL SUITE AT THE MALTEX!**

431 Pine Street, Suite 215, Burlington, VT

The popular Maltex building has a second floor suite available for lease. A wide open chunky L shape with north facing windows that open. Small back room ideal for water cooler, copier and storage. Wood floors, some exposed brick and full HVAC.

SIZE:

786 sf

**ZONING:** 

Enterprise Zone (office)

PRICE:

\$1,591 monthly, NNN (\$7/SF) plus gas and electric on its own meter

**AVAILABLE:** 

**Immediately** 