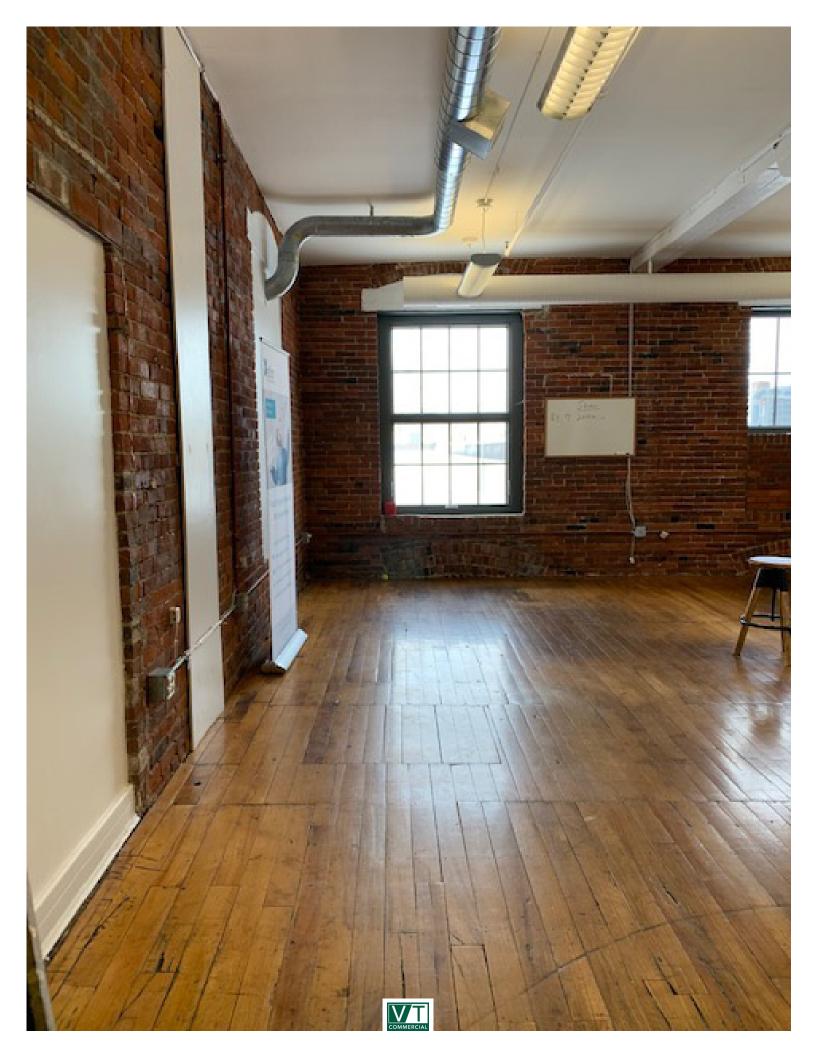

## **SMALL SUITE AT THE MALTEX!**

431 Pine Street, Suite 215, Burlington, VT

The popular Maltex building has a second floor suite available for lease. A wide open chunky L shape with north facing windows that open. Small back room ideal for water cooler, copier and storage. Wood floors, some exposed brick and full HVAC.

SIZE:

786 sf

**ZONING:** 

Enterprise Zone (office)

PRICE:

\$1,591 monthly, NNN (\$7/SF) plus gas and electric on its own meter

**AVAILABLE:** 

**Immediately** 