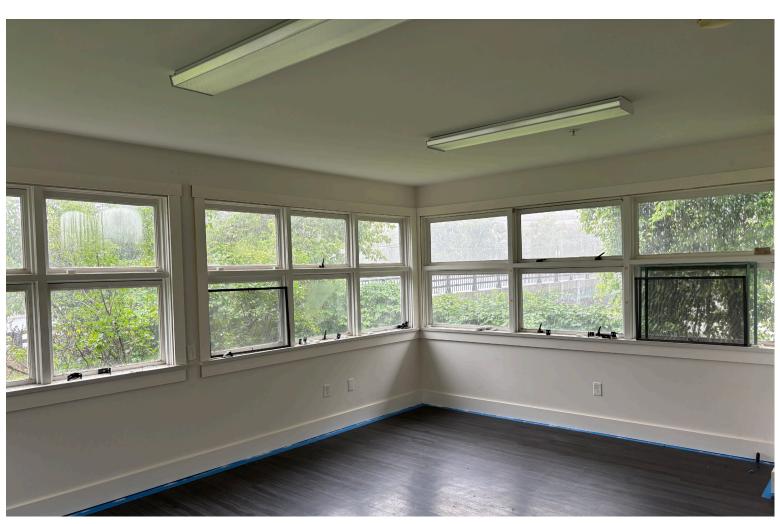

## STAND ALONE OFFICE WITH EASY ACCESS AND PARKING

148 State Street, Montpelier, VT

Premier Montpelier office location on State Street with easy access to Interstate 89. Large windows provide ample light throughout. Just down the street from the Vermont State House and Capitol Complex. Please contact us today for a tour or to discuss any questions.