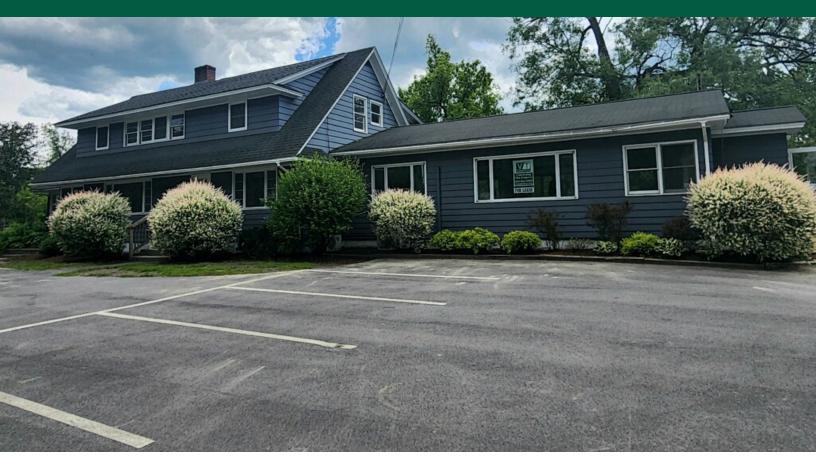

## STAND ALONE OFFICE WITH EASY ACCESS AND PARKING

148 State Street, Montpelier, VT

Premier Montpelier office location on State Street with easy access to Interstate 89. Large windows provide ample light throughout. Just down the street from the Vermont State House and Capitol Complex. Please contact us today for a tour or to discuss any questions.

SIZE:

3,750 +/- SF

USE:

Office

PRICE:

\$17/SF NNN

**AVAILABLE:** 

Immediately

**PARKING:** 

On site - 15 spaces

LOCATION:

148 State Street, Montpelier, VT

Information contained herein is believed to be accurate, but is not warranted. This is not a legally binding offer to sell or lease.