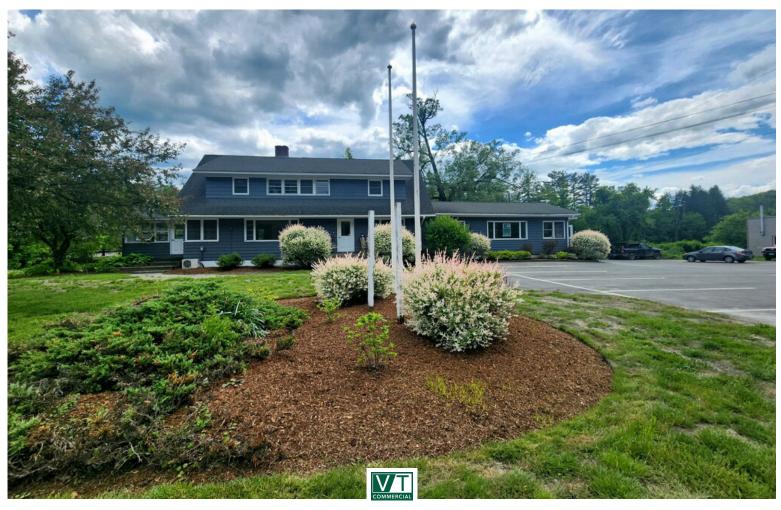

## STAND ALONE OFFICE WITH EASY ACCESS AND PARKING

148 State Street, Montpelier, VT

Premier Montpelier office location on State Street with easy access to Interstate 89. Large windows provide ample light throughout. Just down the street from the Vermont State House and Capitol Complex. Please contact us today for a tour or to discuss any questions.

SIZE:

3,750 +/- SF

USE:

Office

PRICE:

\$17/SF NNN

**AVAILABLE:** 

Immediately

**PARKING:** 

On site - 15 spaces

LOCATION:

148 State Street, Montpelier, VT

Information contained herein is believed to be accurate, but is not warranted. This is not a legally binding offer to sell or lease.