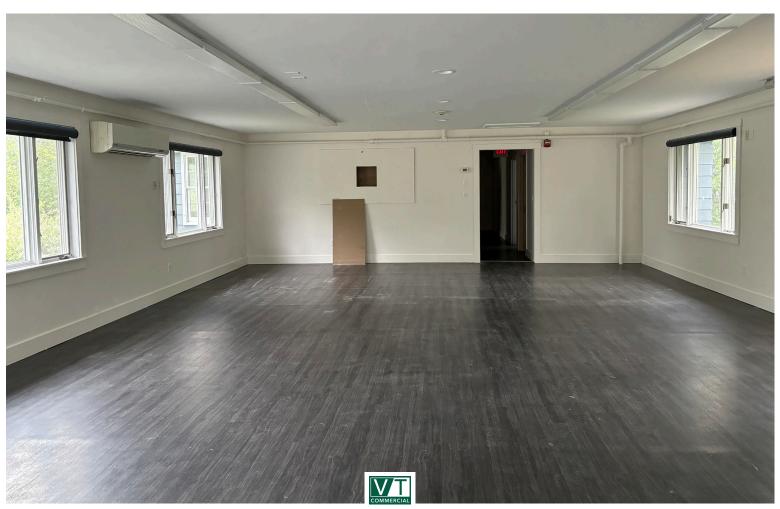

## STAND ALONE OFFICE WITH EASY ACCESS AND PARKING

148 State Street, Montpelier, VT

Premier Montpelier office location on State Street with easy access to Interstate 89. Large windows provide ample light throughout. Just down the street from the Vermont State House and Capitol Complex. Please contact us today for a tour or to discuss any questions.

SIZE:

3,750 +/- SF

USE:

Office

PRICE:

\$17/SF NNN

**AVAILABLE:** 

Immediately