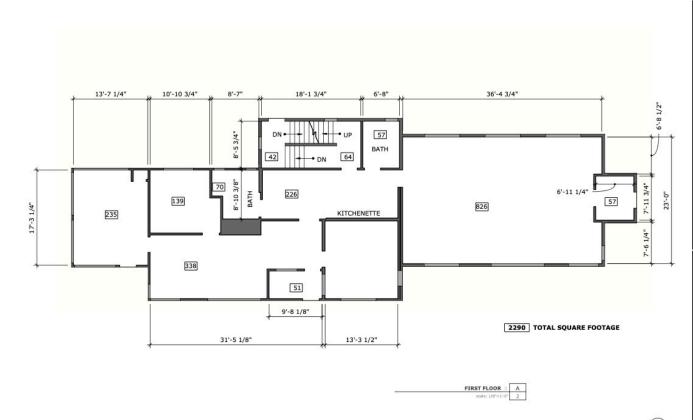

SIZE:

3,750 +/- SF

USE:

Office

PRICE:

\$17/SF NNN

**AVAILABLE:** 

Immediately