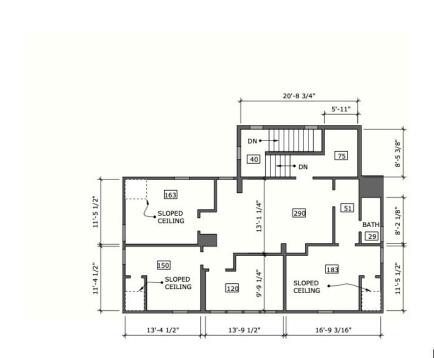

SIZE:

3,750 +/- SF

USE:

Office

PRICE:

\$17/SF NNN

**AVAILABLE:** 

Immediately