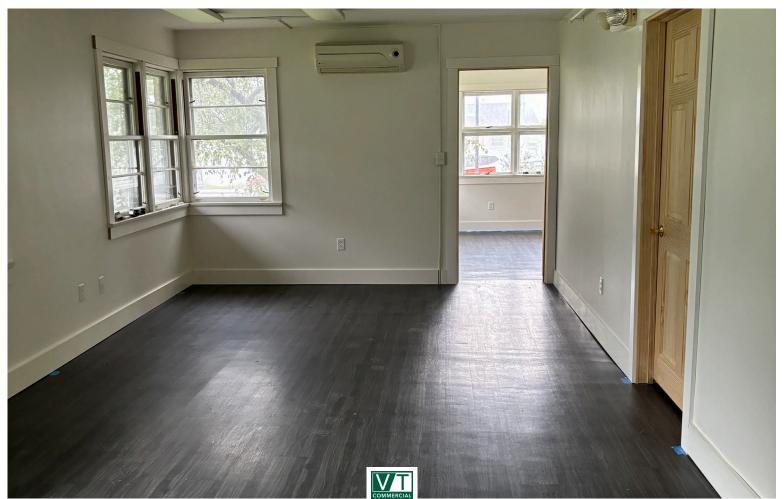

## STAND ALONE OFFICE WITH EASY ACCESS AND PARKING

148 State Street, Montpelier, VT

Premier Montpelier office location on State Street with easy access to Interstate 89. Large windows provide ample light throughout. Just down the street from the Vermont State House and Capitol Complex. Please contact us today for a tour or to discuss any questions.

SIZE:

3,750 +/- SF

USE:

Office

PRICE:

\$17/SF NNN

**AVAILABLE:** 

Immediately