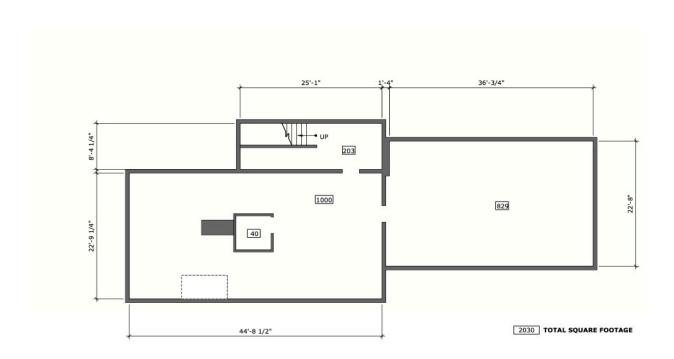

SIZE:

3,750 +/- SF

USE:

Office

PRICE:

\$17/SF NNN

**AVAILABLE:** 

Immediately