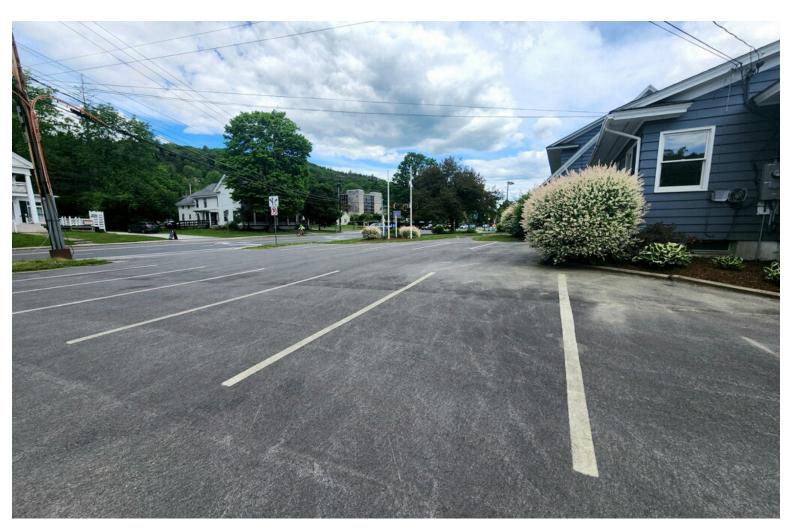

## STAND ALONE OFFICE WITH EASY ACCESS AND PARKING

148 State Street, Montpelier, VT

Premier Montpelier office location on State Street with easy access to Interstate 89. Large windows provide ample light throughout. Just down the street from the Vermont State House and Capitol Complex. Please contact us today for a tour or to discuss any questions.

**PARKING:** 

On site - 15 spaces

LOCATION:

148 State Street, Montpelier, VT

Information contained herein is believed to be accurate, but is not warranted. This is not a legally binding offer to sell or lease.