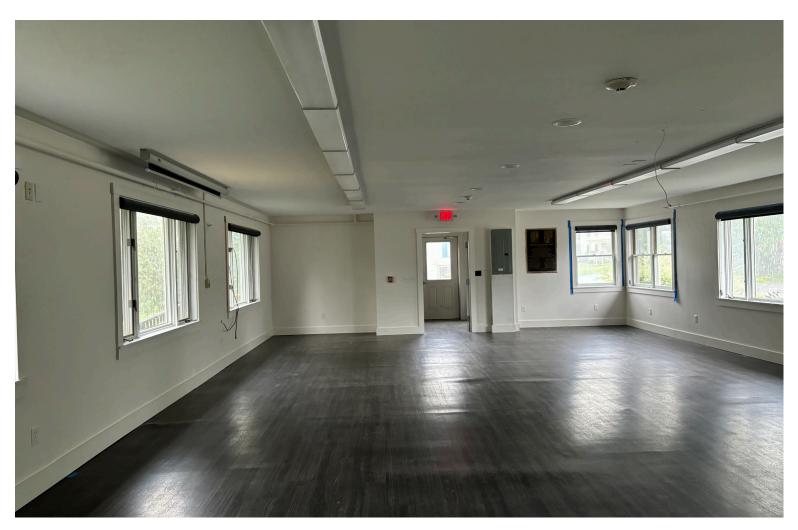

## STAND ALONE OFFICE WITH EASY ACCESS AND PARKING

148 State Street, Montpelier, VT

Premier Montpelier office location on State Street with easy access to Interstate 89. Large windows provide ample light throughout. Just down the street from the Vermont State House and Capitol Complex. Please contact us today for a tour or to discuss any questions.

SIZE:

3,750 +/- SF

USE:

Office

PRICE:

\$17/SF NNN

**AVAILABLE:** 

Immediately