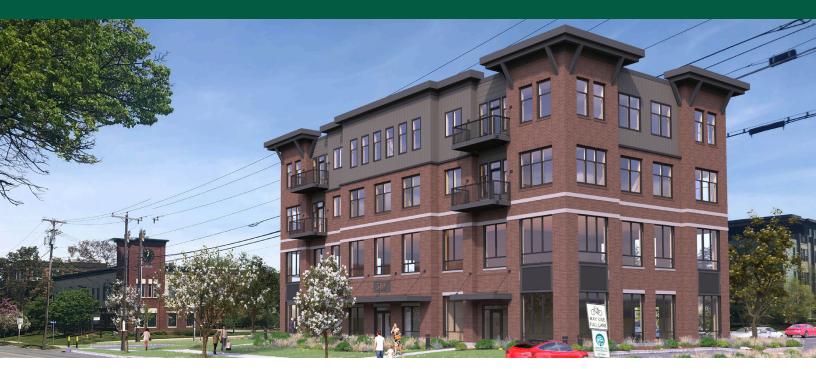

## HIGHLY VISIBLE AND WELL LOCATED NEW BUILD OFFICE

510 Shelburne Road, South Burlington, VT

V/T Commercial is excited to present this extremely visible new build located at 510 Shelburne Road just down from the Interstate 189 and Route 7 intersection. Construction has started and the owner is targeting a late Summer 2024 occupancy. Signage will be available on multiple sides of the building and will be prominent towards route 7 and shoppers at other neighboring stores including Walgreens, Shaw's, Market 32, Starbucks, Sierra Trading Post, TJ Maxx, Orange Theory, Five Guys, and many more. The building includes great parking and is located within walking distance of numerous lunch spots. This location sees approximately 30,000 cars drive by per day. Please call us today to discuss how we can help you take advantage of this amazing new office opportunity.

SIZE: 1,800 - 3,862 +/-SF USE:

Office

**PRICE:** \$20/SF NNN AVAILABLE: Summer 2024 PARKING:

On site

## LOCATION:

510 Shelburne Road, South Burlington, VT

Information contained herein is believed to be accurate, but is not warranted. This is not a legally binding offer to sell or lease.

For more information, please contact: JOHN A. BEAL 802-864-2000