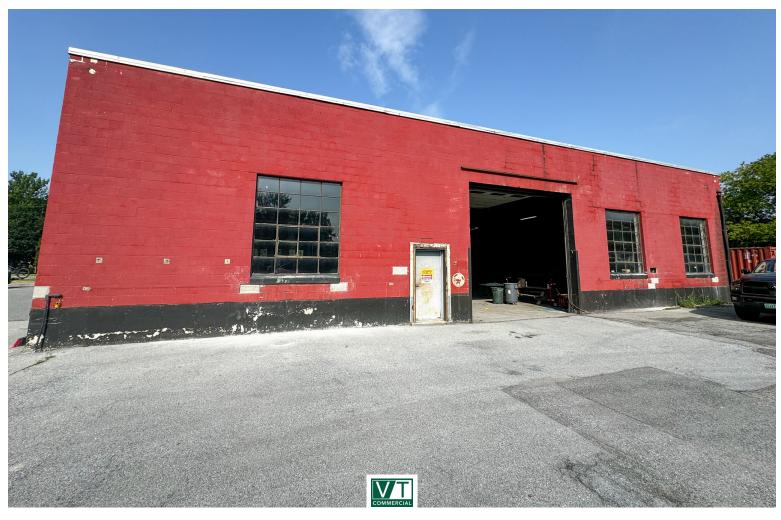

## DORSET STREET FLEX / INDUSTRIAL / RETAIL

354 Dorset St, South Burlington, VT

This is an extremely unique opportunity to create some very cool space for your industrial or retail business on one of the busiest streets in Chittenden County. Please contact John Beal today for a tour of this property.

\*\* Lead photo is a rendering of a potential new facade.

SIZE:

4,500-9,500 SF

USE:

Warehouse, Retail, Flex

PRICE

\$21/sf NNN (est. \$5/SF)

**AVAILABLE:** 