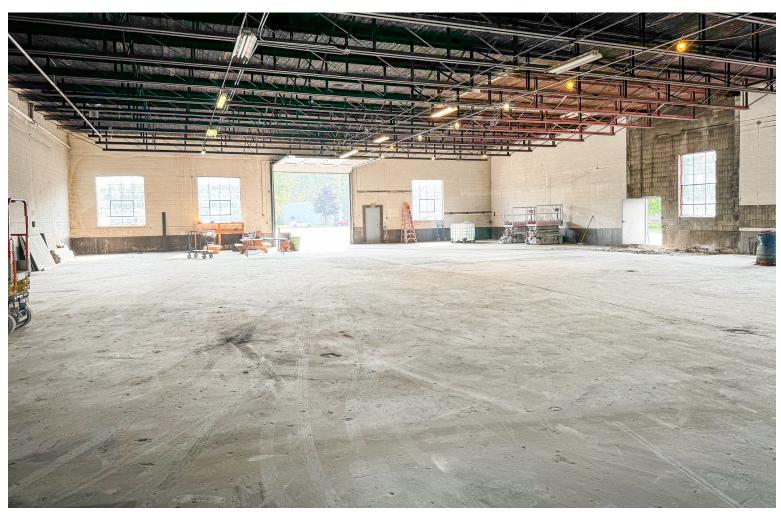

## DORSET STREET FLEX / INDUSTRIAL / RETAIL

354 Dorset St, South Burlington, VT

This is an extremely unique opportunity to create some very cool space for your industrial or retail business on one of the busiest streets in Chittenden County. Please contact John Beal today for a tour of this property.

\*\* Lead photo is a rendering of a potential new facade.

SIZE:

4,500-9,500 SF

USE:

Warehouse, Retail, Flex

PRICE

\$21/sf NNN (est. \$5/SF)

**AVAILABLE:** 