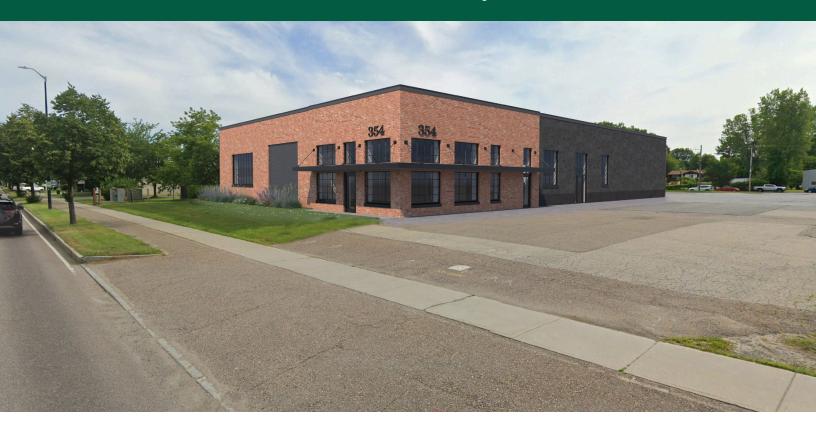

\*\* Lead photo is a rendering of a potential new facade.

SIZE:

4,500-9,500 SF

USE:

Warehouse, Retail, Flex

PRICE

\$21/sf NNN (est. \$5/SF)

**AVAILABLE:** 