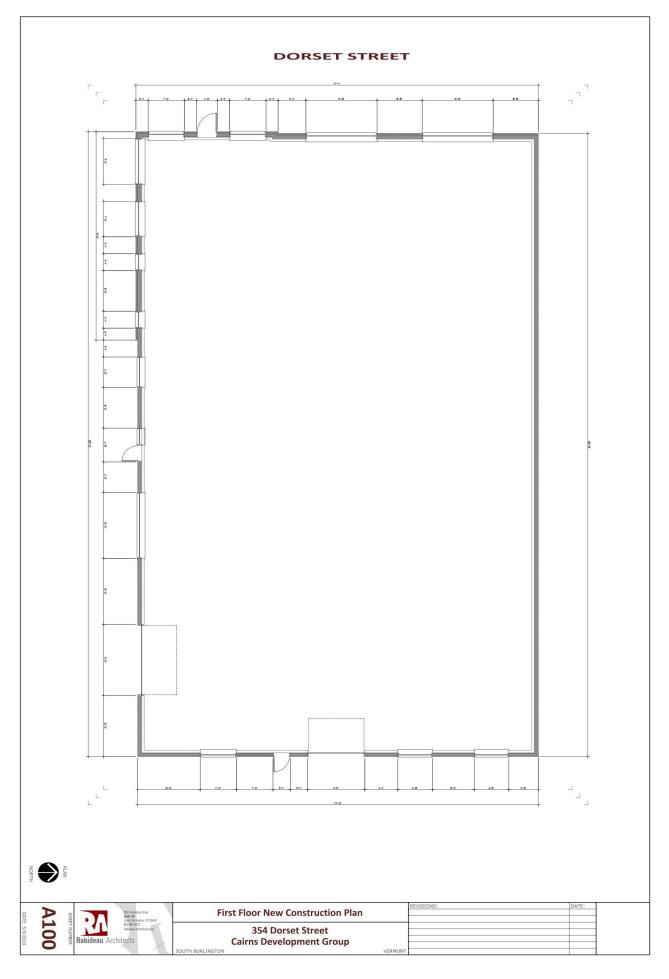

\*\* Lead photo is a rendering of a potential new facade.

SIZE:

4,500-9,500 SF

USE:

Warehouse, Retail, Flex

PRICE

\$21/sf NNN (est. \$5/SF)

**AVAILABLE:** 