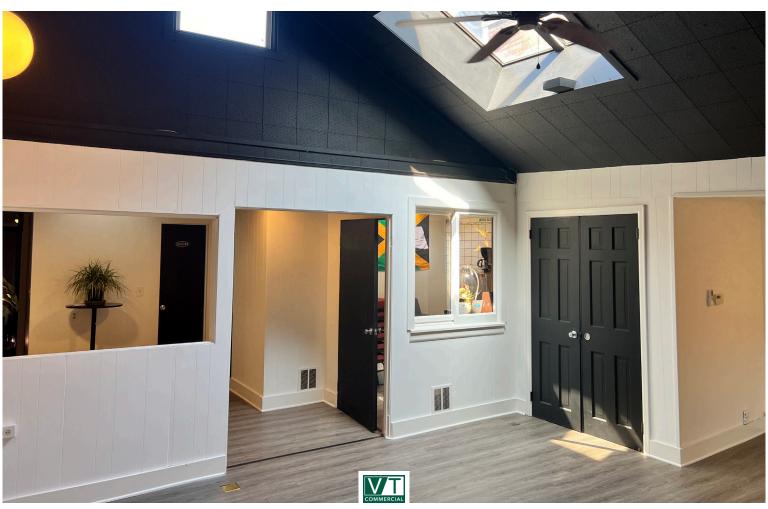

## FANTASTIC CHURCH STREET 2ND FLOOR SPACE!

130 Church Street, Burlington, VT

Beautiful high-ceilinged office/retail/service space on the busy Church Street Marketplace. Located on the second floor of 130 Church Street, above Global Pathways and Maven, this space offers hardwood floors, skylights, new HVAC, a special fresh air/ventilation system installed recently, and high-speed fiber connectivity. Layout consists of a lobby/reception area, a small private 1/2 bathroom, a small private office, and a large great room with amazing light and character. Must be seen!

SIZE:

750 +/- SF

USE:

Office, medical, therapy, massage, services

**PRICE:** 

\$1,500/month gross, plus utilities

AVAILABLE:

Immediately