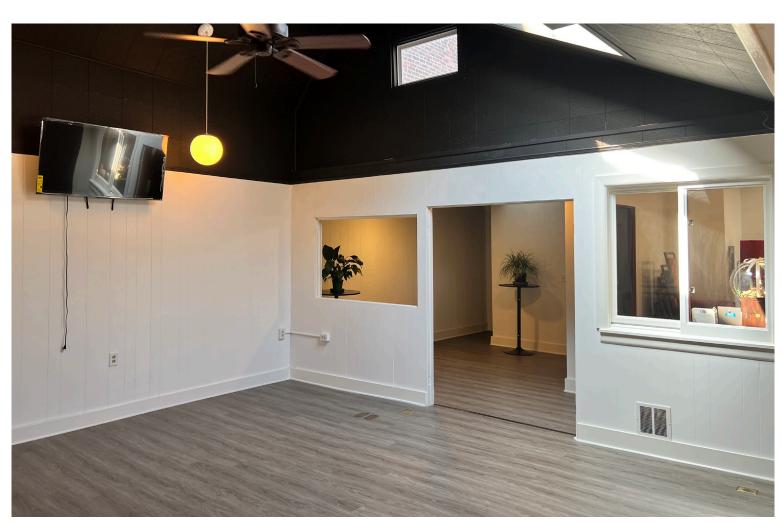

## FANTASTIC CHURCH STREET 2ND FLOOR SPACE!

130 Church Street, Burlington, VT

Beautiful high-ceilinged office/retail/service space on the busy Church Street Marketplace. Located on the second floor of 130 Church Street, above Global Pathways and Maven, this space offers hardwood floors, skylights, new HVAC, a special fresh air/ventilation system installed recently, and high-speed fiber connectivity. Layout consists of a lobby/reception area, a small private 1/2 bathroom, a small private office, and a large great room with amazing light and character. Must be seen!

SIZE:

750 +/- SF

USE:

Office, medical, therapy, massage, services

**PRICE:** 

\$1,500/month gross, plus utilities

AVAILABLE:

Immediately