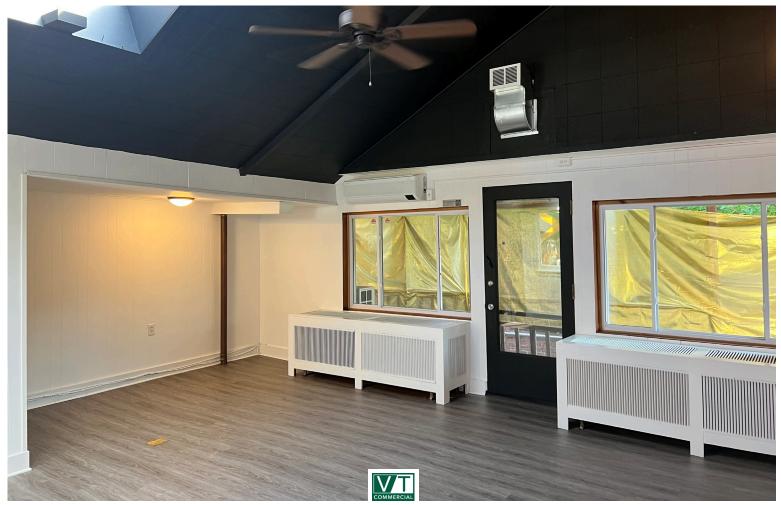

## FANTASTIC CHURCH STREET 2ND FLOOR SPACE!

130 Church Street, Burlington, VT

Beautiful high-ceilinged office/retail/service space on the busy Church Street Marketplace. Located on the second floor of 130 Church Street, above Global Pathways and Maven, this space offers hardwood floors, skylights, new HVAC, a special fresh air/ventilation system installed recently, and high-speed fiber connectivity. Layout consists of a lobby/reception area, a small private 1/2 bathroom, a small private office, and a large great room with amazing light and character. Must be seen!

SIZE:

750 +/- SF

USE:

Office, medical, therapy, massage, services

**PRICE:** 

\$1,500/month gross, plus utilities

AVAILABLE:

Immediately