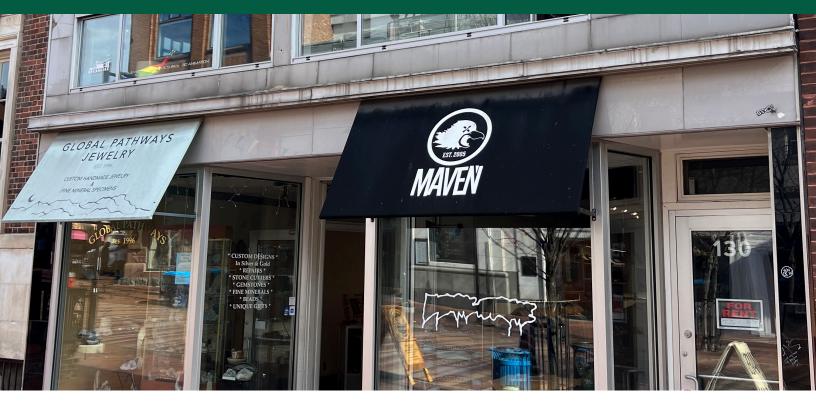

## FANTASTIC CHURCH STREET 2ND FLOOR SPACE!

130 Church Street, Burlington, VT

Beautiful high-ceilinged office/retail/service space on the busy Church Street Marketplace. Located on the second floor of 130 Church Street, above Global Pathways and Maven, this space offers hardwood floors, skylights, new HVAC, a special fresh air/ventilation system installed recently, and high-speed fiber connectivity. Layout consists of a lobby/reception area, a small private 1/2 bathroom, a small private office, and a large great room with amazing light and character. Must be seen!

SIZE:

750 +/- SF

USE:

Office, medical, therapy, massage, services

**PRICE:** 

\$1,500/month gross, plus utilities

AVAILABLE:

Immediately

**PARKING:** 

On-street, or in nearby parking garages

**LOCATION:** 

Church Street Marketplace, Burlington

Information contained herein is believed to be accurate, but is not warranted. This is not a legally binding offer to sell or lease.