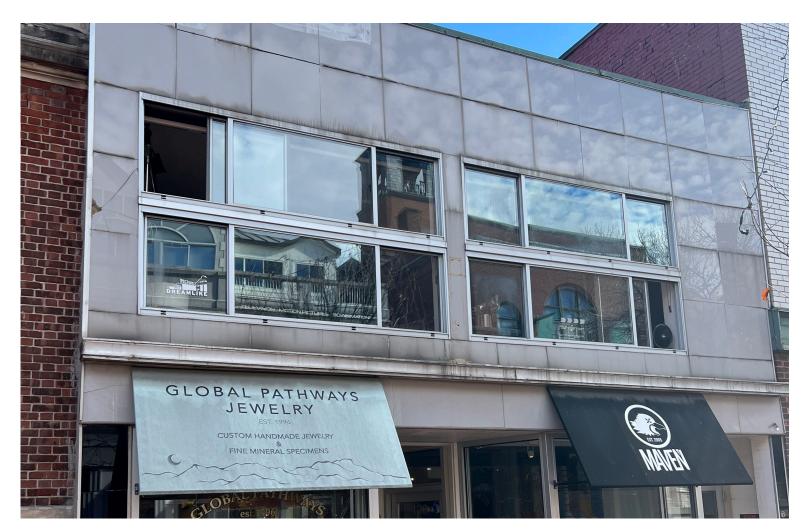

## FANTASTIC CHURCH STREET 2ND FLOOR SPACE!

130 Church Street, Burlington, VT

Beautiful high-ceilinged office/retail/service space on the busy Church Street Marketplace. Located on the second floor of 130 Church Street, above Global Pathways and Maven, this space offers hardwood floors, skylights, new HVAC, a special fresh air/ventilation system installed recently, and high-speed fiber connectivity. Layout consists of a lobby/reception area, a small private 1/2 bathroom, a small private office, and a large great room with amazing light and character. Must be seen!