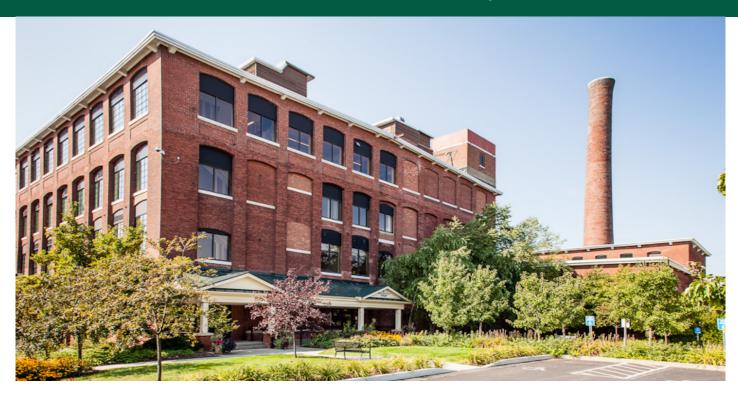

## BEAUTIFUL OFFICE AT INNOVATION CENTER OF VERMONT

128 Lakeside Avenue, Suite 235, Burlington, VT

Beautiful private office located on the second floor of the Innovation Center of Vermont. Great views of the courtyard gardens, space faces east and has wonderful natural light throughout the day. Current layout includes a private reception area, multiple private offices, a conference room, kitchenette, and two entry/exit points. 17' clear ceilings and wooden beams add to the presence of the space and pay homage to the history of the building as the Queen City Cotton Mill. Building offers geothermal cooling and state of the art energy controls, an on-site cafe and gym with locker rooms, and is located in the heart of Burlington's South End.