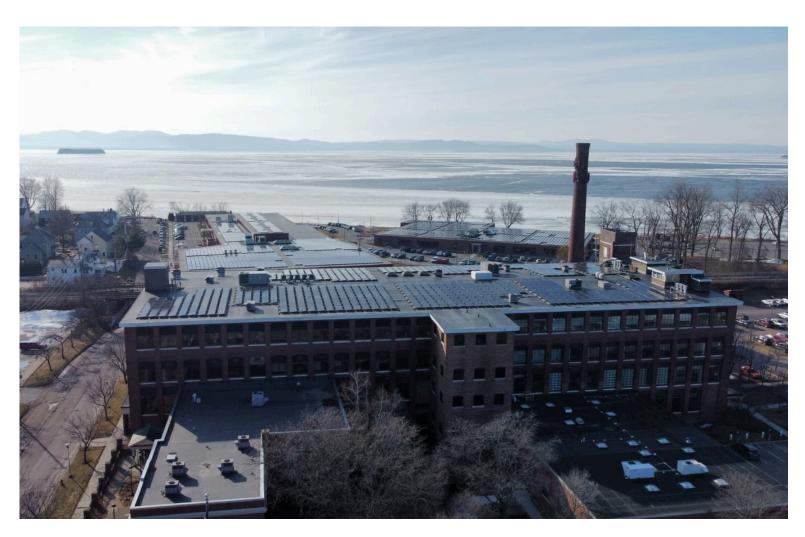

## BEAUTIFUL OFFICE AT INNOVATION CENTER OF VERMONT

128 Lakeside Avenue, Suite 235, Burlington, VT

Beautiful private office located on the second floor of the Innovation Center of Vermont. Great views of the courtyard gardens, space faces east and has wonderful natural light throughout the day. Current layout includes a private reception area, multiple private offices, a conference room, kitchenette, and two entry/exit points. 17' clear ceilings and wooden beams add to the presence of the space and pay homage to the history of the building as the Queen City Cotton Mill. Building offers geothermal cooling and state of the art energy controls, an on-site cafe and gym with locker rooms, and is located in the heart of Burlington's South End.