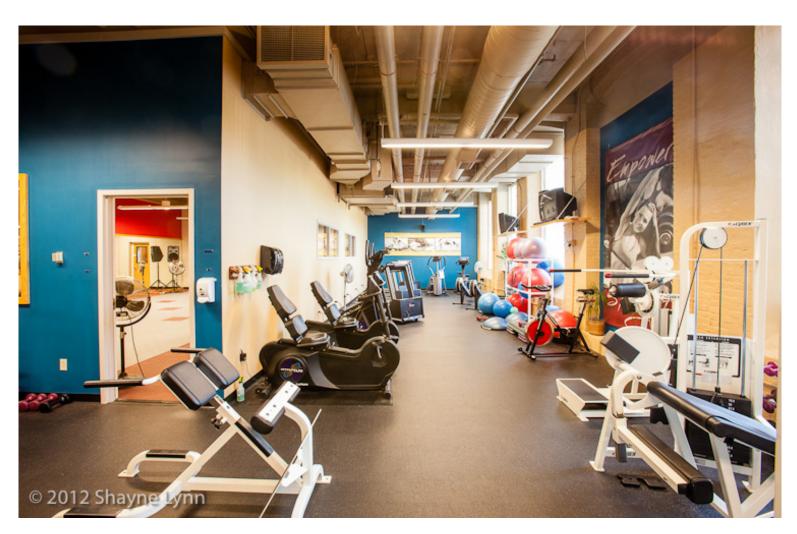

## BEAUTIFUL OFFICE AT INNOVATION CENTER OF VERMONT

128 Lakeside Avenue, Suite 235, Burlington, VT

Beautiful private office located on the second floor of the Innovation Center of Vermont. Great views of the courtyard gardens, space faces east and has wonderful natural light throughout the day. Current layout includes a private reception area, multiple private offices, a conference room, kitchenette, and two entry/exit points. 17' clear ceilings and wooden beams add to the presence of the space and pay homage to the history of the building as the Queen City Cotton Mill. Building offers geothermal cooling and state of the art energy controls, an on-site cafe and gym with locker rooms, and is located in the heart of Burlington's South End.