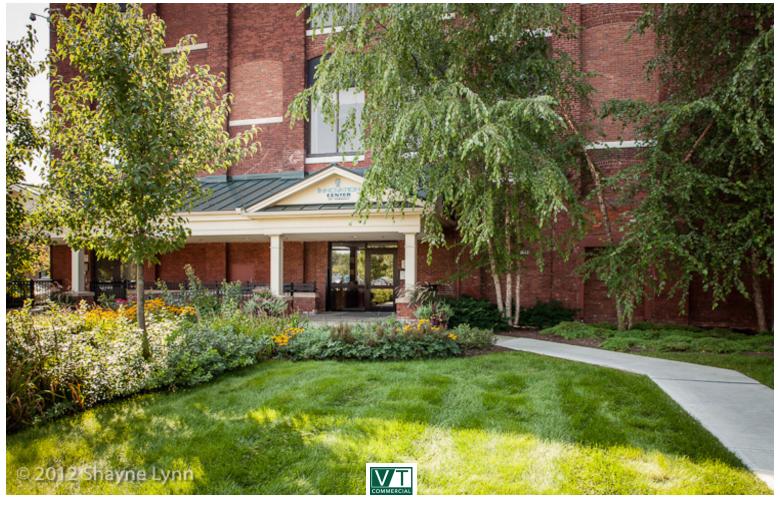

## BEAUTIFUL OFFICE AT INNOVATION CENTER OF VERMONT

128 Lakeside Avenue, Suite 235, Burlington, VT

Beautiful private office located on the second floor of the Innovation Center of Vermont. Great views of the courtyard gardens, space faces east and has wonderful natural light throughout the day. Current layout includes a private reception area, multiple private offices, a conference room, kitchenette, and two entry/exit points. 17' clear ceilings and wooden beams add to the presence of the space and pay homage to the history of the building as the Queen City Cotton Mill. Building offers geothermal cooling and state of the art energy controls, an on-site cafe and gym with locker rooms, and is located in the heart of Burlington's South End.