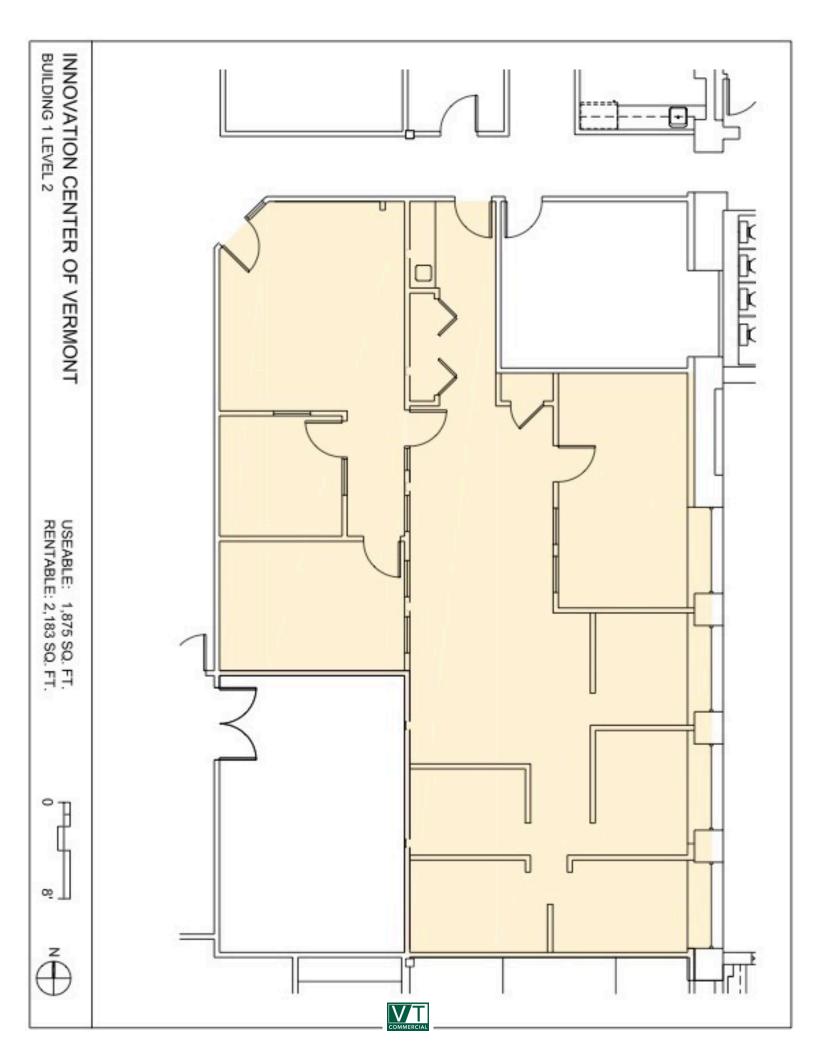

SIZE:

2,183 +/- SF

**USE:** 

General office, medical

**PRICE:** 

\$17.00/SF, NNN (\$8.89/SF, includes natural gas)

**AVAILABLE:** 

**Immediately** 