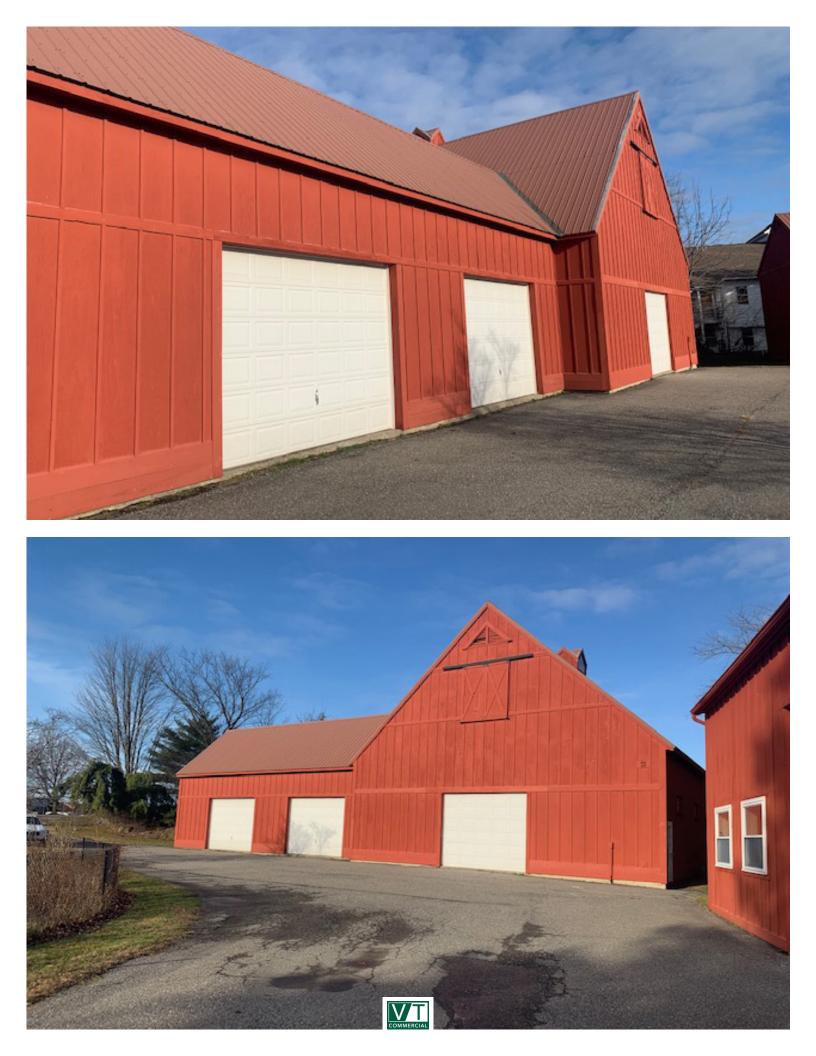

## **COLD STORAGE / SHOP / WAREHOUSE**

683 Zephyr Road, Building A, Williston, VT

VT Commercial is pleased to offer this "cold" storage/warehouse/shop space in the heart of Williston Taft Corners. Three drive in doors, open shop. There is currently no heat and no water at this space and walls are not insulated. Convenient location a few minutes from the highway. This can NOT be used for automotive garage/repairs.

SIZE: 3,300 SF +/- first floor (40 x 60 and 45 x 20) ZONING: Transitional Neighborhood PRICE: TBD

AVAILABLE: Immediately PARKING:

Limited

**LOCATION:** Tafts Corners District, Williston

Information contained herein is believed to be accurate, but is not warranted. This is not a legally binding offer to sell or lease.