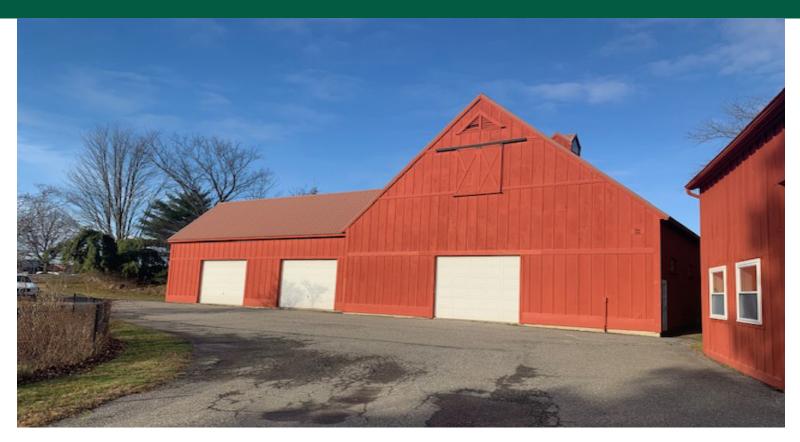

## **COLD STORAGE / SHOP / WAREHOUSE**

683 Zephyr Road, Building A, Williston, VT

VT Commercial is pleased to offer this "cold" storage/warehouse/shop space in the heart of Williston Taft Corners. Three drive in doors, open shop. There is currently no heat and no water at this space and walls are not insulated. Convenient location a few minutes from the highway. This can NOT be used for automotive garage/repairs.

SIZE: 3,300 SF +/- first floor (40 x 60 and 45 x 20) ZONING: Transitional Neighborhood PRICE: TBD

AVAILABLE: Immediately PARKING:

Limited

**LOCATION:** Tafts Corners District, Williston

Information contained herein is believed to be accurate, but is not warranted. This is not a legally binding offer to sell or lease.