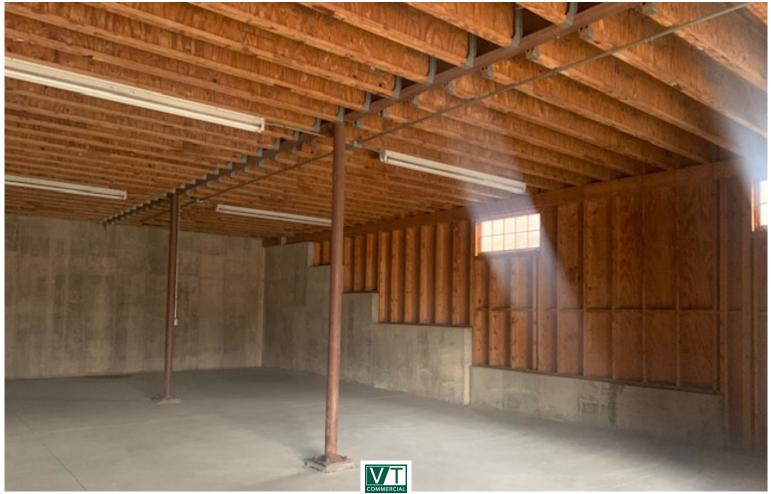

## **COLD STORAGE / SHOP / WAREHOUSE**

683 Zephyr Road, Building A, Williston, VT

VT Commercial is pleased to offer this "cold" storage/warehouse/shop space in the heart of Williston Taft Corners. Three drive in doors, open shop. There is currently no heat and no water at this space and walls are not insulated. Convenient location a few minutes from the highway. This can NOT be used for automotive garage/repairs.

SIZE: 3,300 SF +/- first floor (40 x 60 and 45 x 20) ZONING: Transitional Neighborhood PRICE: TBD

AVAILABLE: Immediately PARKING:

Limited

**LOCATION:** Tafts Corners District, Williston

Information contained herein is believed to be accurate, but is not warranted. This is not a legally binding offer to sell or lease.