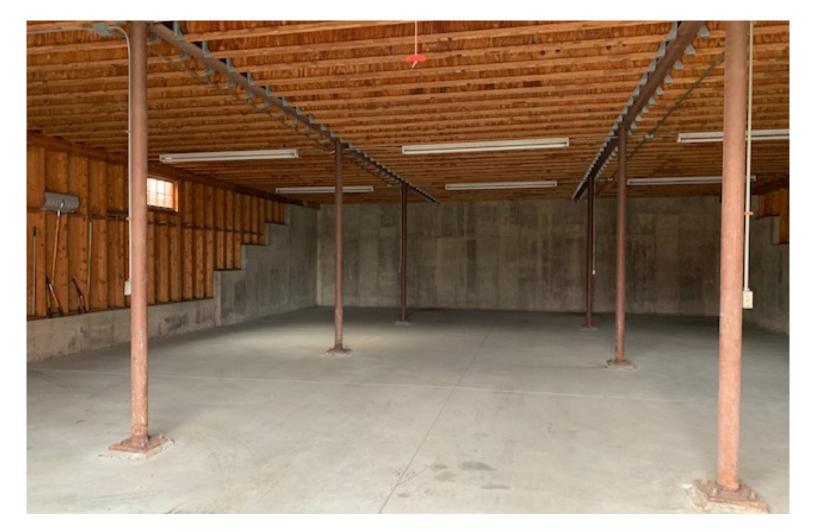

## **COLD STORAGE / SHOP / WAREHOUSE**

683 Zephyr Road, Building A, Williston, VT

VT Commercial is pleased to offer this "cold" storage/warehouse/shop space in the heart of Williston Taft Corners. Three drive in doors, open shop. There is currently no heat and no water at this space and walls are not insulated. Convenient location a few minutes from the highway. This can NOT be used for automotive garage/repairs.

SIZE: 3,300 SF +/- first floor (40 x 60 and 45 x 20) ZONING: Transitional Neighborhood PRICE: TBD

AVAILABLE: Immediately PARKING:

Limited

**LOCATION:** Tafts Corners District, Williston

Information contained herein is believed to be accurate, but is not warranted. This is not a legally binding offer to sell or lease.