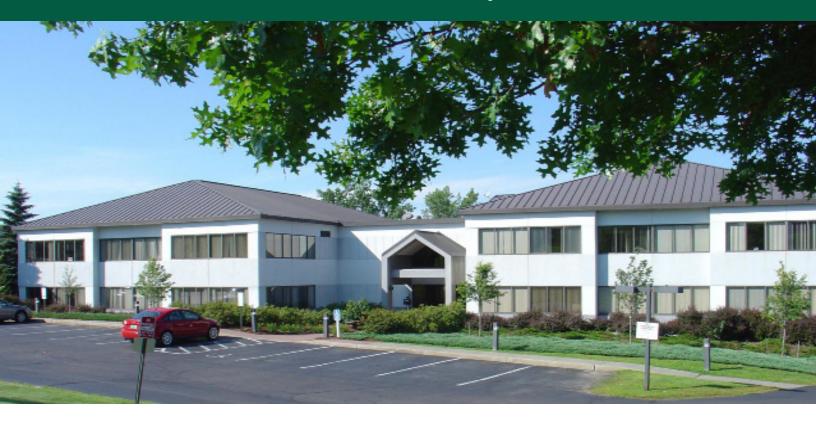

## SUNNY SOUTH BURLINGTON OFFICE SPACE

30 Kimball Ave, South Burlington, VT

This building is conveniently located on Kimball Avenue within 10 minutes of downtown Burlington, less than 5 minutes to the airport and Interstate 89. The office suites are flooded with light from the large windows, which can be opened. The building has recently had its HVAC systems replaced to be high efficiency. Importantly, there is plenty of parking on site.