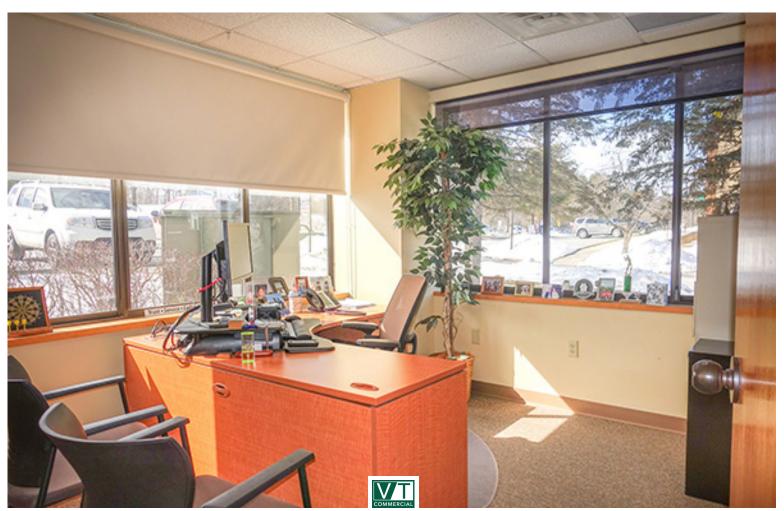

## SUNNY SOUTH BURLINGTON OFFICE SPACE

30 Kimball Ave, South Burlington, VT

This building is conveniently located on Kimball Avenue within 10 minutes of downtown Burlington, less than 5 minutes to the airport and Interstate 89. The office suites are flooded with light from the large windows, which can be opened. The building has recently had its HVAC systems replaced to be high efficiency. Importantly, there is plenty of parking on site.