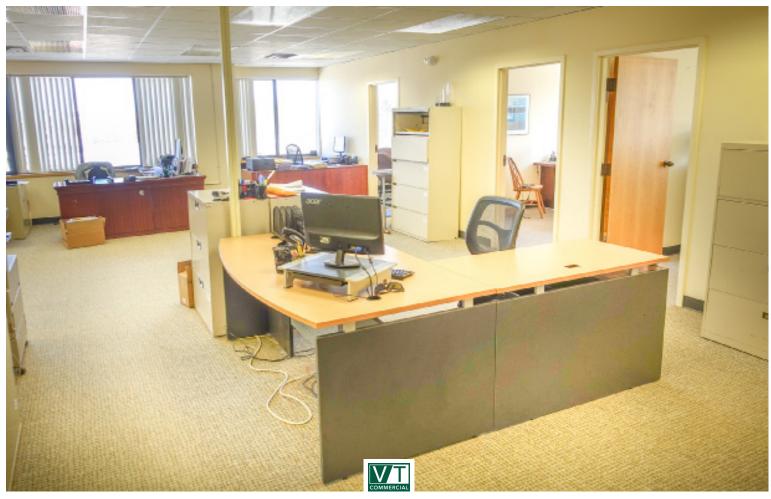

## SUNNY SOUTH BURLINGTON OFFICE SPACE

30 Kimball Ave, South Burlington, VT

This building is conveniently located on Kimball Avenue within 10 minutes of downtown Burlington, less than 5 minutes to the airport and Interstate 89. The office suites are flooded with light from the large windows, which can be opened. The building has recently had its HVAC systems replaced to be high efficiency. Importantly, there is plenty of parking on site.