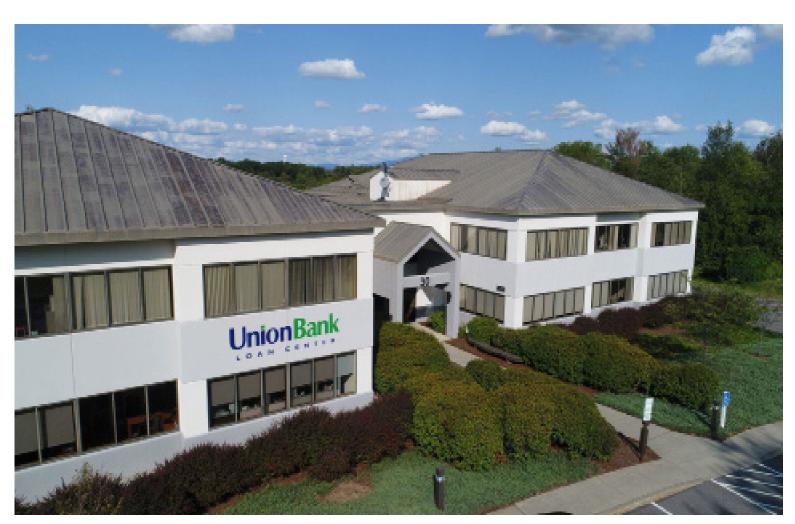

## SUNNY SOUTH BURLINGTON OFFICE SPACE

30 Kimball Ave, South Burlington, VT

This building is conveniently located on Kimball Avenue within 10 minutes of downtown Burlington, less than 5 minutes to the airport and Interstate 89. The office suites are flooded with light from the large windows, which can be opened. The building has recently had its HVAC systems replaced to be high efficiency. Importantly, there is plenty of parking on site.