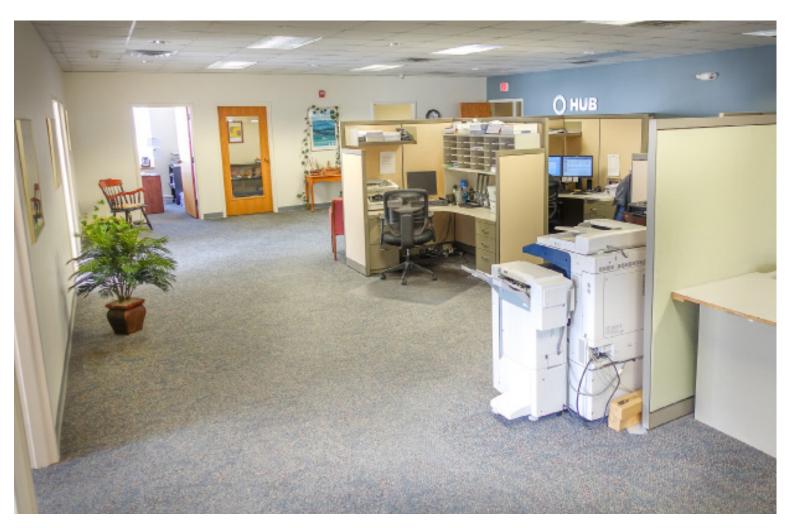

## **CENTRALLY LOCATED SPACE W/ MOUNTAIN VIEWS**

30 Kimball Ave, Suite 102, South Burlington, VT

This building is conveniently located on Kimball Avenue within 10 minutes of downtown Burlington, less than 5 minutes to the airport and Interstate 89. The office suites are flooded with light from the large windows, which can be opened. The building has recently had its HVAC systems replaced to be high efficiency. Importantly, there is plenty of parking on site. This suite has it's own private entrance.