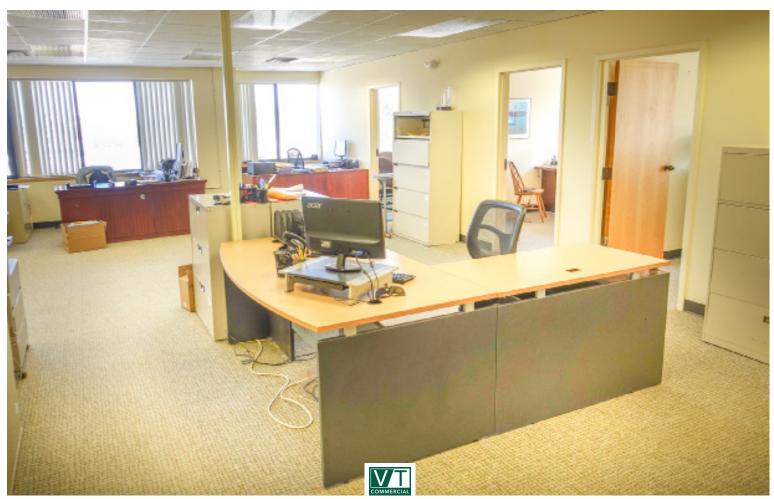

## **CENTRALLY LOCATED SPACE W/ MOUNTAIN VIEWS**

30 Kimball Ave, Suite 102, South Burlington, VT

This building is conveniently located on Kimball Avenue within 10 minutes of downtown Burlington, less than 5 minutes to the airport and Interstate 89. The office suites are flooded with light from the large windows, which can be opened. The building has recently had its HVAC systems replaced to be high efficiency. Importantly, there is plenty of parking on site. This suite has it's own private entrance.