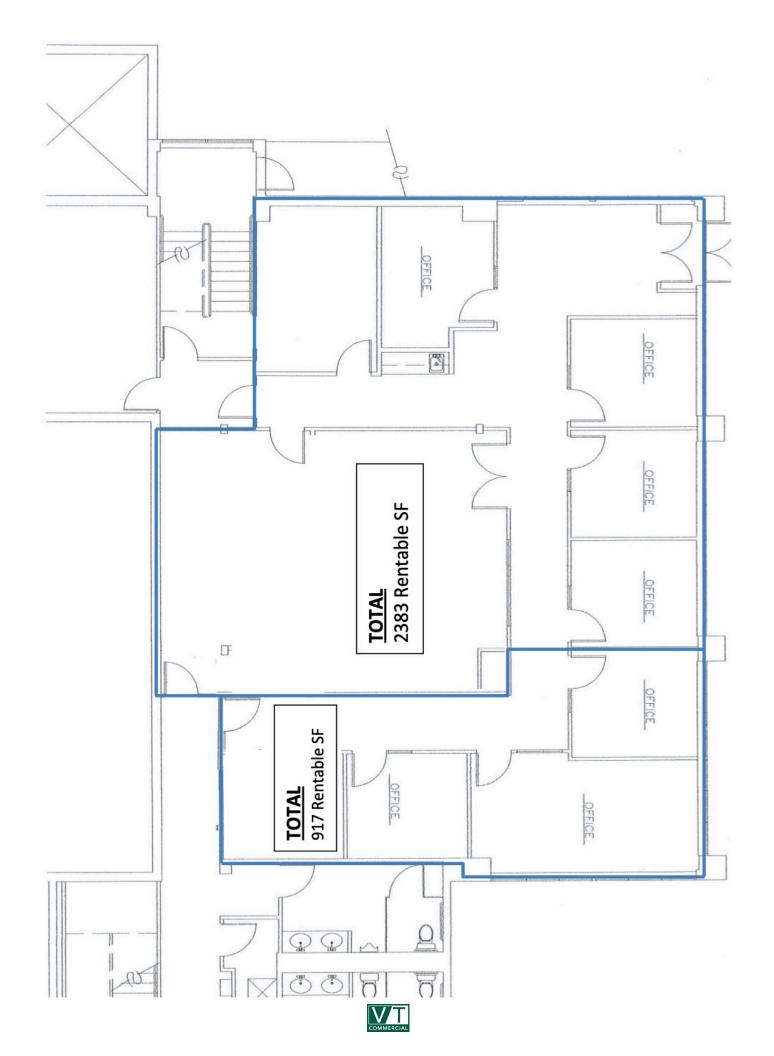

SIZE:

1,000-3,300 +/- SF

**ZONING:** 

Office

**PRICE:** 

\$13.75/sf NNN (Est. \$6.17)

**AVAILABLE:** 

Immediately