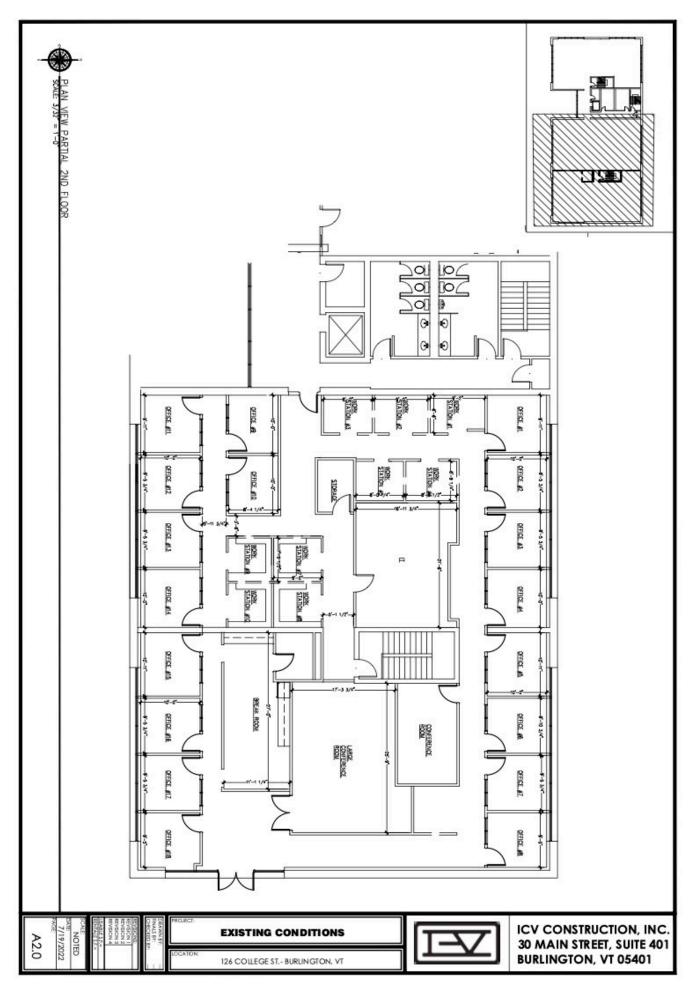

## BEAUTIFUL DOWNTOWN SPACE IN A SECURE BUILDING

126 College Street, Suite 210, Burlington, Vermont

126 College Street is the most central conveniently located office building in downtown Burlington. It is part of the Park Plaza mixed use office & retail complex. It is located directly across from City Hall Park. The building is approximately 45,000 sf and 4 stories tall and provides on site parking in it's attached 2 level parking garage. Many suites have views of City Hall Park, Lake Champlain and the Adirondack Mountains. The Church Street Marketplace is a short block away. Suite 210 is a large suite, currently configured with multiple private offices, conference rooms, kitchen and production room, reception, and bullpen areas.

SIZE:

6,772 +/- SF

**USE:** 

Office, medical office, service retail

PRICE:

\$16.00/SF, NNN (\$7.22/SF, Gas & Electric at \$2.59/SF)

**AVAILABLE:** 

Immediately