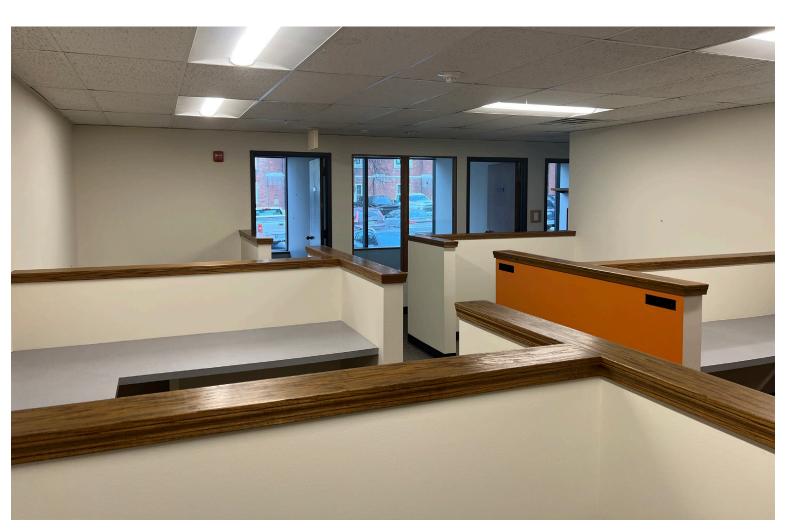

## BEAUTIFUL DOWNTOWN SPACE IN A SECURE BUILDING

126 College Street, Suite 210, Burlington, Vermont

126 College Street is the most central conveniently located office building in downtown Burlington. It is part of the Park Plaza mixed use office & retail complex. It is located directly across from City Hall Park. The building is approximately 45,000 sf and 4 stories tall and provides on site parking in it's attached 2 level parking garage. Many suites have views of City Hall Park, Lake Champlain and the Adirondack Mountains. The Church Street Marketplace is a short block away. Suite 210 is a large suite, currently configured with multiple private offices, conference rooms, kitchen and production room, reception, and bullpen areas.

SIZE:

6,772 +/- SF

**USE:** 

Office, medical office, service retail

PRICE:

\$16.00/SF, NNN (\$7.22/SF, Gas & Electric at \$2.59/SF)

**AVAILABLE:** 

Immediately