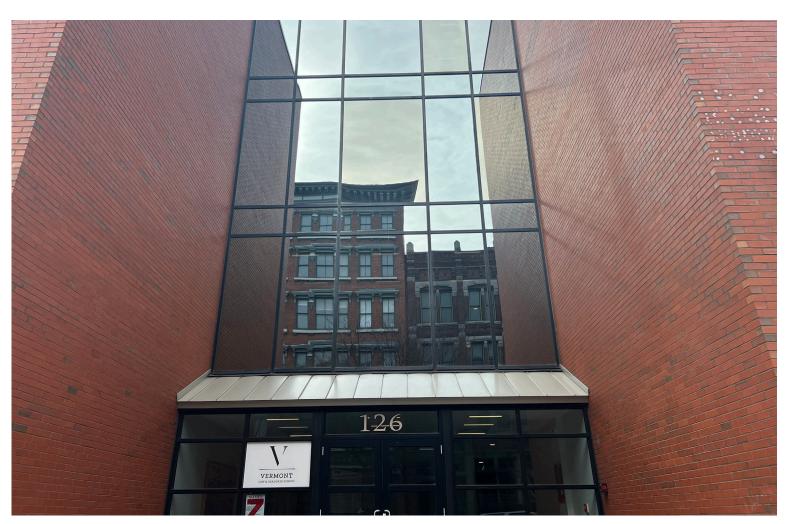

## BEAUTIFUL DOWNTOWN SPACE IN A SECURE BUILDING

126 College Street, Suite 210, Burlington, Vermont

126 College Street is the most central conveniently located office building in downtown Burlington. It is part of the Park Plaza mixed use office & retail complex. It is located directly across from City Hall Park. The building is approximately 45,000 sf and 4 stories tall and provides on site parking in it's attached 2 level parking garage. Many suites have views of City Hall Park, Lake Champlain and the Adirondack Mountains. The Church Street Marketplace is a short block away. Suite 210 is a large suite, currently configured with multiple private offices, conference rooms, kitchen and production room, reception, and bullpen areas.