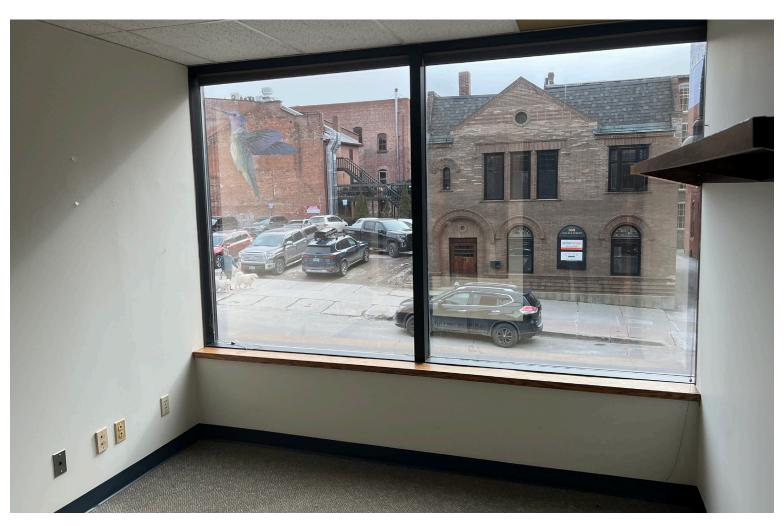

## BEAUTIFUL DOWNTOWN SPACE IN A SECURE BUILDING

126 College Street, Suite 210, Burlington, Vermont

126 College Street is the most central conveniently located office building in downtown Burlington. It is part of the Park Plaza mixed use office & retail complex. It is located directly across from City Hall Park. The building is approximately 45,000 sf and 4 stories tall and provides on site parking in it's attached 2 level parking garage. Many suites have views of City Hall Park, Lake Champlain and the Adirondack Mountains. The Church Street Marketplace is a short block away. Suite 210 is a large suite, currently configured with multiple private offices, conference rooms, kitchen and production room, reception, and bullpen areas.