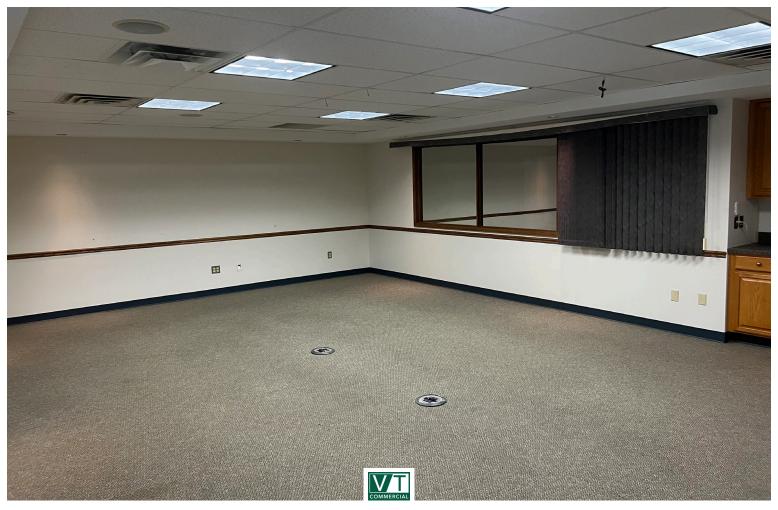

## BEAUTIFUL DOWNTOWN SPACE IN A SECURE BUILDING

126 College Street, Suite 210, Burlington, Vermont

126 College Street is the most central conveniently located office building in downtown Burlington. It is part of the Park Plaza mixed use office & retail complex. It is located directly across from City Hall Park. The building is approximately 45,000 sf and 4 stories tall and provides on site parking in it's attached 2 level parking garage. Many suites have views of City Hall Park, Lake Champlain and the Adirondack Mountains. The Church Street Marketplace is a short block away. Suite 210 is a large suite, currently configured with multiple private offices, conference rooms, kitchen and production room, reception, and bullpen areas.