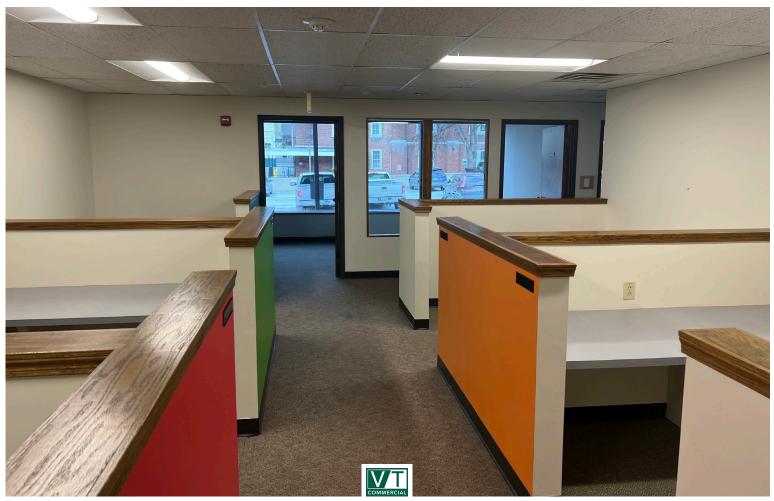

## BEAUTIFUL DOWNTOWN SPACE IN A SECURE BUILDING

126 College Street, Suite 210, Burlington, Vermont

126 College Street is the most central conveniently located office building in downtown Burlington. It is part of the Park Plaza mixed use office & retail complex. It is located directly across from City Hall Park. The building is approximately 45,000 sf and 4 stories tall and provides on site parking in it's attached 2 level parking garage. Many suites have views of City Hall Park, Lake Champlain and the Adirondack Mountains. The Church Street Marketplace is a short block away. Suite 210 is a large suite, currently configured with multiple private offices, conference rooms, kitchen and production room, reception, and bullpen areas.

SIZE:

6,772 +/- SF

**USE:** 

Office, medical office, service retail

PRICE:

\$16.00/SF, NNN (\$7.22/SF, Gas & Electric at \$2.59/SF)

**AVAILABLE:** 

Immediately