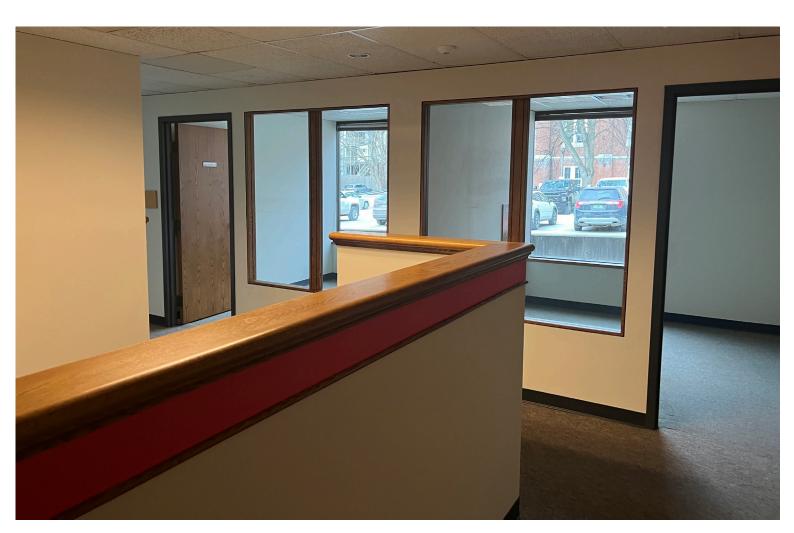

## BEAUTIFUL DOWNTOWN SPACE IN A SECURE BUILDING

126 College Street, Suite 210, Burlington, Vermont

126 College Street is the most central conveniently located office building in downtown Burlington. It is part of the Park Plaza mixed use office & retail complex. It is located directly across from City Hall Park. The building is approximately 45,000 sf and 4 stories tall and provides on site parking in it's attached 2 level parking garage. Many suites have views of City Hall Park, Lake Champlain and the Adirondack Mountains. The Church Street Marketplace is a short block away. Suite 210 is a large suite, currently configured with multiple private offices, conference rooms, kitchen and production room, reception, and bullpen areas.