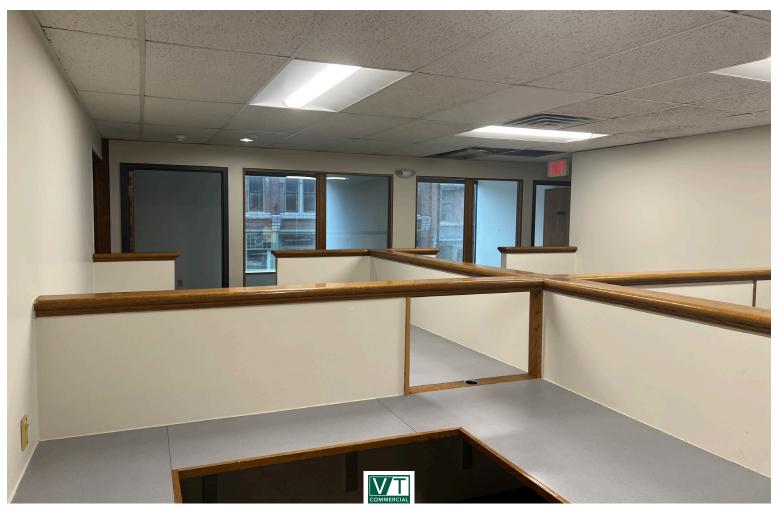

## BEAUTIFUL DOWNTOWN SPACE IN A SECURE BUILDING

126 College Street, Suite 210, Burlington, Vermont

126 College Street is the most central conveniently located office building in downtown Burlington. It is part of the Park Plaza mixed use office & retail complex. It is located directly across from City Hall Park. The building is approximately 45,000 sf and 4 stories tall and provides on site parking in it's attached 2 level parking garage. Many suites have views of City Hall Park, Lake Champlain and the Adirondack Mountains. The Church Street Marketplace is a short block away. Suite 210 is a large suite, currently configured with multiple private offices, conference rooms, kitchen and production room, reception, and bullpen areas.

SIZE:

6,772 +/- SF

**USE:** 

Office, medical office, service retail

PRICE:

\$16.00/SF, NNN (\$7.22/SF, Gas & Electric at \$2.59/SF)

**AVAILABLE:** 

Immediately