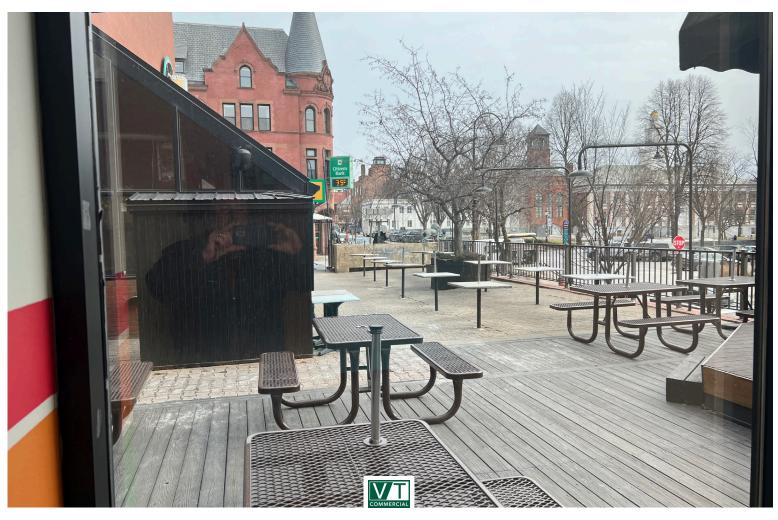

## BEAUTIFUL DOWNTOWN SPACE IN A SECURE BUILDING

126 College Street, Suite 210, Burlington, Vermont

126 College Street is the most central conveniently located office building in downtown Burlington. It is part of the Park Plaza mixed use office & retail complex. It is located directly across from City Hall Park. The building is approximately 45,000 sf and 4 stories tall and provides on site parking in it's attached 2 level parking garage. Many suites have views of City Hall Park, Lake Champlain and the Adirondack Mountains. The Church Street Marketplace is a short block away. Suite 210 is a large suite, currently configured with multiple private offices, conference rooms, kitchen and production room, reception, and bullpen areas.