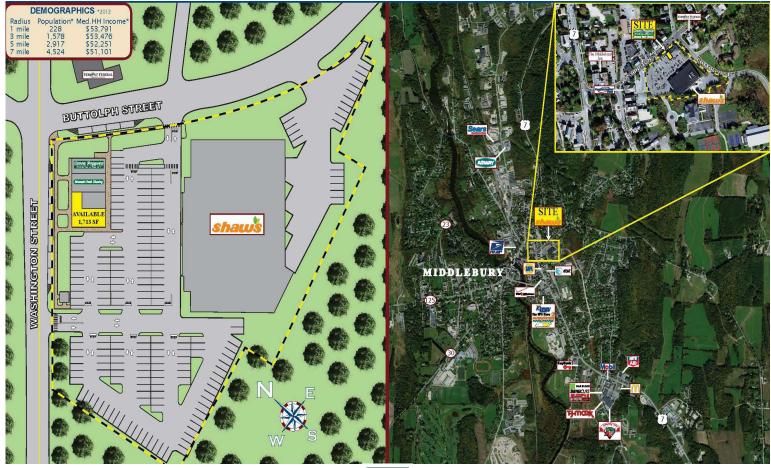

## SHAW'S PLAZA MIDDLEBURY, VT

12 Washington Street, Middlebury, VT

This great space is available in downtown Middlebury in a high visibility location with parking. Located in Shaw's plaza, this space offers great value, and high traffic counts, as well as convenient and walkable access to downtown.

**SIZE:** 1,118 +/- SF

**ZONING:** Office, commercial, retail

**PRICE:** \$18.50/SF, NNN (\$8.34/SF)

**AVAILABLE:** Immediately

**PARKING:** Ample on-site

**LOCATION:** 12 Washington Street, Middlebury, VT