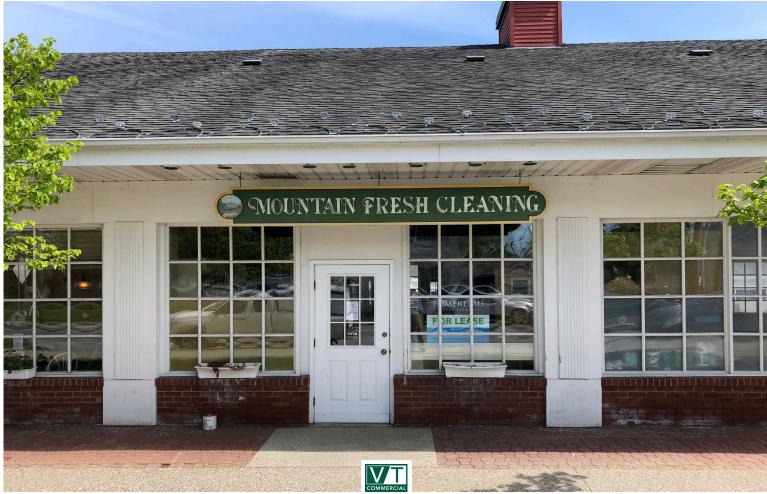

## SHAW'S PLAZA MIDDLEBURY, VT

12 Washington Street, Middlebury, VT

This great space is available in downtown Middlebury in a high visibility location with parking. Located in Shaw's plaza, this space offers great value, and high traffic counts, as well as convenient and walkable access to downtown.

**SIZE:** 1,118 +/- SF

**ZONING:** Office, commercial, retail

**PRICE:** \$18.50/SF, NNN (\$8.34/SF)

**AVAILABLE:** Immediately

**PARKING:** Ample on-site

**LOCATION:** 12 Washington Street, Middlebury, VT