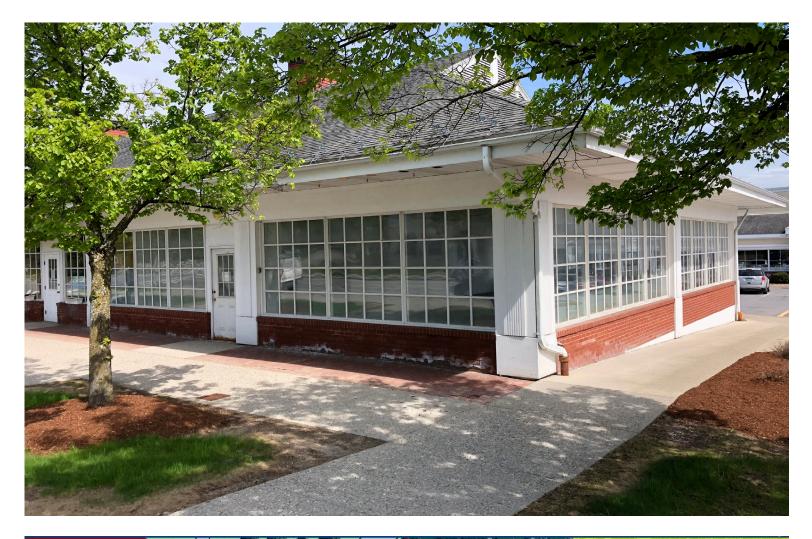

## SHAW'S PLAZA MIDDLEBURY, VT

12 Washington Street, Middlebury, VT

This great space is available in downtown Middlebury in a high visibility location with parking. Located in Shaw's plaza, this space offers great value, and high traffic counts, as well as convenient and walkable access to downtown.

**SIZE:** 1,118 +/- SF

**ZONING:** Office, commercial, retail

**PRICE:** \$18.50/SF, NNN (\$8.34/SF)

**AVAILABLE:** Immediately

**PARKING:** Ample on-site

**LOCATION:** 12 Washington Street, Middlebury, VT