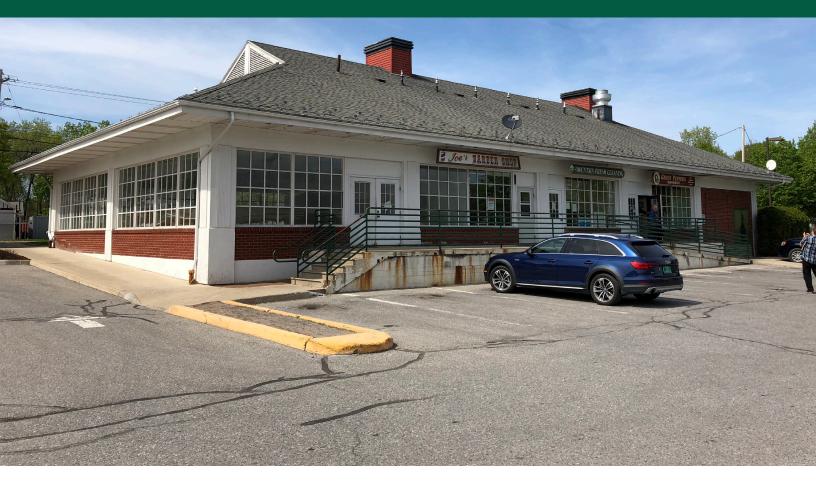

## SHAW'S PLAZA MIDDLEBURY, VT

12 Washington Street, Middlebury, VT

This great space is available in downtown Middlebury in a high visibility location with parking. Located in Shaw's plaza, this space offers great value, and high traffic counts, as well as convenient and walkable access to downtown.

**SIZE:** 1,118 +/- SF

**ZONING:** Office, commercial, retail

**PRICE:** \$18.50/SF, NNN (\$8.34/SF)

**AVAILABLE:** Immediately

**PARKING:** Ample on-site

**LOCATION:** 12 Washington Street, Middlebury, VT