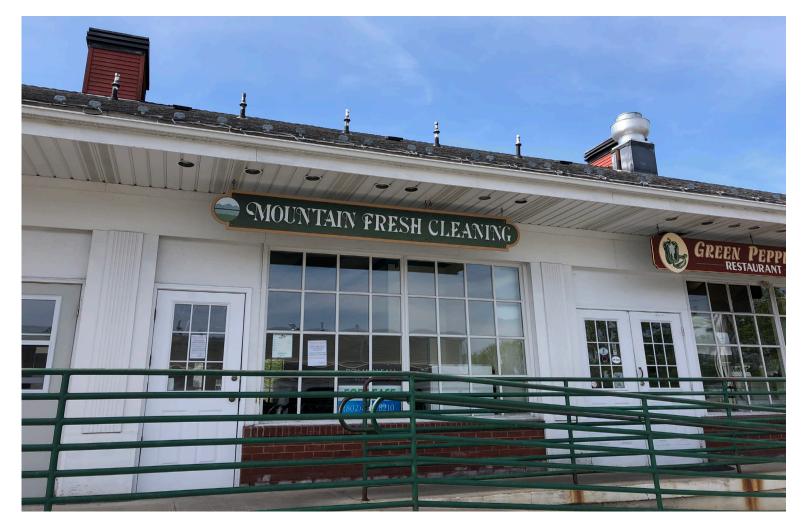

## SHAW'S PLAZA MIDDLEBURY, VT

12 Washington Street, Middlebury, VT

This great space is available in downtown Middlebury in a high visibility location with parking. Located in Shaw's plaza, this space offers great value, and high traffic counts, as well as convenient and walkable access to downtown.

**SIZE:** 1,118 +/- SF

**ZONING:** Office, commercial, retail

**PRICE:** \$18.50/SF, NNN (\$8.34/SF)

**AVAILABLE:** Immediately

**PARKING:** Ample on-site

**LOCATION:** 12 Washington Street, Middlebury, VT